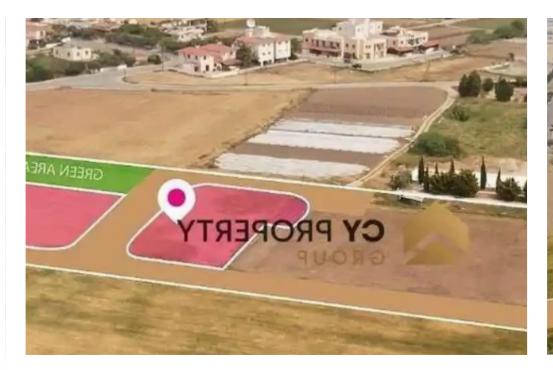

## m<sup>2</sup>

CY PROPERTY

GREEN ARE

Larnaka, Kiti-7550, Cyprus

Offered at: €172,500 Estate ID: 74726 Ref: ba4943952

""""Available for sale is the 3/8 share of a residential field, which corresponds to an area of approximately 4,014 sqm, in Kiti village of Larnaca district. It is situated close to all amenities and services such as schools, banks, cafes, restaurants etc. The field has a regular shape and an even flat surface area. It abuts a registered road which has been partly created from the separation of the nearest plots. The property falls within the Residential Zone H2, having a building density of 90%.""""...