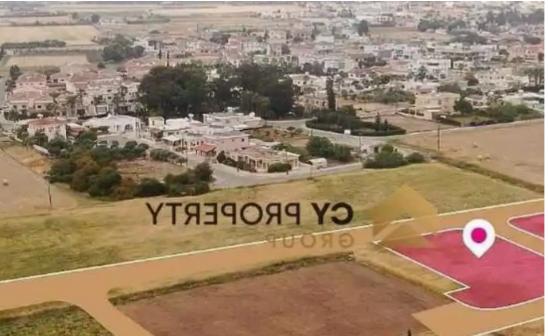

## m<sup>2</sup>

CY PROPERTY

GREEN ARE

Larnaka, Kiti-7550, Cyprus

Offered at: €172,500 Estate ID: 74726 Ref: ba4943952

""""Available for sale is the 3/8 share of a residential field, which corresponds to an area of approximately 4,014 sqm, in Kiti village of Larnaca district. It is situated close to all amenities and services such as schools, banks, cafes, restaurants etc. The field has a regular shape and an even flat surface area. It abuts a registered road which has been partly created from the separation of the nearest plots. The property falls within the Residential Zone H2, having a building density of 90%.""""...