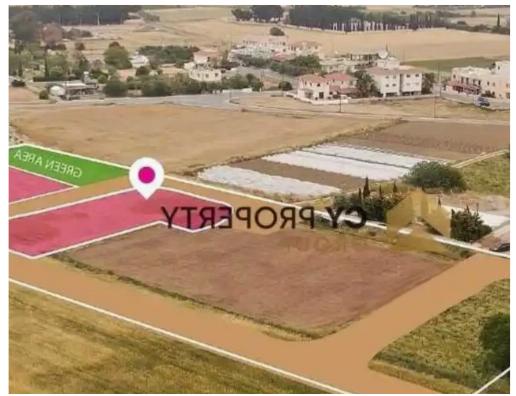

## m<sup>2</sup>

CY PROPERTY

GREEN ARE

Larnaka, Kiti-7550, Cyprus

Offered at: €172,500 Estate ID: 74726 Ref: ba4943952

""""Available for sale is the 3/8 share of a residential field, which corresponds to an area of approximately 4,014 sqm, in Kiti village of Larnaca district. It is situated close to all amenities and services such as schools, banks, cafes, restaurants etc. The field has a regular shape and an even flat surface area. It abuts a registered road which has been partly created from the separation of the nearest plots. The property falls within the Residential Zone H2, having a building density of 90%.""""...