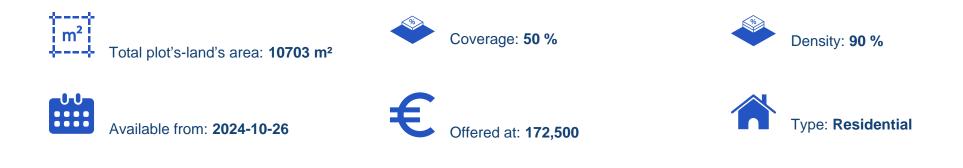

## m<sup>2</sup>

CY PROPERTY

GREEN ARE

Larnaka, Kiti-7550, Cyprus

Offered at: €172,500 Estate ID: 74726 Ref: ba4943952

""""Available for sale is the 3/8 share of a residential field, which corresponds to an area of approximately 4,014 sqm, in Kiti village of Larnaca district. It is situated close to all amenities and services such as schools, banks, cafes, restaurants etc. The field has a regular shape and an even flat surface area. It abuts a registered road which has been partly created from the separation of the nearest plots. The property falls within the Residential Zone H2, having a building density of 90%.""""...