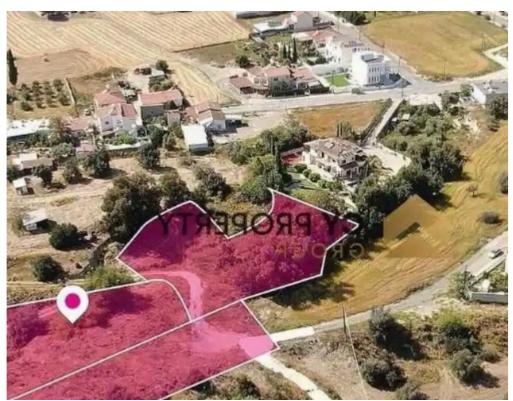

## Residential land 6794 m<sup>2</sup>

Larnaka, Alethriko-7570, Cyprus

**Offered at:** € 185,000

**Estate ID:** 74728

**Ref:** ba4826913

Total plot's-land's area: 6794 m²

Coverage: 50 %

Density: 90 %

Available from: 2024-10-26

Offered at: 185,000

Type: **Residentia** 

"""Three residential fields, extending to about 6.795 sq.m. in total. The asset is located approx. 1.5km from the motorway and it currently has access via a road that wil run through its north-eastern boundary. This property consists of: Property with registration number 0/11347, extending to approximately 2.007 sq.m. in total and falls within Zone Zone H2, with a building coefficient of 90%, coverage of 50%, and permission for 2 floors (8.3m) of construction. Property with registration number 0/11667, extending to approximately 1.276 sq.m. in total and falls within Zone Zone H1, with a building coefficient of 120%, coverage of 70%, and permission for 2 floors (8.3m) of construction. Pro...

## **Estate on map:**