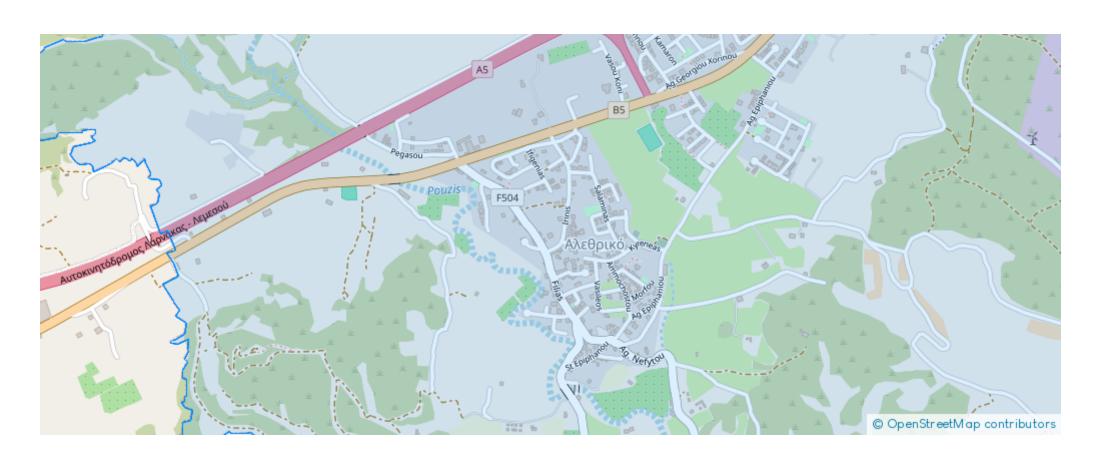

Available from: 2024-10-26



Offered at: 185,000



Type: **Residentia** 

"""Three residential fields, extending to about 6.795 sq.m. in total. The asset is located approx. 1.5km from the motorway and it currently has access via a road that wil run through its north-eastern boundary. This property consists of: Property with registration number 0/11347, extending to approximately 2.007 sq.m. in total and falls within Zone Zone H2, with a building coefficient of 90%, coverage of 50%, and permission for 2 floors (8.3m) of construction. Property with registration number 0/11667, extending to approximately 1.276 sq.m. in total and falls within Zone Zone H1, with a building coefficient of 120%, coverage of 70%, and permission for 2 floors (8.3m) of construction. Pro...

## **Estate on map:**