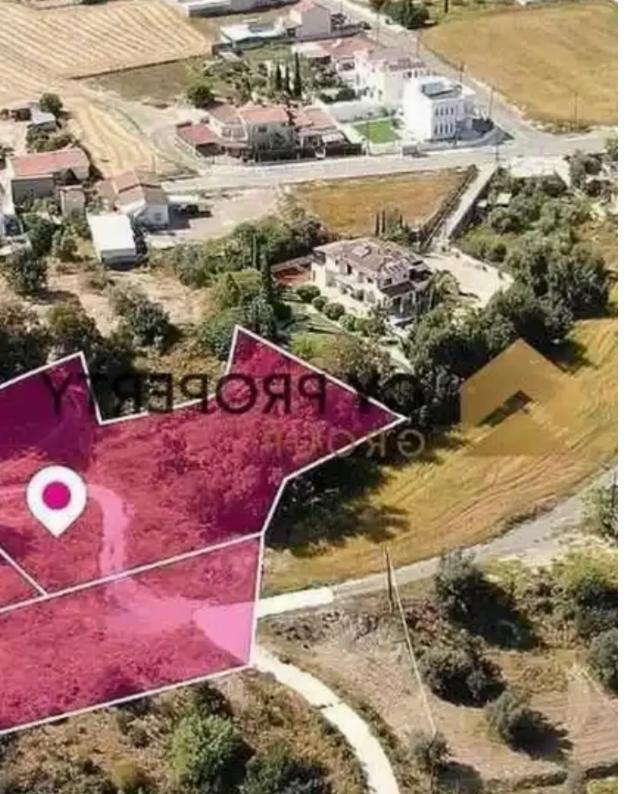

## Residential land 6794 m<sup>2</sup>

Larnaka, Alethriko-7570, Cyprus

**Offered at:** € 185,000

**Estate ID:** 74728

**Ref:** ba4826913

Total plot's-land's area: 6794 m²

Coverage: 50 %

Density: 90 %

Available from: 2024-10-26

Offered at: 185,000

Type: **Residentia** 

"""Three residential fields, extending to about 6.795 sq.m. in total. The asset is located approx. 1.5km from the motorway and it currently has access via a road that wil run through its north-eastern boundary. This property consists of: Property with registration number 0/11347, extending to approximately 2.007 sq.m. in total and falls within Zone Zone H2, with a building coefficient of 90%, coverage of 50%, and permission for 2 floors (8.3m) of construction. Property with registration number 0/11667, extending to approximately 1.276 sq.m. in total and falls within Zone Zone H1, with a building coefficient of 120%, coverage of 70%, and permission for 2 floors (8.3m) of construction. Pro...

## **Estate on map:**