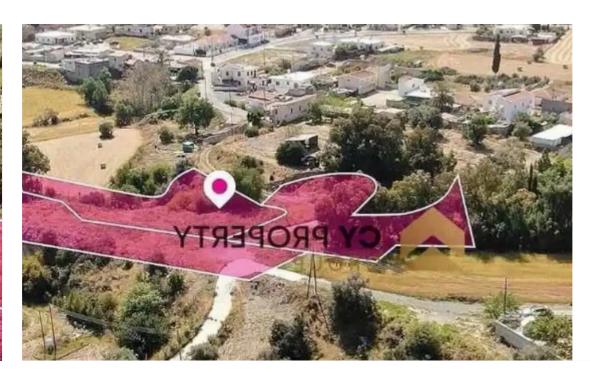

## Residential land 6794 m<sup>2</sup>

Larnaka, Alethriko-7570, Cyprus

**Offered at:** € 185,000

**Estate ID:** 74728

**Ref:** ba4826913

Total plot's-land's area: 6794 m²

Coverage: 50 %

Density: 90 %

Available from: 2024-10-26

Offered at: 185,000

Type: **Residentia** 

"""Three residential fields, extending to about 6.795 sq.m. in total. The asset is located approx. 1.5km from the motorway and it currently has access via a road that wil run through its north-eastern boundary. This property consists of: Property with registration number 0/11347, extending to approximately 2.007 sq.m. in total and falls within Zone Zone H2, with a building coefficient of 90%, coverage of 50%, and permission for 2 floors (8.3m) of construction. Property with registration number 0/11667, extending to approximately 1.276 sq.m. in total and falls within Zone Zone H1, with a building coefficient of 120%, coverage of 70%, and permission for 2 floors (8.3m) of construction. Pro...

## **Estate on map:**