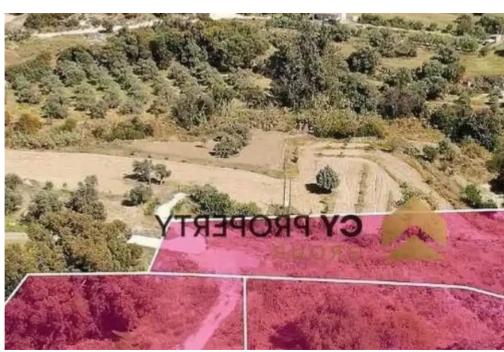

## Residential land 6794 m<sup>2</sup>

Larnaka, Alethriko-7570, Cyprus

**Offered at:** € 185,000

**Estate ID:** 74728

**Ref:** ba4826913

Total plot's-land's area: 6794 m²

Coverage: 50 %

Density: 90 %

Available from: 2024-10-26

Offered at: 185,000

Type: **Residentia** 

"""Three residential fields, extending to about 6.795 sq.m. in total. The asset is located approx. 1.5km from the motorway and it currently has access via a road that wil run through its north-eastern boundary. This property consists of: Property with registration number 0/11347, extending to approximately 2.007 sq.m. in total and falls within Zone Zone H2, with a building coefficient of 90%, coverage of 50%, and permission for 2 floors (8.3m) of construction. Property with registration number 0/11667, extending to approximately 1.276 sq.m. in total and falls within Zone Zone H1, with a building coefficient of 120%, coverage of 70%, and permission for 2 floors (8.3m) of construction. Pro...

## **Estate on map:**