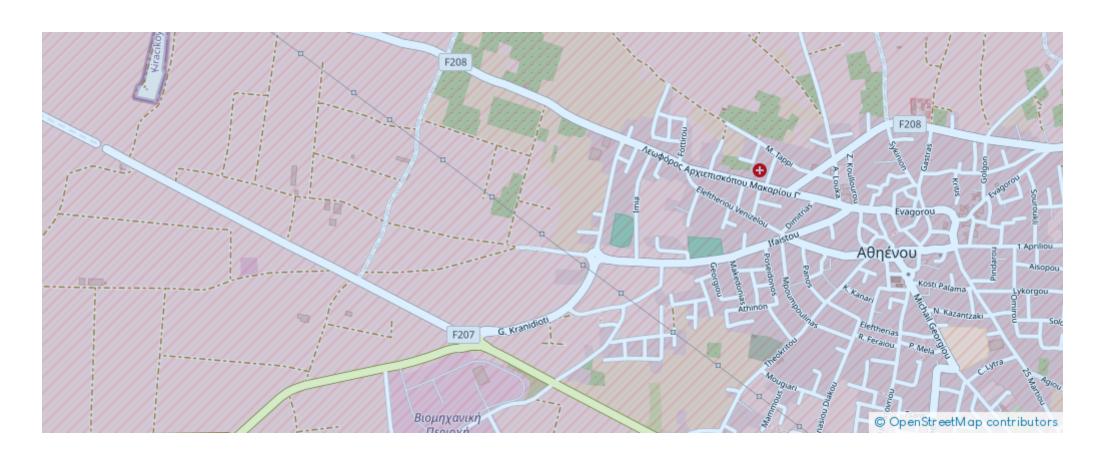

ilable from: 2024-10-26



Offered at: **75,00**0



Type: Residential

"""50% share, about 3.345 sq.m., of two adjacent residential fields extending to about 6.690 sq.m. in total which abut government owned land along its southern border. The assets are ideally located on Michael Georgiou Avenue, within close proximity to the community center, amenities and services.

Access to the fields is via a public registered road which is facing the western side with a total road frontage of approximately 105m. Distribution agreement is in place for both assets. Property with registration number 0/32139, extending to approximately 4.683 sq.m. in total and falls within Zone

K?6, with a building coefficient of 90%, coverage of 50%, and permission for 2 floors (8.3m) of co...

## **Estate on map:**