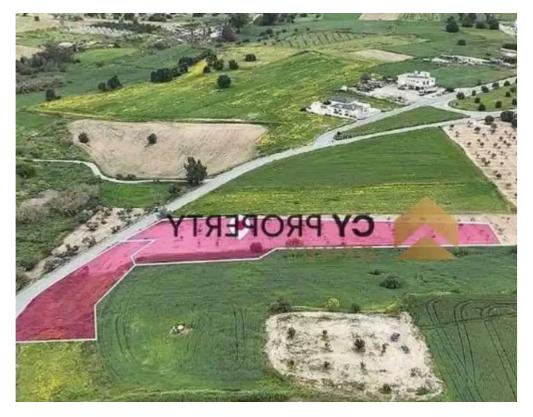

## Residential land 3345 m<sup>2</sup>

Larnaka, Athienou-7600, Cyprus

**Offered at:** €75,000

**Estate ID:** 74729

**Ref:** ba4887655









Total plot's-land's area: 3345 m²



Coverage: 50 %



Density: 100 %



Available from: 2024-10-26



Offered at: **75,00**0



Type: Residential

"""50% share, about 3.345 sq.m., of two adjacent residential fields extending to about 6.690 sq.m. in total which abut government owned land along its southern border. The assets are ideally located on Michael Georgiou Avenue, within close proximity to the community center, amenities and services.

Access to the fields is via a public registered road which is facing the western side with a total road frontage of approximately 105m. Distribution agreement is in place for both assets. Property with registration number 0/32139, extending to approximately 4.683 sq.m. in total and falls within Zone

K?6, with a building coefficient of 90%, cover