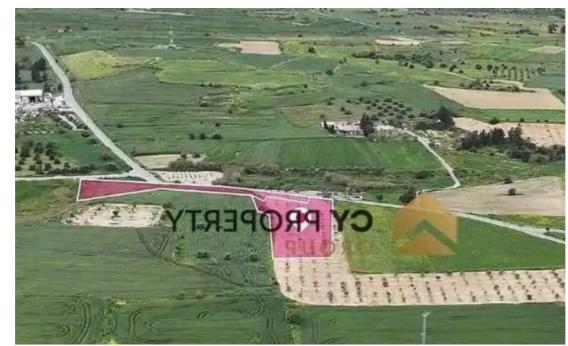

## Residential land 3345 m<sup>2</sup>

Larnaka, Athienou-7600, Cyprus

**Offered at:** €75,000

**Estate ID:** 74729

**Ref:** ba4887655









Total plot's-land's area: 3345 m²



Coverage: 50 %



Density: 100 %



Available from: 2024-10-26



Offered at: **75,00**0



Type: Residential

"""50% share, about 3.345 sq.m., of two adjacent residential fields extending to about 6.690 sq.m. in total which abut government owned land along its southern border. The assets are ideally located on Michael Georgiou Avenue, within close proximity to the community center, amenities and services.

Access to the fields is via a public registered road which is facing the western side with a total road frontage of approximately 105m. Distribution agreement is in place for both assets. Property with registration number 0/32139, extending to approximately 4.683 sq.m. in total and falls within Zone

K?6, with a building coefficient of 90%, c