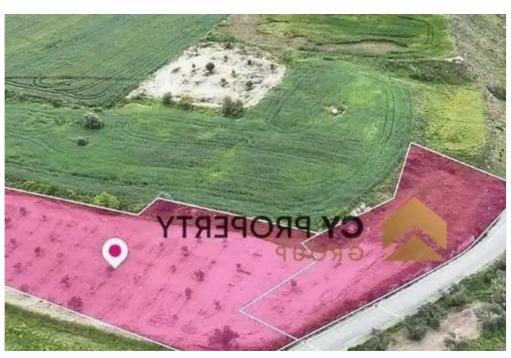

## Residential land 3345 m<sup>2</sup>

Larnaka, Athienou-7600, Cyprus

**Offered at:** €75,000

**Estate ID:** 74729

**Ref:** ba4887655









Total plot's-land's area: 3345 m²



Coverage: 50 %



Density: 100 %



Available from: 2024-10-26



Offered at: **75,00**0



Type: Residential

"""50% share, about 3.345 sq.m., of two adjacent residential fields extending to about 6.690 sq.m. in total which abut government owned land along its southern border. The assets are ideally located on Michael Georgiou Avenue, within close proximity to the community center, amenities and services.

Access to the fields is via a public registered road which is facing the western side with a total road frontage of approximately 105m. Distribution agreement is in place for both assets. Property with registration number 0/32139, extending to approximately 4.683 sq.m. in total and falls within Zone

K?6, with a building coefficient of 90%, cov