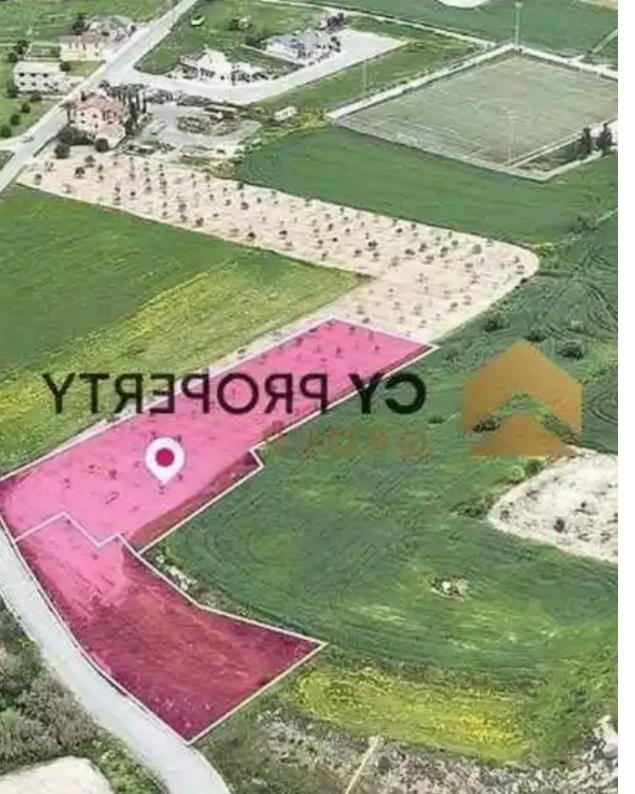

## Residential land 3345 m<sup>2</sup>

Larnaka, Athienou-7600, Cyprus

**Offered at:** €75,000

**Estate ID:** 74729

**Ref:** ba4887655

Total plot's-land's area: 3345 m²

Coverage: 50 %

Density: 100 %

Available from: 2024-10-26

Offered at: **75,00**0

Type: Residential

"""50% share, about 3.345 sq.m., of two adjacent residential fields extending to about 6.690 sq.m. in total which abut government owned land along its southern border. The assets are ideally located on Michael Georgiou Avenue, within close proximity to the community center, amenities and services.

Access to the fields is via a public registered road which is facing the western side with a total road frontage of approximately 105m. Distribution agreement is in place for both assets. Property with registration number 0/32139, extending to approximately 4.683 sq.m. in total and falls within Zone

K?6, with a building coefficient of 90%, coverage of 50%, and permission for 2 floors (8.3m) of co...

## **Estate on map:**