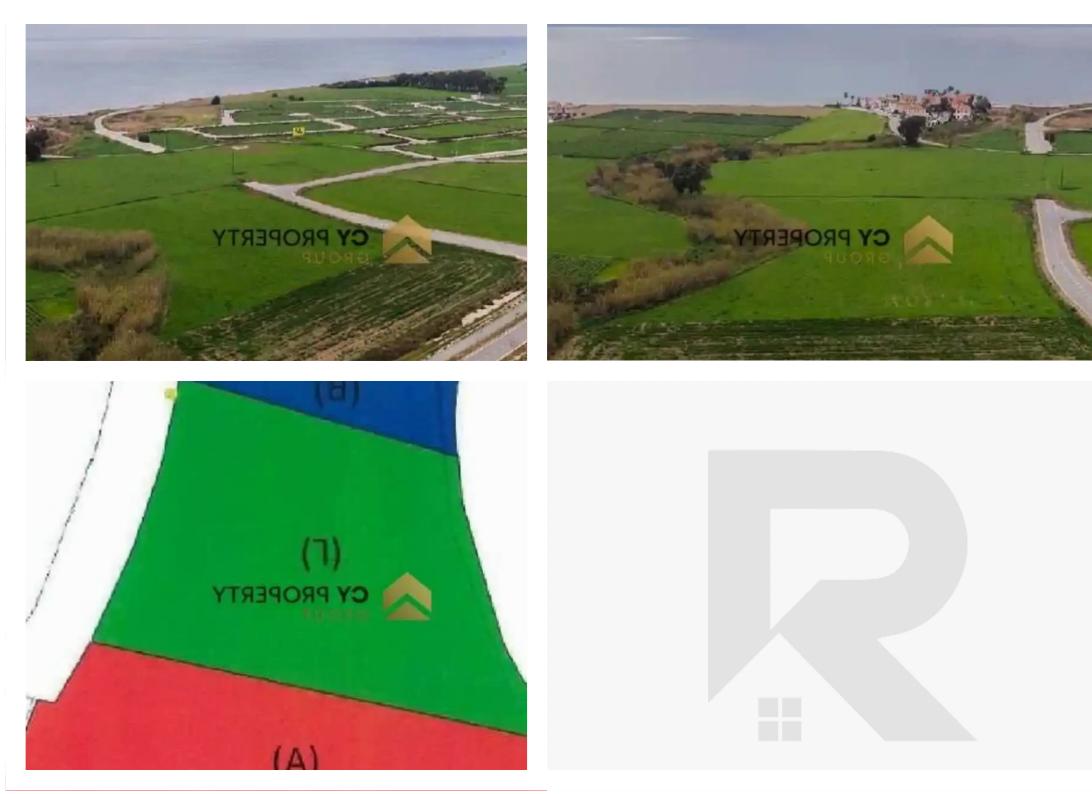

## Tourist land 14590 m<sup>2</sup>

Larnaka, Kiti-7550, Cyprus

Offered at: €275,000 Estate ID: 74730 Ref: ba4826897

""""Available for sale is the south (5/12) share of a touristic field which is approximately 6,079sqm, in a quiet area in Kiti community, in Larnaca District. It is situated at a distance of approximately 1.6k west from the Pevolia village center and approximately 500m north from the sea. It has an irregular shape, a level surface and abuts onto a registered road along its eastern boundary with a frontage of approximately 130 m. An advantage of the property is that lies within the town planning zone T2a that allows the touristic developments There is a distribution agreement and the share corresponds to the southern part of the property as shown in red and with the letter (A) in the dra...