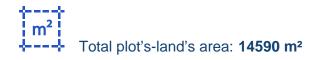

## Tourist land 14590 m<sup>2</sup>

Larnaka, Kiti-7550, Cyprus

Offered at: €275,000 Estate ID: 74730 Ref: ba4826897

""""Available for sale is the south (5/12) share of a touristic field which is approximately 6,079sqm, in a quiet area in Kiti community, in Larnaca District. It is situated at a distance of approximately 1.6k west from the Pevolia village center and approximately 500m north from the sea. It has an irregular shape, a level surface and abuts onto a registered road along its eastern boundary with a frontage of approximately 130 m. An advantage of the property is that lies within the town planning zone T2a that allows the touristic developments There is a distribution agreement and the share corresponds to the southern part of the property as shown in red and with the letter (A) in the dra...