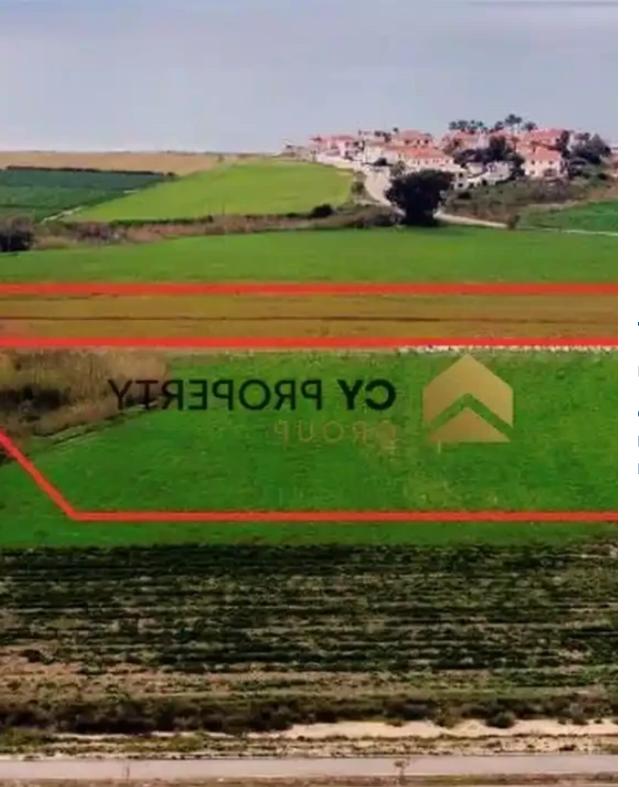

## Tourist land 14590 m<sup>2</sup>

Larnaka, Kiti-7550, Cyprus

Offered at: €275,000 Estate ID: 74730 Ref: ba4826897

""""Available for sale is the south (5/12) share of a touristic field which is approximately 6,079sqm, in a quiet area in Kiti community, in Larnaca District. It is situated at a distance of approximately 1.6k west from the Pevolia village center and approximately 500m north from the sea. It has an irregular shape, a level surface and abuts onto a registered road along its eastern boundary with a frontage of approximately 130 m. An advantage of the property is that lies within the town planning zone T2a that allows the touristic developments There is a distribution agreement and the share corresponds to the southern part of the property as shown in red and with the letter (A) in the dra...