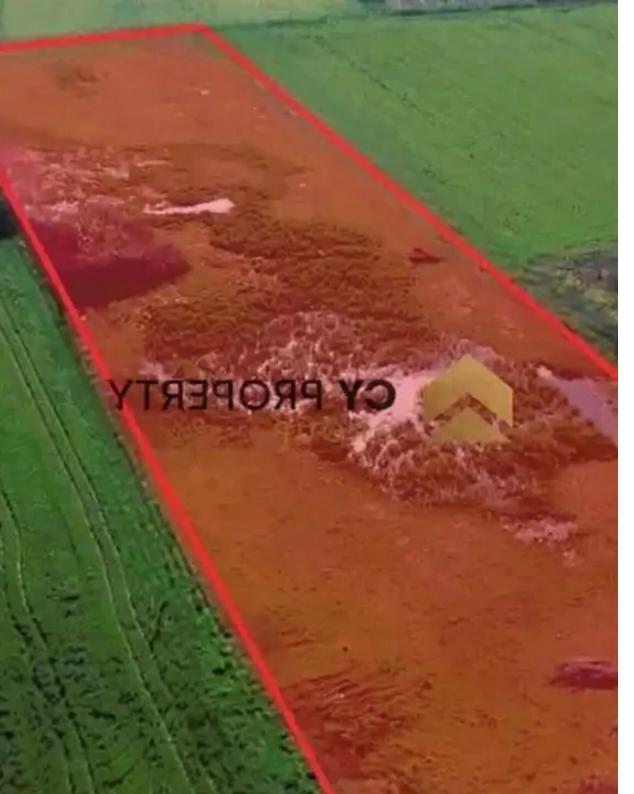

## Agricultural land 11478 m<sup>2</sup>

Larnaka, Ormideia-7530, Cyprus

**Offered at:** € 63,000

**Estate ID:** 74734

**Ref:** ba4766486

Total plot's-land's area: 11478 m²

Coverage: 6 %

Density: 6 %

Available from: 2024-10-26

Offered at: 63,00

Type: **Agricultura**l

"""Agricultural Field in a Land Consolidation Area located in Ormideia community, of Larnaca District. It is situated 1.7 kilometers (approx.) north of the main road Ormideia - Xylotympou and 2.7 kilometers (approx.) northeast of the A' Primary School. The property has a rectangular shape and an even surface. It abuts onto a public registered road along its north-eastern boundary with frontage of approximately 55 meters. It falls within the Sovereign British Base Area. According to the proposed zone plan in the Sovereign British Base Area, the property falls within the Protected Zone Z1, having building density coefficient 6%."""...