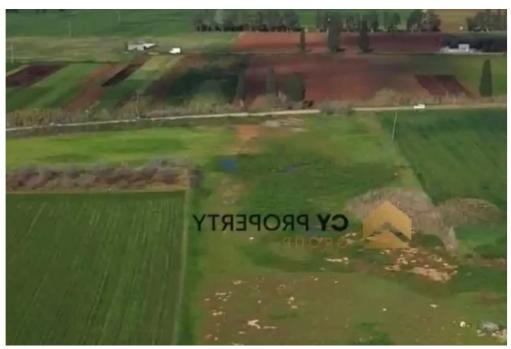

## Agricultural land 11478 m<sup>2</sup>

Larnaka, Ormideia-7530, Cyprus

**Offered at:** € 63,000

**Estate ID:** 74734

**Ref:** ba4766486

Total plot's-land's area: 11478 m²

Coverage: 6 %

Density: 6 %

Available from: 2024-10-26

Offered at: 63,00

Type: **Agricultura**l

"""Agricultural Field in a Land Consolidation Area located in Ormideia community, of Larnaca District. It is situated 1.7 kilometers (approx.) north of the main road Ormideia - Xylotympou and 2.7 kilometers (approx.) northeast of the A' Primary School. The property has a rectangular shape and an even surface. It abuts onto a public registered road along its north-eastern boundary with frontage of approximately 55 meters. It falls within the Sovereign British Base Area. According to the proposed zone plan in the Sovereign British Base Area, the property falls within the Protected Zone Z1, having building density coefficient 6%."""...