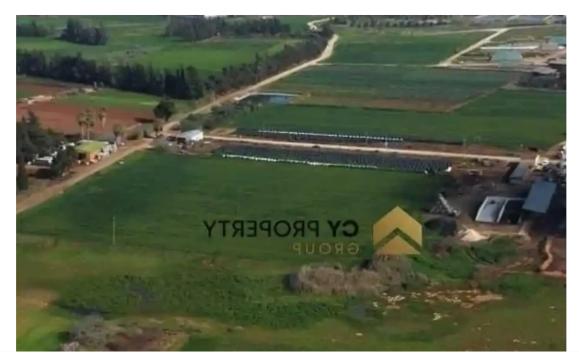

## Agricultural land 11478 m<sup>2</sup>

Larnaka, Ormideia-7530, Cyprus

**Offered at:** € 63,000

**Estate ID:** 74734

**Ref:** ba4766486

Total plot's-land's area: 11478 m²

Coverage: 6 %

Density: 6 %

Available from: 2024-10-26

Offered at: 63,00

Type: **Agricultura**l

"""Agricultural Field in a Land Consolidation Area located in Ormideia community, of Larnaca District. It is situated 1.7 kilometers (approx.) north of the main road Ormideia - Xylotympou and 2.7 kilometers (approx.) northeast of the A' Primary School. The property has a rectangular shape and an even surface. It abuts onto a public registered road along its north-eastern boundary with frontage of approximately 55 meters. It falls within the Sovereign British Base Area. According to the proposed zone plan in the Sovereign British Base Area, the property falls within the Protected Zone Z1, having building density coefficient 6%."""...