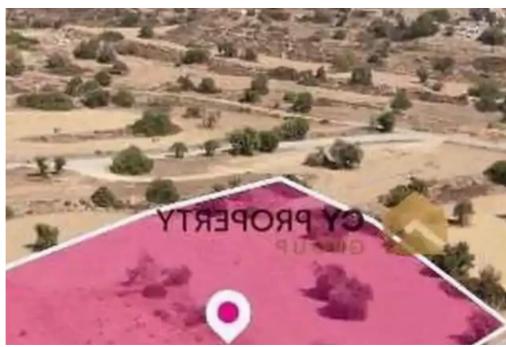

## Residential land 6749 m<sup>2</sup>

Larnaka, Tochni-7740, Cyprus

**Offered at:** € 141,000

**Estate ID:** 74737

**Ref:** ba4998918









Total plot's-land's area: 6749 m²



Coverage: 50 %



Density: 90 %



Available from: 2024-10-26



Offered at: 141,000



Type: Residential

""""75% share of a residential field, extending to about 9.000 sq.m. in total(6.750 sq.m share) Access to the field is via a registered road with total frontage of approx. 96m The asset is located approx. 1.5km from the motorway The property falls within Zone H2, with a building coefficient of 90%, coverage of 50%, and permission for 2 floors (8.3m) of construction.""""...

## **Estate on map:**