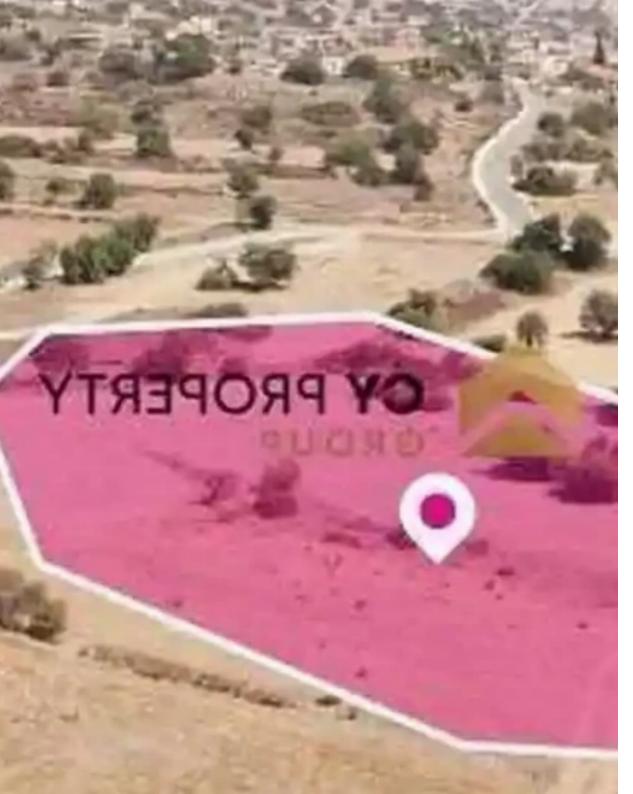

## Residential land 6749 m<sup>2</sup>

Larnaka, Tochni-7740, Cyprus

**Offered at:** € 141,000

**Estate ID:** 74737

**Ref:** ba4998918

Total plot's-land's area: 6749 m²

Coverage: 50 %

Density: 90 %

Available from: 2024-10-26

Offered at: 141,000

Type: Residential

""""75% share of a residential field, extending to about 9.000 sq.m. in total(6.750 sq.m share) Access to the field is via a registered road with total frontage of approx. 96m The asset is located approx. 1.5km from the motorway The property falls within Zone H2, with a building coefficient of 90%, coverage of 50%, and permission for 2 floors (8.3m) of construction.""""...

## **Estate on map:**