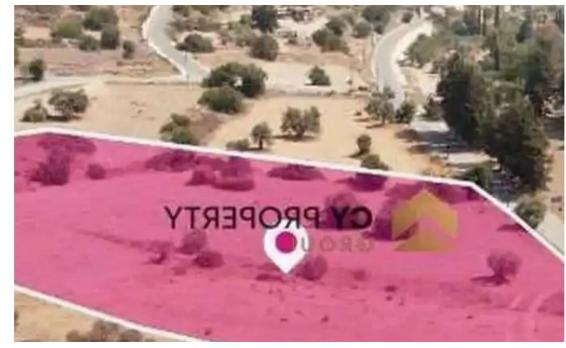

## Residential land 6749 m<sup>2</sup>

Larnaka, Tochni-7740, Cyprus

**Offered at:** € 141,000

**Estate ID:** 74737

**Ref:** ba4998918









Total plot's-land's area: 6749 m²



Coverage: 50 %



Density: 90 %



Available from: 2024-10-26



Offered at: 141,000



Type: Residential

""""75% share of a residential field, extending to about 9.000 sq.m. in total(6.750 sq.m share) Access to the field is via a registered road with total frontage of approx. 96m The asset is located approx. 1.5km from the motorway The property falls within Zone H2, with a building coefficient of 90%, coverage of 50%, and permission for 2 floors (8.3m) of construction.""""...

## **Estate on map:**