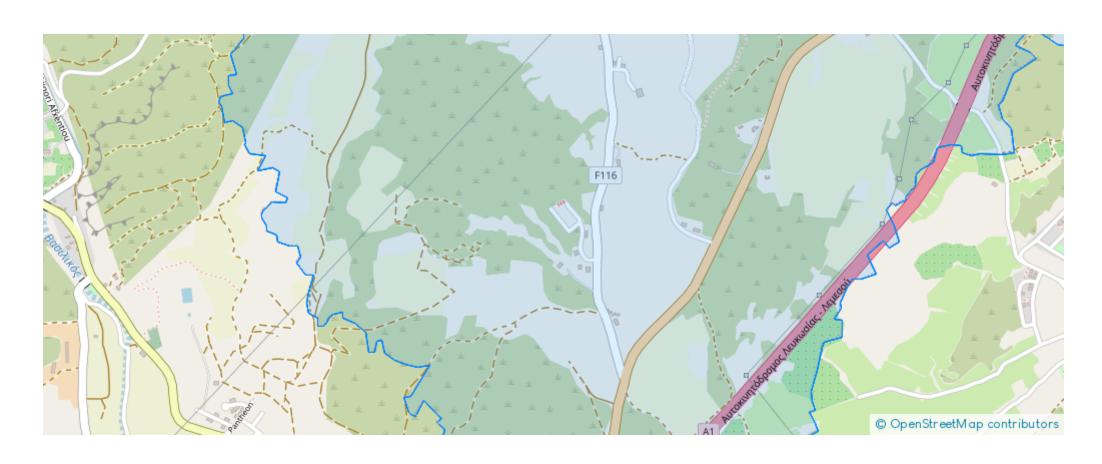

## Residential land 6749 m<sup>2</sup>

Larnaka, Tochni-7740, Cyprus

**Offered at:** € 141,000

**Estate ID:** 74737

**Ref:** ba4998918









Total plot's-land's area: 6749 m²



Coverage: 50 %



Density: 90 %



Available from: 2024-10-26



Offered at: 141,000



Type: Residential

""""75% share of a residential field, extending to about 9.000 sq.m. in total(6.750 sq.m share) Access to the field is via a registered road with total frontage of approx. 96m The asset is located approx. 1.5km from the motorway The property falls within Zone H2, with a building coefficient of 90%, coverage of 50%, and permission for 2 floors (8.3m) of construction.""""...

## **Estate on map:**