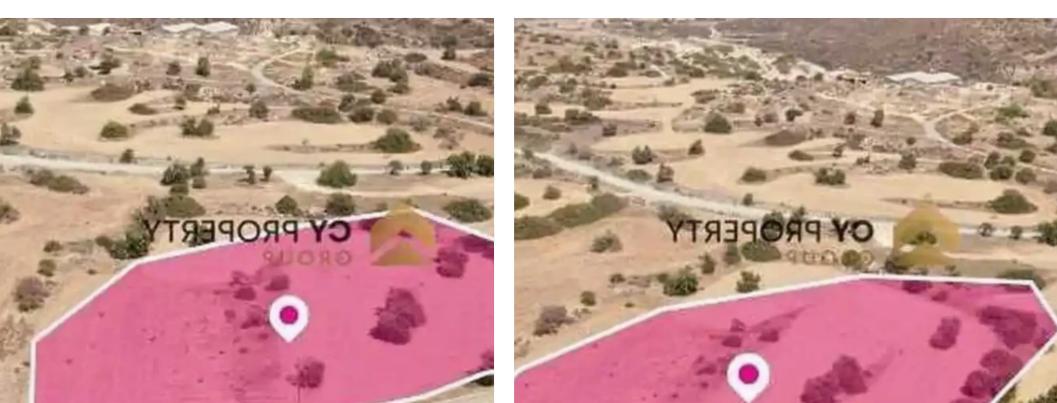

## Residential land 6749 m<sup>2</sup>

Larnaka, Tochni-7740, Cyprus

**Offered at:** € 141,000

**Estate ID:** 74737

**Ref:** ba4998918









Total plot's-land's area: 6749 m²



Coverage: 50 %



Density: 90 %



Available from: 2024-10-26



Offered at: 141,000



Type: Residential

""""75% share of a residential field, extending to about 9.000 sq.m. in total(6.750 sq.m share) Access to the field is via a registered road with total frontage of approx. 96m The asset is located approx. 1.5km from the motorway The property falls within Zone H2, with a building coefficient of 90%, coverage of 50%, and permission for 2 floors (8.3m) of construction.""""...

## **Estate on map:**