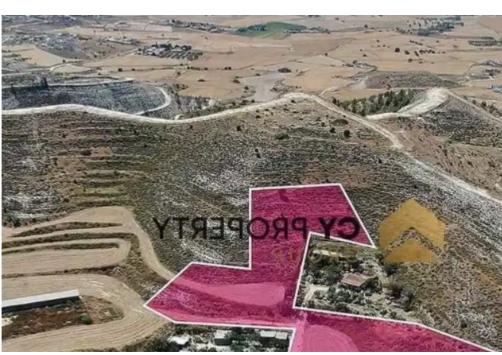

## Agricultural land 17576 m<sup>2</sup>

Larnaka, Kalo-Chorio-7643, Cyprus

**Offered at:** € 90,000

**Estate ID:** 74739

**Ref:** ba4784263

Total plot's-land's area: 17576 m²

Coverage: 10 %

Density: 10 %

Available from: 2024-10-26

Offered at: 90,00

Type: Agricultural

""""Agricultural field available for sale in Aradippou municipality of Larnaca District. It is located approx. 3 km west of it Rizoelia roundabout and about 2.5 km north of the village of Kalo village. The property extending to about 17.576 sq.m. in total and falls within Zone ??4, with a building coefficient of 10%, coverage of 10%, and permission for 2 floors (7m) of construction.""""...