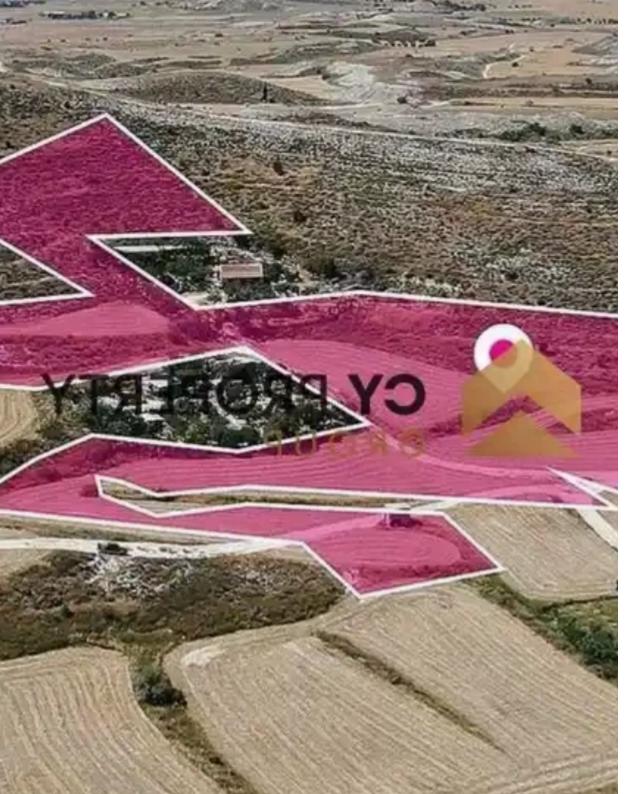

## Agricultural land 17576 m<sup>2</sup>

Larnaka, Kalo-Chorio-7643, Cyprus

**Offered at:** € 90,000

**Estate ID:** 74739

**Ref:** ba4784263

Total plot's-land's area: 17576 m²

Coverage: 10 %

Density: 10 %

Available from: 2024-10-26

Offered at: 90,00

Type: Agricultural

""""Agricultural field available for sale in Aradippou municipality of Larnaca District. It is located approx. 3 km west of it Rizoelia roundabout and about 2.5 km north of the village of Kalo village. The property extending to about 17.576 sq.m. in total and falls within Zone ??4, with a building coefficient of 10%, coverage of 10%, and permission for 2 floors (7m) of construction.""""...