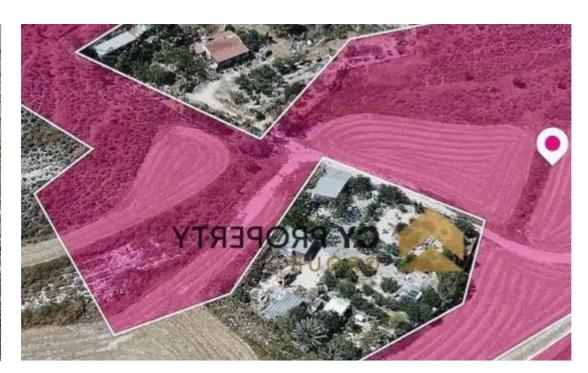

## Agricultural land 17576 m<sup>2</sup>

Larnaka, Kalo-Chorio-7643, Cyprus

**Offered at:** € 90,000

**Estate ID:** 74739

**Ref:** ba4784263

Total plot's-land's area: 17576 m²

Coverage: 10 %

Density: 10 %

Available from: 2024-10-26

Offered at: 90,00

Type: Agricultural

""""Agricultural field available for sale in Aradippou municipality of Larnaca District. It is located approx. 3 km west of it Rizoelia roundabout and about 2.5 km north of the village of Kalo village. The property extending to about 17.576 sq.m. in total and falls within Zone ??4, with a building coefficient of 10%, coverage of 10%, and permission for 2 floors (7m) of construction.""""...