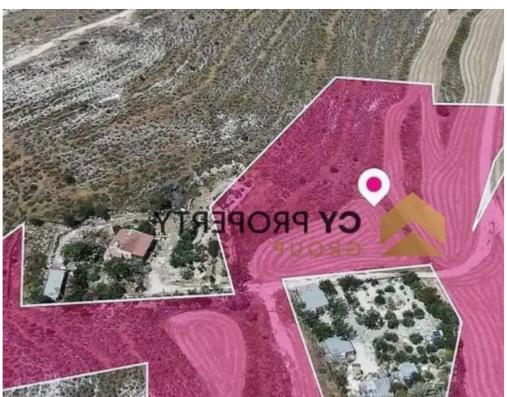

## Agricultural land 17576 m<sup>2</sup>

Larnaka, Kalo-Chorio-7643, Cyprus

**Offered at:** € 90,000

**Estate ID:** 74739

**Ref:** ba4784263

Total plot's-land's area: 17576 m²

Coverage: 10 %

Density: 10 %

Available from: 2024-10-26

Offered at: 90,00

Type: Agricultural

""""Agricultural field available for sale in Aradippou municipality of Larnaca District. It is located approx. 3 km west of it Rizoelia roundabout and about 2.5 km north of the village of Kalo village. The property extending to about 17.576 sq.m. in total and falls within Zone ??4, with a building coefficient of 10%, coverage of 10%, and permission for 2 floors (7m) of construction.""""...