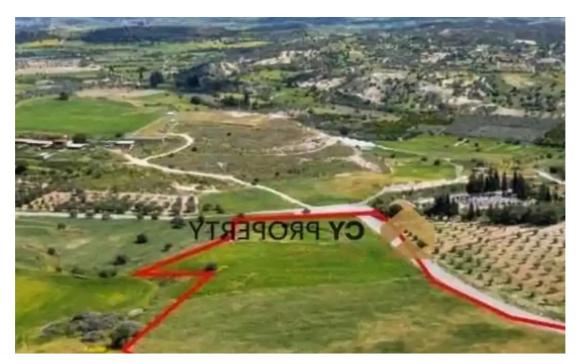

## (Share) Residential land 16389 m<sup>2</sup>

Larnaka, Anafotida-7573, Cyprus

**Offered at:** € 285,000

**Estate ID:** 74742

**Ref:** ba4782629

Total plot's-land's area: 16389 m²

Coverage: 35 %

Density: 60 %

Available from: 2024-10-26

Offered at: 285,000

ype: Residential

"""A residential shared (50%) field available for sale in Anafotida village, of Larnaca District. It is located 500m from the center of the village and 300m from the road connecting Anafotida-Agglisides. It offers close proximity to amenities such as a school, supermarket, restaurants and cafes. The field has an area of 16,389sqm and a road frontage of 195sqm. The share corresponds to 8,195sqm. The field has an almost irregular shape."""...