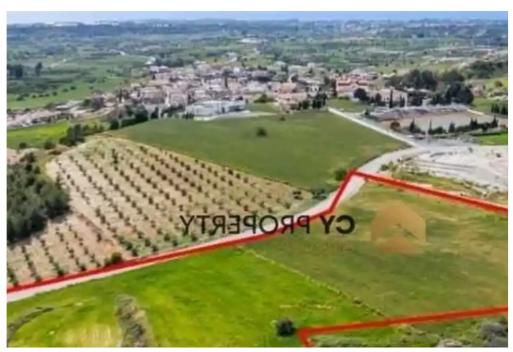

## (Share) Residential land 16389 m<sup>2</sup>

Larnaka, Anafotida-7573, Cyprus

**Offered at:** € 285,000

**Estate ID:** 74742

**Ref:** ba4782629

Total plot's-land's area: 16389 m²

Coverage: 35 %

Density: 60 %

Available from: 2024-10-26

Offered at: 285,000

ype: Residential

"""A residential shared (50%) field available for sale in Anafotida village, of Larnaca District. It is located 500m from the center of the village and 300m from the road connecting Anafotida-Agglisides. It offers close proximity to amenities such as a school, supermarket, restaurants and cafes. The field has an area of 16,389sqm and a road frontage of 195sqm. The share corresponds to 8,195sqm. The field has an almost irregular shape."""...