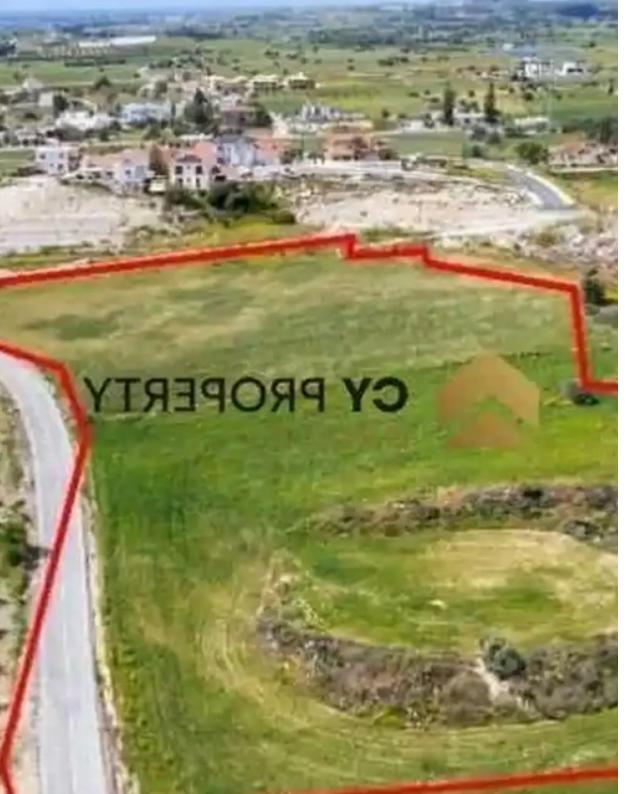

## (Share) Residential land 16389 m<sup>2</sup>

Larnaka, Anafotida-7573, Cyprus

**Offered at:** € 285,000

**Estate ID:** 74742

**Ref:** ba4782629

Total plot's-land's area: 16389 m²

Coverage: 35 %

Density: 60 %

Available from: 2024-10-26

Offered at: 285,000

ype: Residential

"""A residential shared (50%) field available for sale in Anafotida village, of Larnaca District. It is located 500m from the center of the village and 300m from the road connecting Anafotida-Agglisides. It offers close proximity to amenities such as a school, supermarket, restaurants and cafes. The field has an area of 16,389sqm and a road frontage of 195sqm. The share corresponds to 8,195sqm. The field has an almost irregular shape."""...