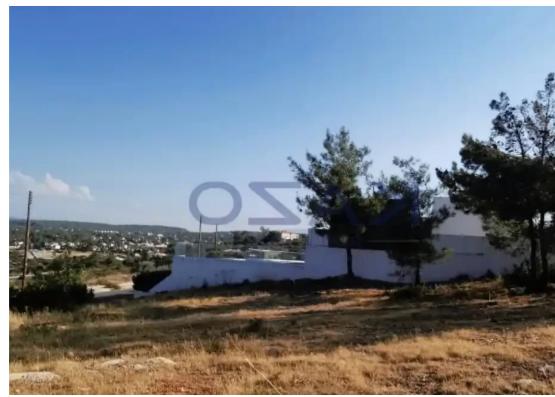

## Residential land 2197 m<sup>2</sup>

Limassol, Zanakia-4713, Cyprus

**Offered at:** €400,000

**Estate ID:** 74743

**Ref:** ba5431001

Total plot's-land's area: 2197 m<sup>2</sup>

Coverage: 20 %

Density: 20 %

Available from: 2024-10-26

Offered at: 400,000

Type: Residential

"""""Residential plots available for sale in the beautiful forest area of Souni, Limassol. The plot offers 2,197 square meters of land area and holds an H6 building zone, with a 20% density ratio and 20% coverage ratio, offering 2 floors development. It is an ideal offer for housing development. The plot applies to VAT."""""...