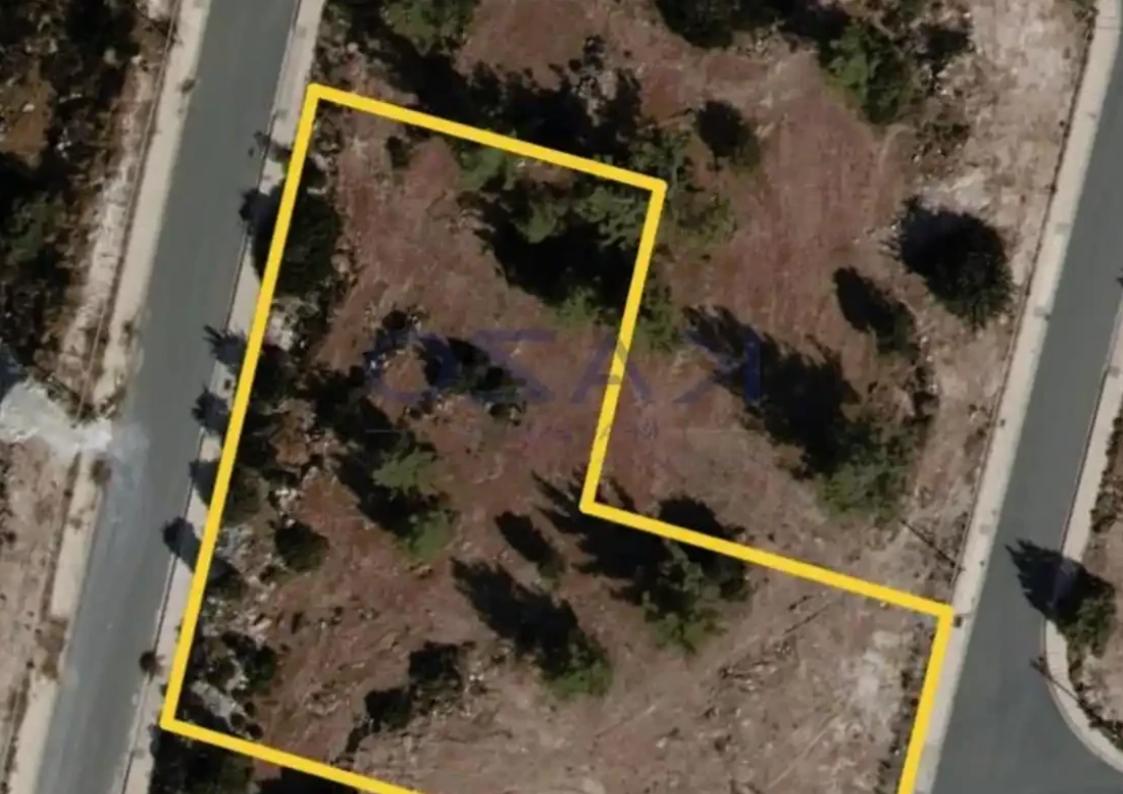

## Residential land 2197 m<sup>2</sup>

Limassol, Zanakia-4713, Cyprus

**Offered at:** €400,000

**Estate ID:** 74743

**Ref:** ba5431001

Total plot's-land's area: 2197 m<sup>2</sup>

Coverage: 20 %

Density: 20 %

Available from: 2024-10-26

Offered at: 400,000

Type: Residential

"""""Residential plots available for sale in the beautiful forest area of Souni, Limassol. The plot offers 2,197 square meters of land area and holds an H6 building zone, with a 20% density ratio and 20% coverage ratio, offering 2 floors development. It is an ideal offer for housing development. The plot applies to VAT."""""...