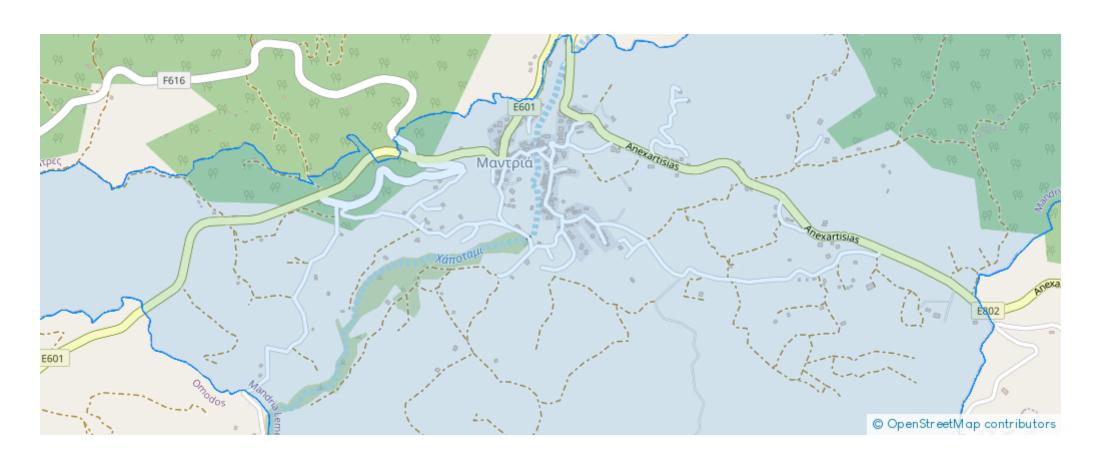

8, Cyprus

**Offered at:** € 145,000

**Estate ID:** 74753

**Ref:** ba5351319











Total plot's-land's area: 9000 m²



Coverage: 10 %



Density: 10 %



Available from: 2024-10-26



Offered at: **145,00** 



Гуре: **Agricultura**l

""""Large Agricultural Land 9000m2 in Mandia Village Close to Platres. This Big Plot is Agricultural and is Very Close to Residential Land, Electricity, Water Access is Very Close. Road is close to plot The Plot will be in the Residential Zoon Soon. All Amenities in the Village, within a 3 Minute Walk.

Tittle Deeds Avaliable Location: Mandria Village Close to Platres Village. Plot Size:9000m2 Building Density: 10% Building Coverage: 10% Can Build 2

Floors Can Build upto 8.3 Meters in Height Price: €145,000 Negotiable"""""...

## **Estate on map:**