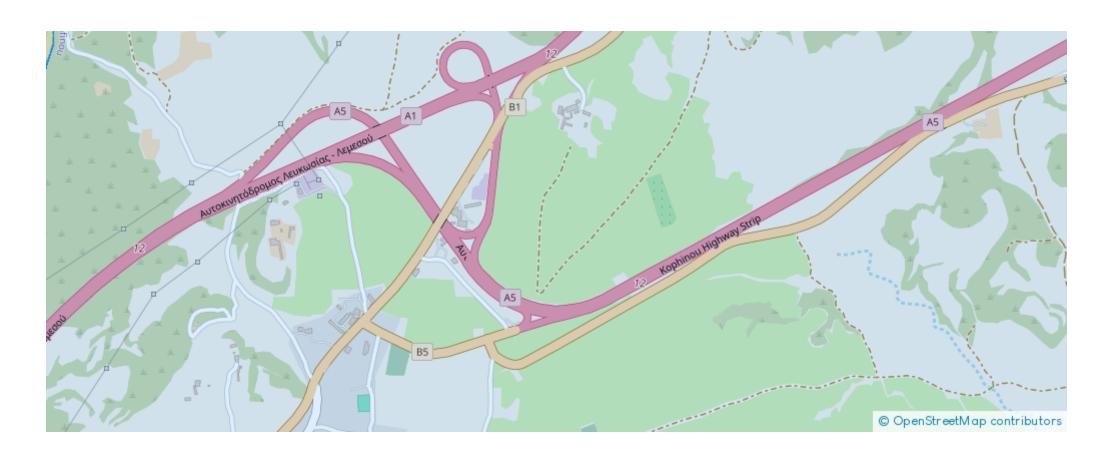

** € 90,000

**Estate ID:** 74754

**Ref:** ba5345883







Total plot's-land's area: 35452 m²



Coverage: 10 %



Density: 10 %



Available from: 2024-10-26



Offered at: 90,00



Type: **Agricultura**l

""Available for sale is the undivided 1/2 share of an agricultural field, which corresponds to an area of approximately 17,726 sqm, in Ayios Theodoros community of Larnaca district. It is situated approximately 4.5km southeast of the community center and approximately 1,2km northwest of Mazotos - Maroni coastal road. It has an irregular shape with an inclined surface, and it is landlocked. The property is located approximately 1,2km meters northeast of the closest beach. The property falls within the Agricultural Zone ?3, having a building density of 10%.""...

## **Estate on map:**