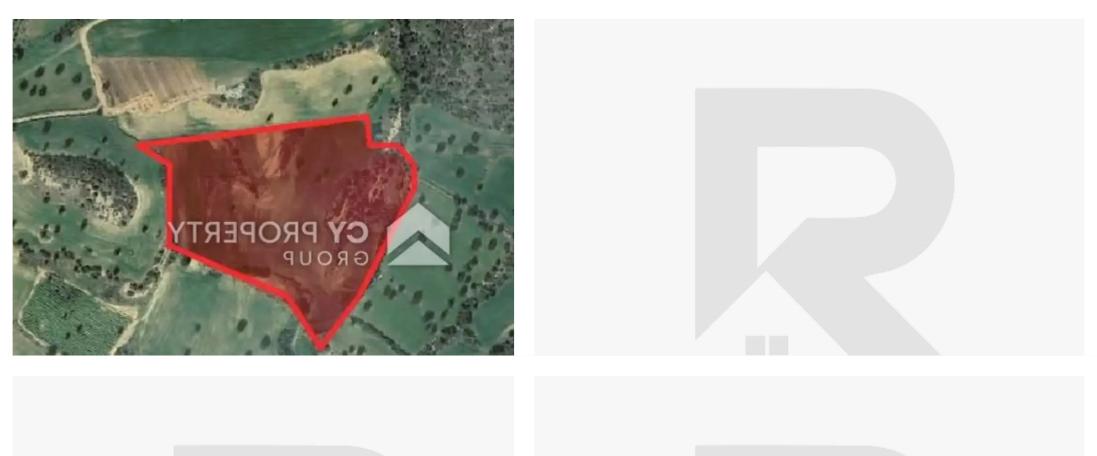

## Agricultural land 35452 m<sup>2</sup>

Larnaka, Kofinou-7735, Cyprus

**Offered at:** € 90,000

**Estate ID:** 74754

**Ref:** ba5345883

Total plot's-land's area: 35452 m²

Coverage: 10 %

Density: 10 %

Available from: 2024-10-26

Offered at: 90,00

Type: **Agricultura**l

""Available for sale is the undivided 1/2 share of an agricultural field, which corresponds to an area of approximately 17,726 sqm, in Ayios Theodoros community of Larnaca district. It is situated approximately 4.5km southeast of the community center and approximately 1,2km northwest of Mazotos - Maroni coastal road. It has an irregular shape with an inclined surface, and it is landlocked. The property is located approximately 1,2km meters northeast of the closest beach. The property falls within the Agricultural Zone ?3, having a building density of 10%.""...