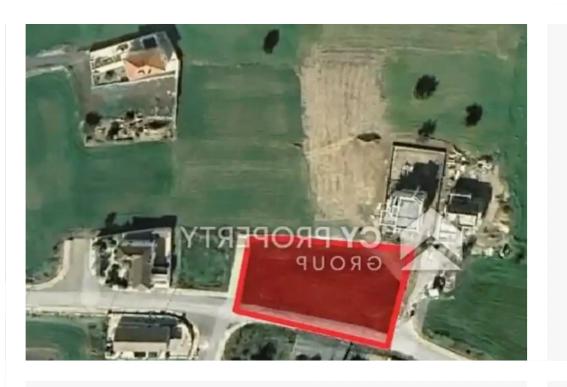

## Residential land 2342 m<sup>2</sup>

Larnaka, Anafotida-7573, Cyprus

**Offered at:** € 106,000

**Estate ID:** 74757

**Ref:** ba5345882

Total plot's-land's area: 2342 m<sup>2</sup>

Coverage: 35 %

Density: 60 %

Available from: 2024-10-26

Offered at: **106,00** 

Type: Residential

""Residential field in Anafotida community of Larnaca. It is situated at a distance approximately 980m north of the community center and approximately 110 m west of Anafotida – Alethriko road connection. It has a regular shape and an even surface. It abuts a registered dirt road along its southern, western and eastern borders, with a total face of about 100 meters. The property falls within the Residential Zone H3, having a building density of 60%.""...