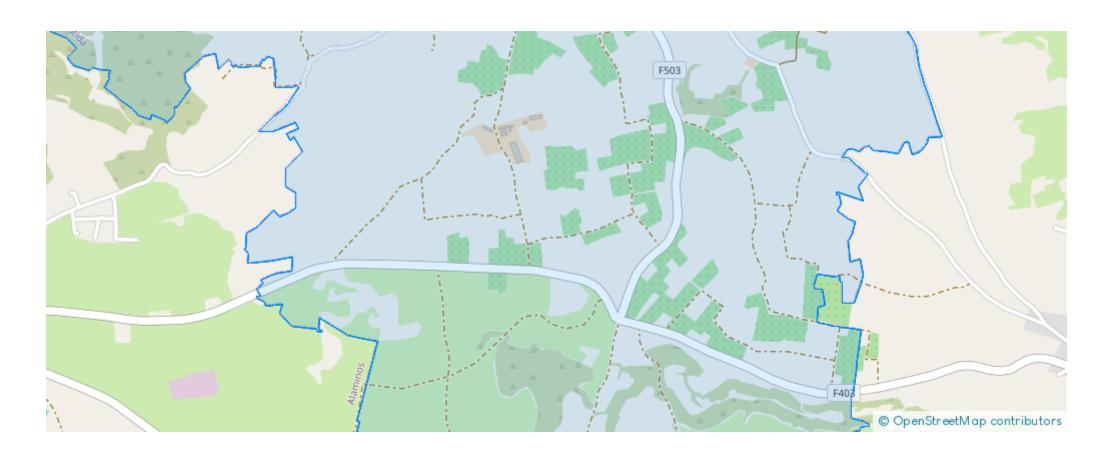

## Residential land 2342 m<sup>2</sup>

Larnaka, Anafotida-7573, Cyprus

**Offered at:** € 106,000

**Estate ID:** 74757

**Ref:** ba5345882











Total plot's-land's area: 2342 m<sup>2</sup>



Coverage: 35 %



Density: 60 %



Available from: 2024-10-26



Offered at: **106,00** 



Type: Residential

""Residential field in Anafotida community of Larnaca. It is situated at a distance approximately 980m north of the community center and approximately 110 m west of Anafotida – Alethriko road connection. It has a regular shape and an even surface. It abuts a registered dirt road along its southern, western and eastern borders, with a total face of about 100 meters. The property falls within the Residential Zone H3, having a building density of 60%.""...

## **Estate on map:**