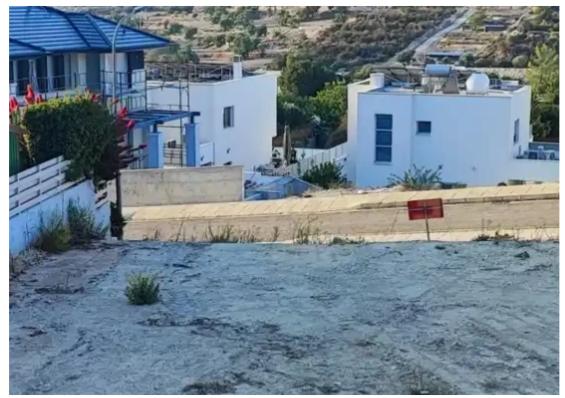

## Residential land 648 m<sup>2</sup>

Limassol, Palodeia-4549, Cyprus

**Offered at:** €200,000

**Estate ID:** 74761

**Ref:** ba5003639

Total plot's-land's area: 648 m²

Coverage: 25 %

Available from: 2024-10-26

Offered at: 200,000

Type: **Residentia** 

"""""Residential plot of 648 sq.m. for sale situated in the prime location of Palodeia. This plot comes with a valid Building Permit. The Density factor is 40% allowing for a house up to 260sqm. This plot is located in a quiet residential area, only a short 10 minute drive to Limassol town centre and within minutes from schools such as the Heritage, churches, and other amenities. This plot is also exempt from VAT.""""""...