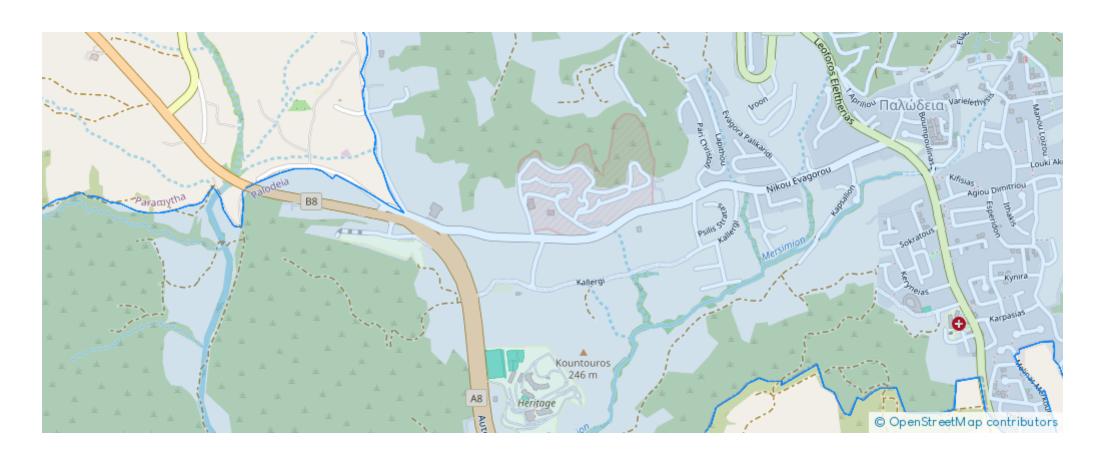

## Residential land 648 m<sup>2</sup>

Limassol, Palodeia-4549, Cyprus

**Offered at:** €200,000

**Estate ID:** 74761

**Ref:** ba5003639











Total plot's-land's area: 648 m²



Coverage: 25 %



Available from: 2024-10-26



Offered at: 200,000



Type: **Residentia** 

"""""Residential plot of 648 sq.m. for sale situated in the prime location of Palodeia. This plot comes with a valid Building Permit. The Density factor is 40% allowing for a house up to 260sqm. This plot is located in a quiet residential area, only a short 10 minute drive to Limassol town centre and within minutes from schools such as the Heritage, churches, and other amenities. This plot is also exempt from VAT.""""""...

## **Estate on map:**