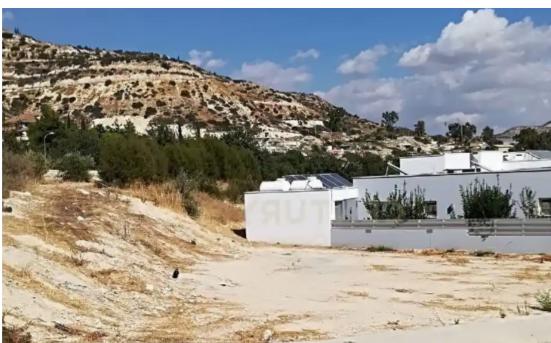

Offered at: 200,000

Type: **Residentia** 

"""""Residential plot of 648 sq.m. for sale situated in the prime location of Palodeia. This plot comes with a valid Building Permit. The Density factor is 40% allowing for a house up to 260sqm. This plot is located in a quiet residential area, only a short 10 minute drive to Limassol town centre and within minutes from schools such as the Heritage, churches, and other amenities. This plot is also exempt from VAT.""""""...