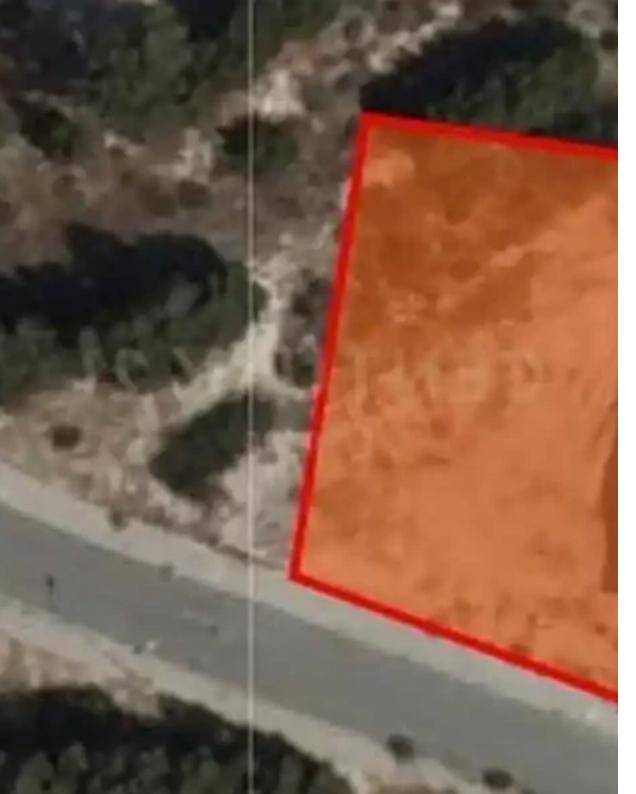

## Residential land 648 m<sup>2</sup>

Limassol, Palodeia-4549, Cyprus

**Offered at:** €200,000

**Estate ID:** 74761

**Ref:** ba5003639

Total plot's-land's area: 648 m²

Coverage: 25 %

Available from: 2024-10-26

## **Estate on map:**