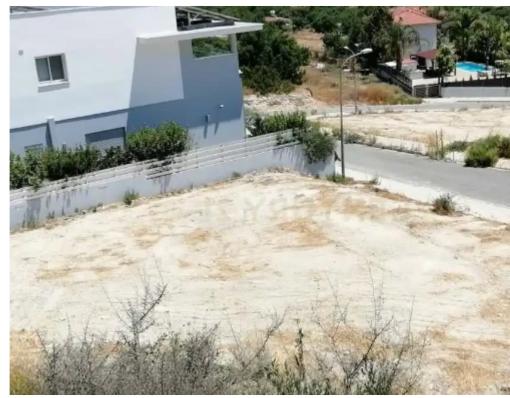

Offered at: 200,000

Type: **Residentia** 

"""""Residential plot of 648 sq.m. for sale situated in the prime location of Palodeia. This plot comes with a valid Building Permit. The Density factor is 40% allowing for a house up to 260sqm. This plot is located in a quiet residential area, only a short 10 minute drive to Limassol town centre and within minutes from schools such as the Heritage, churches, and other amenities. This plot is also exempt from VAT.""""""...