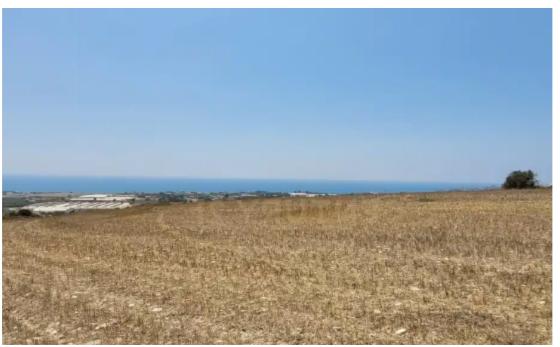

Offered at: 280,000

Type: **Agricultura** 

""""For sale, Land in Maroni 7,358Sqm, with building coverage ratio of 15%. The building allowance is 280 sq.m., with a building height of 2 floors., it's Agricultural with red soil. Has a borehole of it's own. Water and Electricity access from the state. Panoramic views of the entire Zygi area. Price: €280,000.""""...