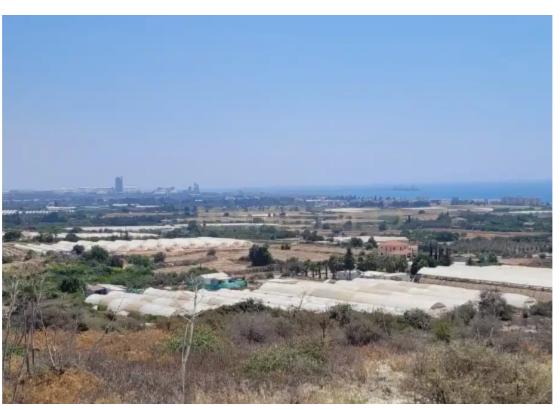

## Agricultural land 7358 m<sup>2</sup>

Larnaka, Maroni-7737, Cyprus

**Offered at:** €280,000

**Estate ID:** 74763

**Ref:** ba4898810

Total plot's-land's area: **7358 m**<sup>2</sup>

Coverage: 15 %

Available from: 2024-10-26

Offered at: 280,000

Type: **Agricultura** 

""""For sale, Land in Maroni 7,358Sqm, with building coverage ratio of 15%. The building allowance is 280 sq.m., with a building height of 2 floors., it's Agricultural with red soil. Has a borehole of it's own. Water and Electricity access from the state. Panoramic views of the entire Zygi area. Price: €280,000.""""...