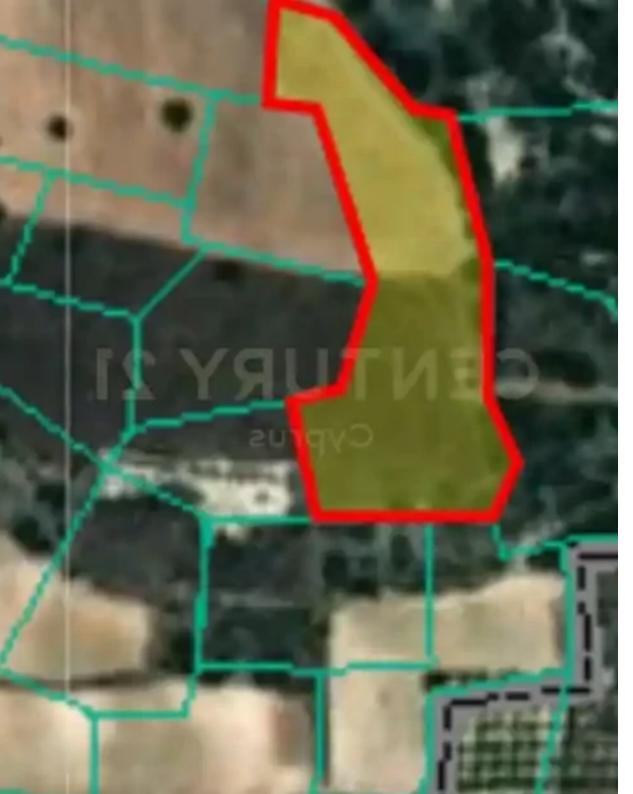

## Agricultural land 7358 m<sup>2</sup>

Larnaka, Maroni-7737, Cyprus

**Offered at:** €280,000

**Estate ID:** 74763

**Ref:** ba4898810











Total plot's-land's area: **7358 m**<sup>2</sup>



Coverage: 15 %



Available from: 2024-10-26



Offered at: 280,000



Type: **Agricultura** 

""""For sale, Land in Maroni 7,358Sqm, with building coverage ratio of 15%. The building allowance is 280 sq.m., with a building height of 2 floors., it's Agricultural with red soil. Has a borehole of it's own. Water and Electricity access from the state. Panoramic views of the entire Zygi area. Price: €280,000.""""...

## **Estate on map:**