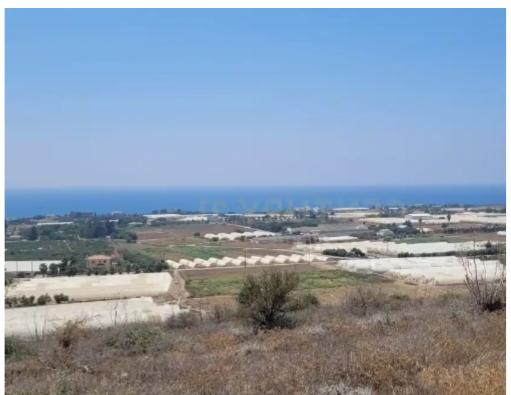

Offered at: 280,000

Type: **Agricultura** 

""""For sale, Land in Maroni 7,358Sqm, with building coverage ratio of 15%. The building allowance is 280 sq.m., with a building height of 2 floors., it's Agricultural with red soil. Has a borehole of it's own. Water and Electricity access from the state. Panoramic views of the entire Zygi area. Price: €280,000.""""...