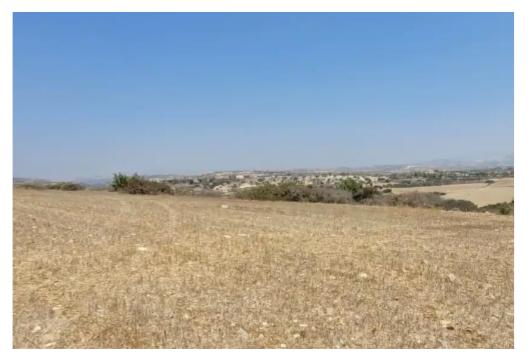

Offered at: 280,000

Type: **Agricultura** 

""""For sale, Land in Maroni 7,358Sqm, with building coverage ratio of 15%. The building allowance is 280 sq.m., with a building height of 2 floors., it's Agricultural with red soil. Has a borehole of it's own. Water and Electricity access from the state. Panoramic views of the entire Zygi area. Price: €280,000.""""...