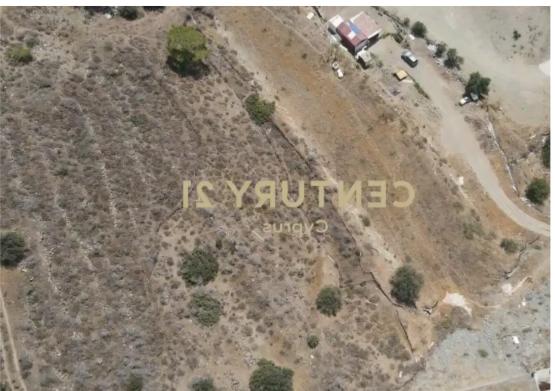

## Agricultural land 5059 m<sup>2</sup>

Limassol, Pyrgos-4529, Cyprus

**Offered at:** € 160,000

**Estate ID:** 74764

**Ref:** ba4835630

Total plot's-land's area: 5059 m²

Coverage: 10 %

Available from: 2024-10-26

Offered at: 160,000

Type: **Agricultura** 

""""Agricultural Land ?3 for sale in Pyrgos with gorgeous mountain views of total 5,059 m2. Building density and coverage of 10% and height up to 2 floors 8,3 meters. A good opportunity to build a very good sized house enjoying amazing views of the sunset and mountains. It is 5 minutes drive from the village's main services and amenities and 7-10 minutes drive to the beach and the highway.""""...