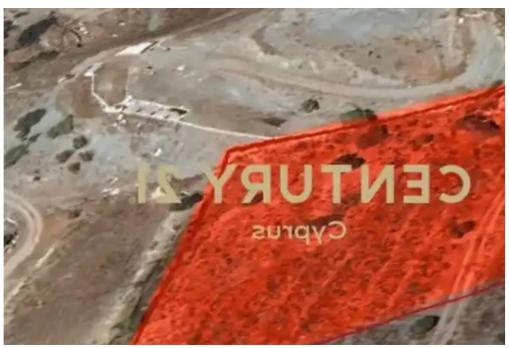

## Agricultural land 5059 m<sup>2</sup>

Limassol, Pyrgos-4529, Cyprus

**Offered at:** € 160,000

**Estate ID:** 74764

**Ref:** ba4835630











Total plot's-land's area: 5059 m²



Coverage: 10 %



Available from: 2024-10-26



Offered at: 160,000



Type: **Agricultura** 

""""Agricultural Land ?3 for sale in Pyrgos with gorgeous mountain views of total 5,059 m2. Building density and coverage of 10% and height up to 2 floors 8,3 meters. A good opportunity to build a very good sized house enjoying amazing views of the sunset and mountains. It is 5 minutes drive from the village's main services and amenities and 7-10 minutes drive to the beach and the highway.""""...

## **Estate on map:**