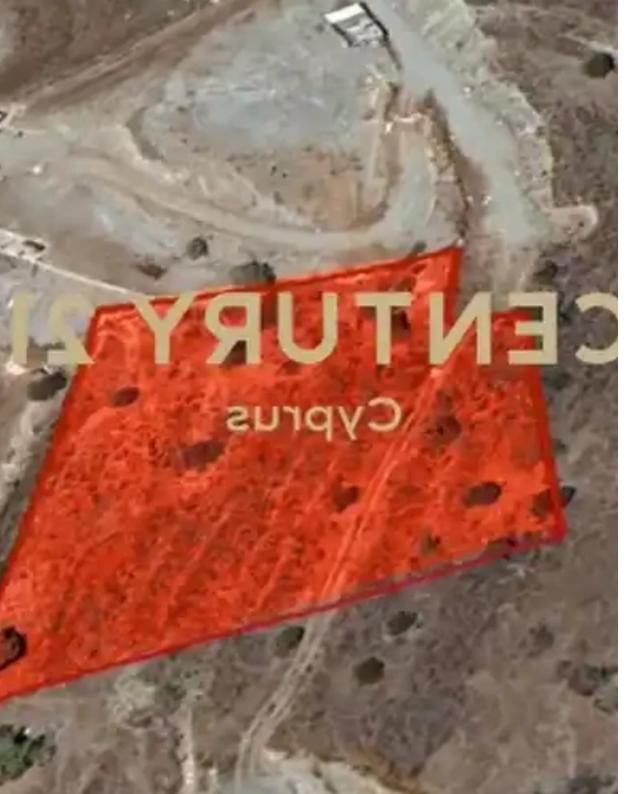

## Agricultural land 5059 m<sup>2</sup>

Limassol, Pyrgos-4529, Cyprus

**Offered at:** € 160,000

**Estate ID:** 74764

**Ref:** ba4835630

Total plot's-land's area: 5059 m²

Coverage: 10 %

Available from: 2024-10-26

Offered at: 160,000

Type: **Agricultura** 

""""Agricultural Land ?3 for sale in Pyrgos with gorgeous mountain views of total 5,059 m2. Building density and coverage of 10% and height up to 2 floors 8,3 meters. A good opportunity to build a very good sized house enjoying amazing views of the sunset and mountains. It is 5 minutes drive from the village's main services and amenities and 7-10 minutes drive to the beach and the highway.""""...

## **Estate on map:**