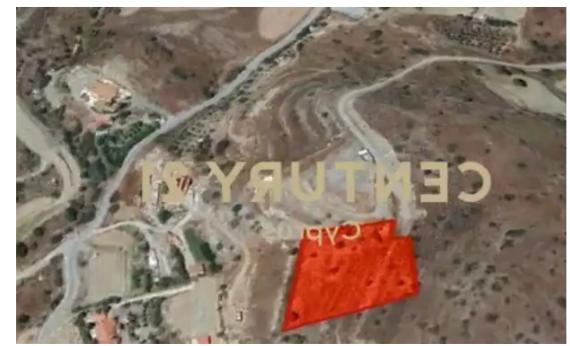

## Agricultural land 5059 m<sup>2</sup>

Limassol, Pyrgos-4529, Cyprus

**Offered at:** € 160,000

**Estate ID:** 74764

**Ref:** ba4835630











Total plot's-land's area: 5059 m²



Coverage: 10 %



Available from: 2024-10-26



Offered at: 160,000



Type: **Agricultura** 

""""Agricultural Land ?3 for sale in Pyrgos with gorgeous mountain views of total 5,059 m2. Building density and coverage of 10% and height up to 2 floors 8,3 meters. A good opportunity to build a very good sized house enjoying amazing views of the sunset and mountains. It is 5 minutes drive from the village's main services and amenities and 7-10 minutes drive to the beach and the highway.""""...

## **Estate on map:**