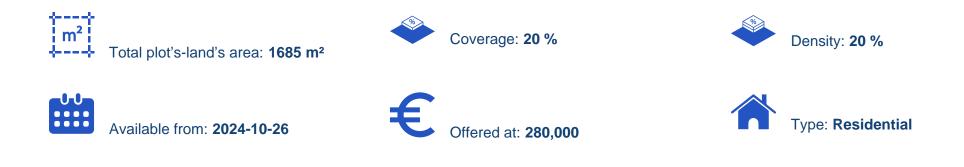

## Residential land 1685 m<sup>2</sup>

Limassol, Pissouri-4607, Cyprus

Offered at: €280,000 Estate ID: 74770 Ref: ba5212636

""This adjacent plots in Pissouri village are now available for sale. The two plots – corner plot and adjacent are a total of 1685sqm. Located in a quite area enjoying panoramic sea views, are only 5 mins drive from the village square and all amenities. The plots are ideal for the construction of one large house or two smaller. They belong to building zone H6 with building density 20%, coverage 20%, 2 floors and maximum height 8.3m. The plots can also be sold separately (889sqm or 798sqm) for the price of 140000 euros + VAT each.""...