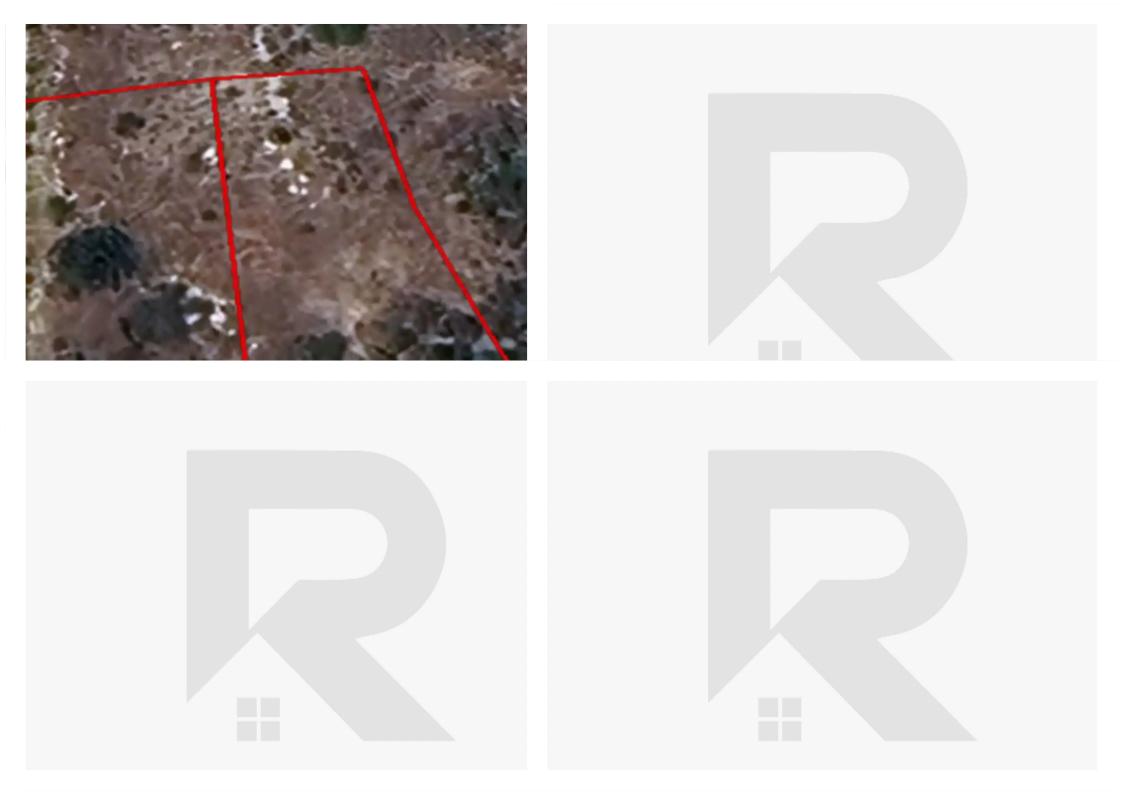

## Residential land 1685 m<sup>2</sup>

Limassol, Pissouri-4607, Cyprus

Offered at: €280,000 Estate ID: 74770 Ref: ba5212636

""This adjacent plots in Pissouri village are now available for sale. The two plots – corner plot and adjacent are a total of 1685sqm. Located in a quite area enjoying panoramic sea views, are only 5 mins drive from the village square and all amenities. The plots are ideal for the construction of one large house or two smaller. They belong to building zone H6 with building density 20%, coverage 20%, 2 floors and maximum height 8.3m. The plots can also be sold separately (889sqm or 798sqm) for the price of 140000 euros + VAT each.""...