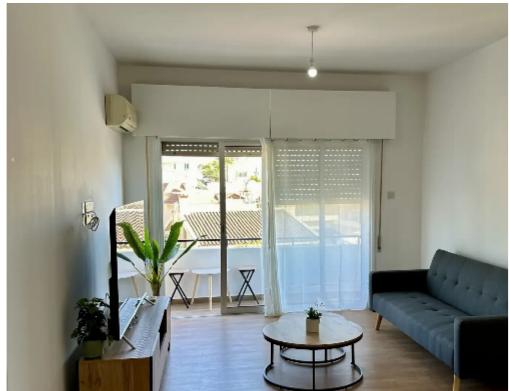

## 2-bedroom apartment to rent

Limassol, Linopetra-School-Agios-Stylianos-Agios-Athanasios-4102 , Cyprus

**Offered at:** €1,200

**Estate ID:** 74879

**Ref:** ba5494732

NET internal area: 88

Bathrooms: 1

Bedrooms: 2

Parking spaces: Covered cars

Available from: 2024-10-26

Offered at: 1,200

Type: **Apartment** 

""""""A 2-bedroom apartment is located in Columbia area, short drive to the beach and close to all necessary amenities of the city's infrastructure.

<sup>•</sup> Renovated apartment • 3rd Floor • 2 Bedrooms • 1 Bathroom • Separate kitchen • Spacious living area • Fully furnished & Spacious living area • Fully furnished