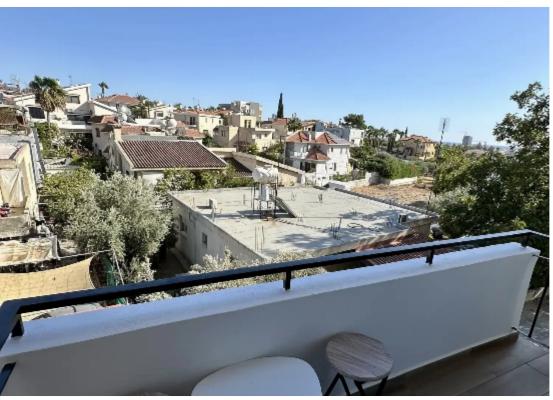

## 2-bedroom apartment to rent

Limassol, Linopetra-School-Agios-Stylianos-Agios-Athanasios-4102 , Cyprus

**Offered at:** €1,200

**Estate ID:** 74879

**Ref:** ba5494732

NET internal area: 88

Bathrooms: 1

Bedrooms: 2

Parking spaces: Covered cars

Available from: 2024-10-26

Offered at: 1,200

Type: **Apartment** 

""""""A 2-bedroom apartment is located in Columbia area, short drive to the beach and close to all necessary amenities of the city's infrastructure.

<sup>•</sup> Renovated apartment • 3rd Floor • 2 Bedrooms • 1 Bathroom • Separate kitchen • Spacious living area • Fully furnished & Spacious living area • Fully furnished