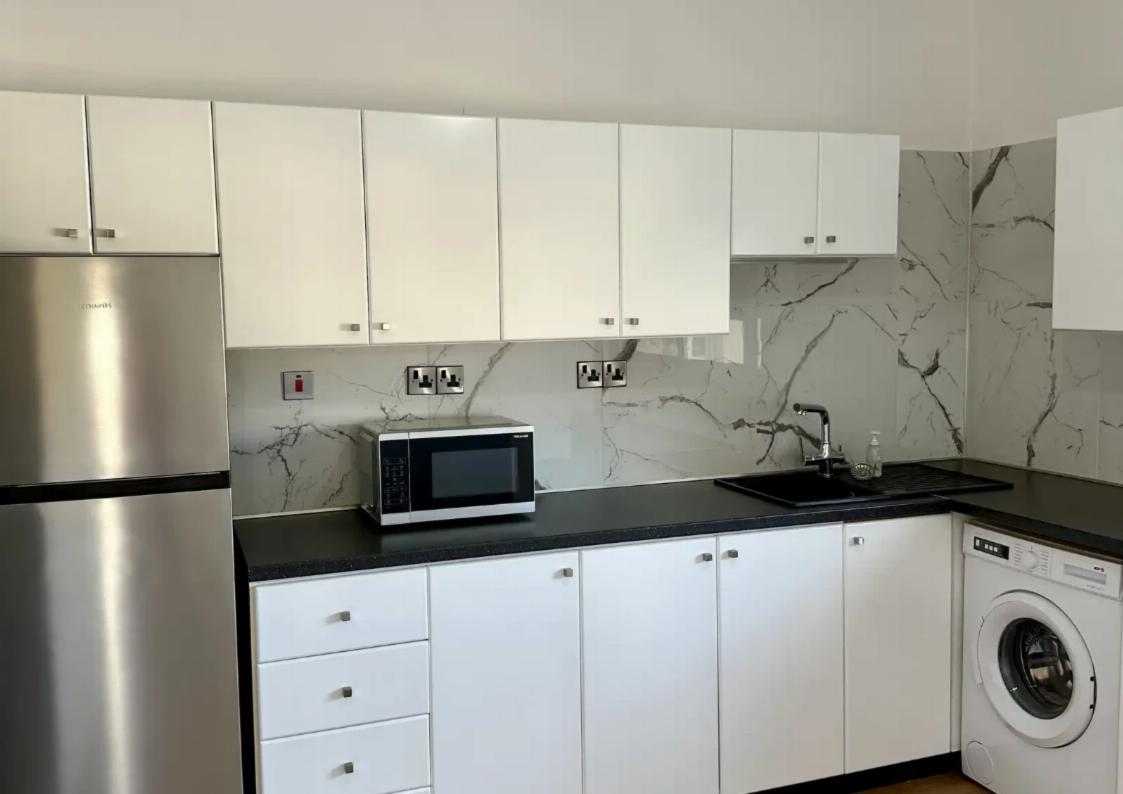

## 2-bedroom apartment to rent

Limassol, Linopetra-School-Agios-Stylianos-Agios-Athanasios-4102 , Cyprus

**Offered at:** €1,200

**Estate ID:** 74879

**Ref:** ba5494732

NET internal area: 88

Bathrooms: 1

Bedrooms: 2

Parking spaces: Covered cars

Available from: 2024-10-26

Offered at: 1,200

Type: **Apartment** 

""""""A 2-bedroom apartment is located in Columbia area, short drive to the beach and close to all necessary amenities of the city's infrastructure.

<sup>•</sup> Renovated apartment • 3rd Floor • 2 Bedrooms • 1 Bathroom • Separate kitchen • Spacious living area • Fully furnished & Spacious living area • Fully furnished