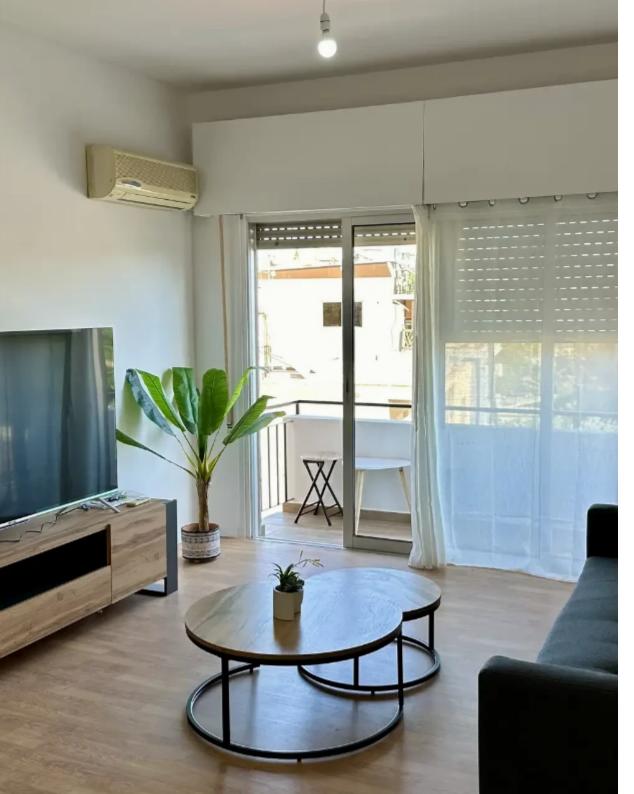

## 2-bedroom apartment to rent

Limassol, Linopetra-School-Agios-Stylianos-Agios-Athanasios-4102 , Cyprus

**Offered at:** €1,200

**Estate ID:** 74879

**Ref:** ba5494732

NET internal area: 88

Bathrooms: 1

Bedrooms: 2

Parking spaces: Covered cars

Available from: 2024-10-26

Offered at: 1,200

Type: **Apartment** 

""""""A 2-bedroom apartment is located in Columbia area, short drive to the beach and close to all necessary amenities of the city's infrastructure.

<sup>•</sup> Renovated apartment • 3rd Floor • 2 Bedrooms • 1 Bathroom • Separate kitchen • Spacious living area • Fully furnished & Spacious living area • Fully furnished