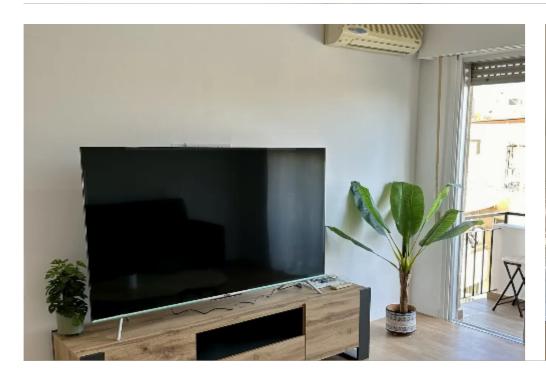

## 2-bedroom apartment to rent

Limassol, Linopetra-School-Agios-Stylianos-Agios-Athanasios-4102 , Cyprus

**Offered at:** €1,200

**Estate ID:** 74879

**Ref:** ba5494732

NET internal area: 88

Bathrooms: 1

Bedrooms: 2

Parking spaces: Covered cars

Available from: 2024-10-26

Offered at: 1,200

Type: **Apartment** 

""""""A 2-bedroom apartment is located in Columbia area, short drive to the beach and close to all necessary amenities of the city's infrastructure.

<sup>•</sup> Renovated apartment • 3rd Floor • 2 Bedrooms • 1 Bathroom • Separate kitchen • Spacious living area • Fully furnished & Spacious living area • Fully furnished