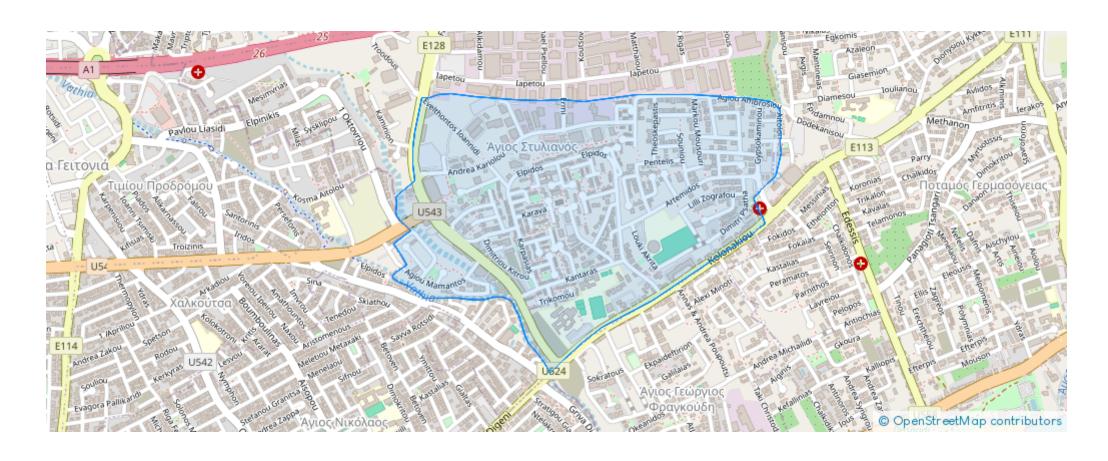

## 2-bedroom apartment to rent

Limassol, Linopetra-School-Agios-Stylianos-Agios-Athanasios-4102 , Cyprus

**Offered at:** €1,200

**Estate ID:** 74879

**Ref:** ba5494732











NET internal area: 88



Bathrooms: 1



Bedrooms: 2



Parking spaces: Covered cars



Available from: 2024-10-26



Offered at: 1,200



Type: **Apartment** 

""""""A 2-bedroom apartment is located in Columbia area, short drive to the beach and close to all necessary amenities of the city's infrastructure.

<sup>•</sup> Renovated apartment • 3rd Floor • 2 Bedrooms • 1 Bathroom • Separate kitchen • Spacious living area • Fully furnished & Spacious living area • Fully furnished

## **Estate on map:**