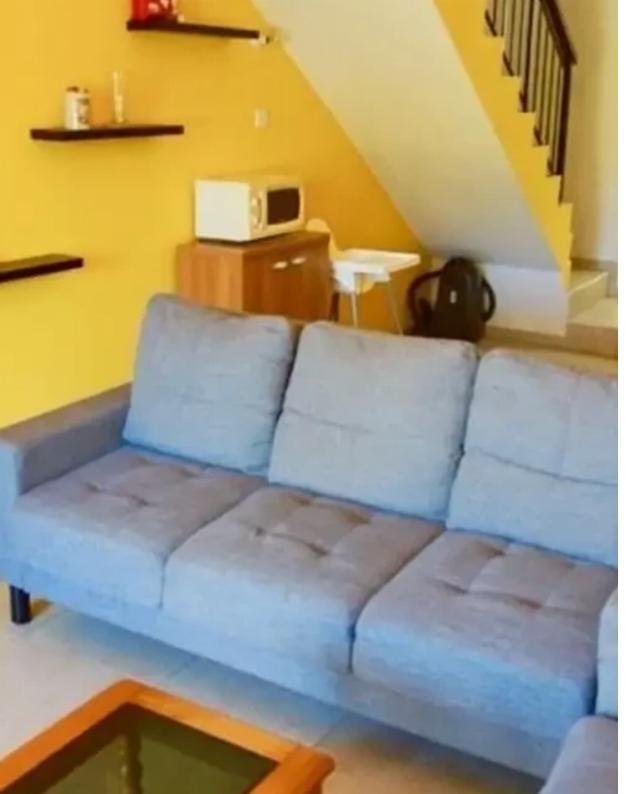

Parking spaces: Uncovered cars

Available from: 2024-10-26

Offered at: 1,450

Type: **SemidetachedHouse** 

"""""Available form January 2025 but viewings can be arranged from November 1st onwards. 2 bed FURNISHED mid terrace town house located in Mouttagiaka, Limassol, Cyprus in a quiet well maintain complex. A well kept property with open plan living room, private garden, allocated parking, 1 bathroom + guest WC, solar panels, shutters, fitted wardrobes, pool views, green large landscaped communal gardens with large pool, 2 minutes to the highway and the beach."""""""...