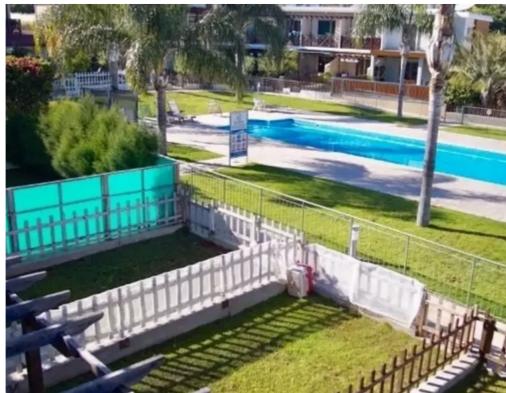

Parking spaces: Uncovered cars

Available from: 2024-10-26

Offered at: 1,450

Type: **SemidetachedHouse** 

"""""Available form January 2025 but viewings can be arranged from November 1st onwards. 2 bed FURNISHED mid terrace town house located in Mouttagiaka, Limassol, Cyprus in a quiet well maintain complex. A well kept property with open plan living room, private garden, allocated parking, 1 bathroom + guest WC, solar panels, shutters, fitted wardrobes, pool views, green large landscaped communal gardens with large pool, 2 minutes to the highway and the beach."""""""...