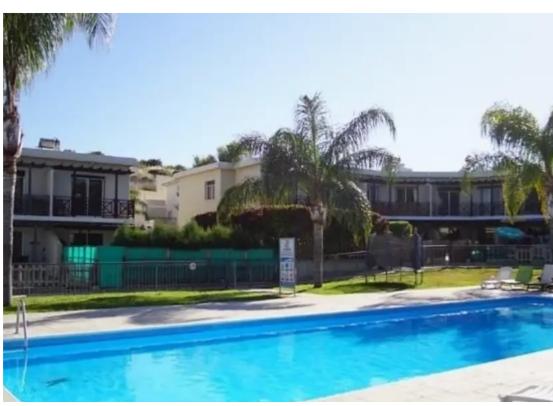

Parking spaces: Uncovered cars

Available from: 2024-10-26

Offered at: 1,450

Type: **SemidetachedHouse** 

"""""Available form January 2025 but viewings can be arranged from November 1st onwards. 2 bed FURNISHED mid terrace town house located in Mouttagiaka, Limassol, Cyprus in a quiet well maintain complex. A well kept property with open plan living room, private garden, allocated parking, 1 bathroom + guest WC, solar panels, shutters, fitted wardrobes, pool views, green large landscaped communal gardens with large pool, 2 minutes to the highway and the beach."""""""...