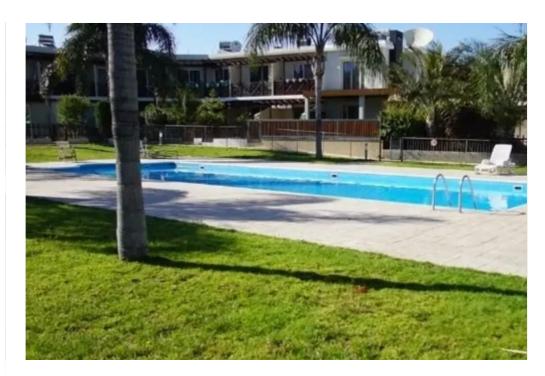

Parking spaces: Uncovered cars

Available from: 2024-10-26

Offered at: 1,450

Type: **SemidetachedHouse** 

"""""Available form January 2025 but viewings can be arranged from November 1st onwards. 2 bed FURNISHED mid terrace town house located in Mouttagiaka, Limassol, Cyprus in a quiet well maintain complex. A well kept property with open plan living room, private garden, allocated parking, 1 bathroom + guest WC, solar panels, shutters, fitted wardrobes, pool views, green large landscaped communal gardens with large pool, 2 minutes to the highway and the beach."""""""...