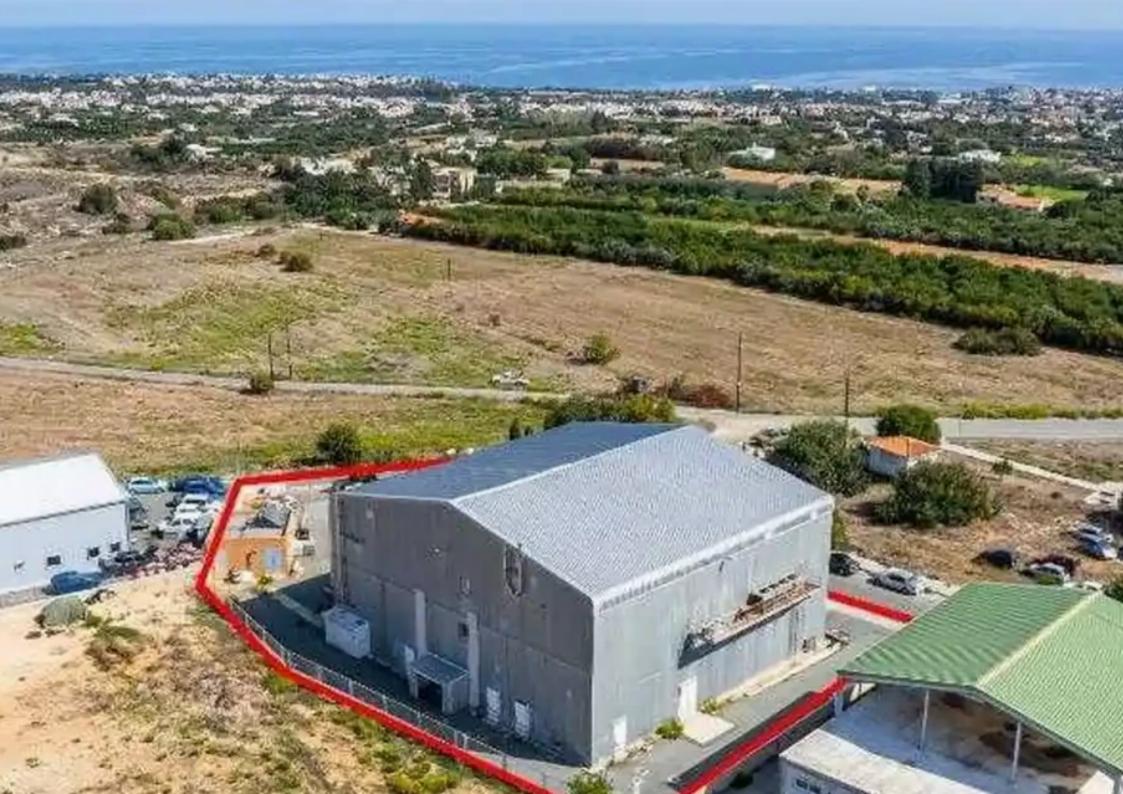

## paphos

Paphos, Tremithousa-8270, Cyprus

Offered at: €1,050,000 Estate ID: 74940 Ref: ba4991758

""""""The property concerns an industrial unit/factory in Tremithousa. It is located 600m from the center of the village and 800m from Mesogis avenue. The unit consists of a ground floor, a mezzanine and a first floor with a total covered area of 1,615sqm. The ground floor consists of a bakery area, a packing plant, a kitchen, cleaning area and offices, with covered area of 725sqm. The mezzanine consists of storage rooms, offices and a meeting room, with covered area of 240sqm. The first floor comprises of a patisserie area, a dining room, storage rooms, an oven, three refrigerators, a kitchen, men/women locker rooms and toilets, with covered area of 650sqm. Externally there is a park...