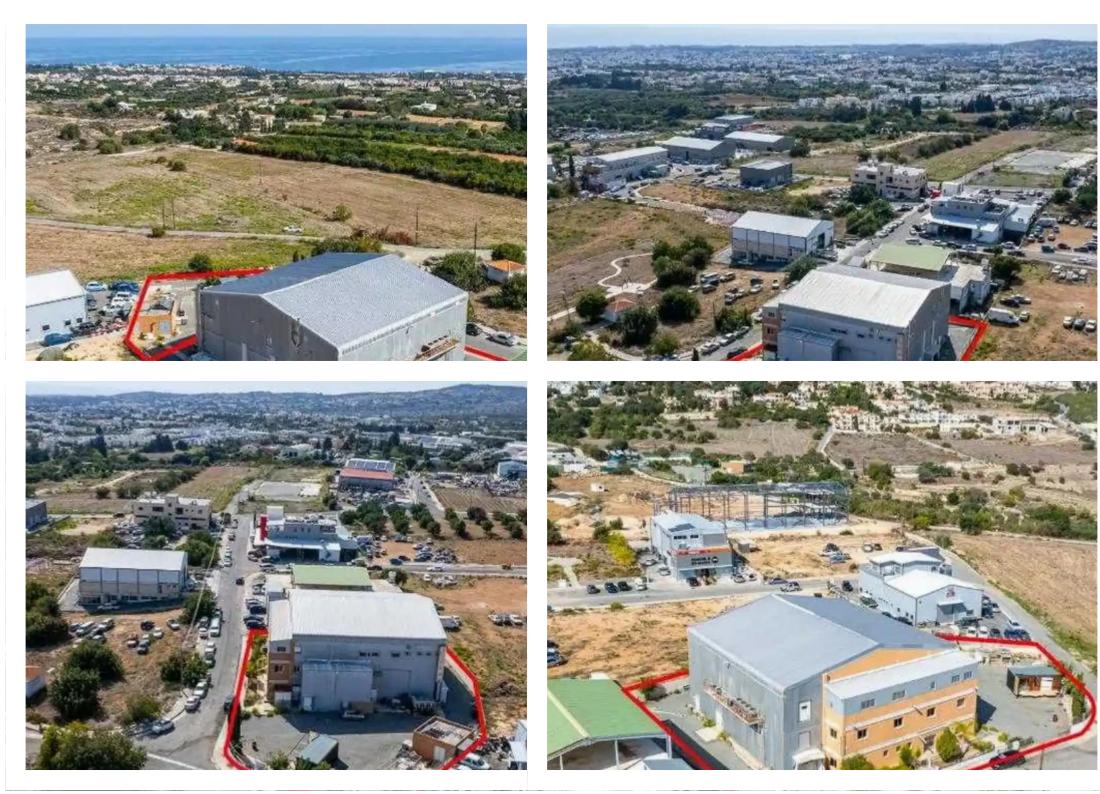

## paphos

Paphos, Tremithousa-8270, Cyprus

Offered at: €1,050,000 Estate ID: 74940 Ref: ba4991758

""""""The property concerns an industrial unit/factory in Tremithousa. It is located 600m from the center of the village and 800m from Mesogis avenue. The unit consists of a ground floor, a mezzanine and a first floor with a total covered area of 1,615sqm. The ground floor consists of a bakery area, a packing plant, a kitchen, cleaning area and offices, with covered area of 725sqm. The mezzanine consists of storage rooms, offices and a meeting room, with covered area of 240sqm. The first floor comprises of a patisserie area, a dining room, storage rooms, an oven, three refrigerators, a kitchen, men/women locker rooms and toilets, with covered area of 650sqm. Externally there is a park...