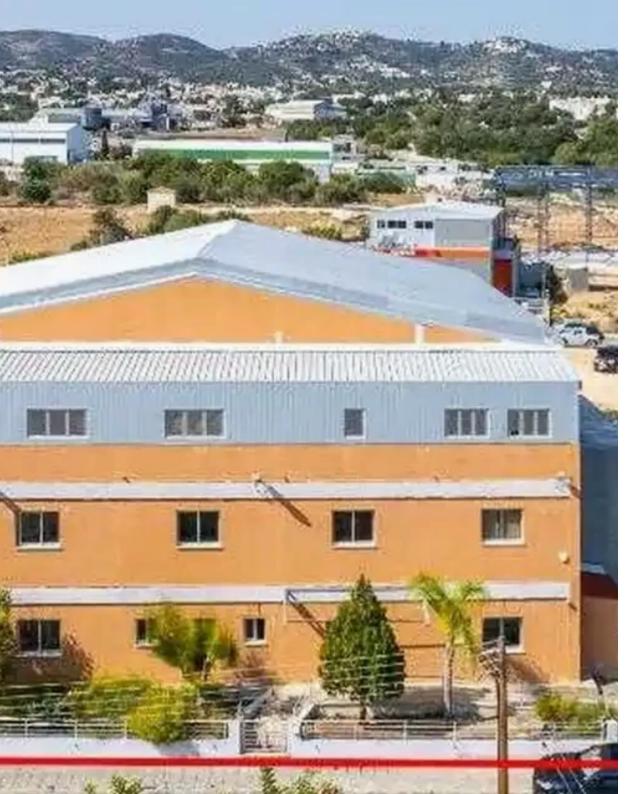

## paphos

Paphos, Tremithousa-8270, Cyprus

Offered at: €1,050,000 Estate ID: 74940 Ref: ba4991758

""""""The property concerns an industrial unit/factory in Tremithousa. It is located 600m from the center of the village and 800m from Mesogis avenue. The unit consists of a ground floor, a mezzanine and a first floor with a total covered area of 1,615sqm. The ground floor consists of a bakery area, a packing plant, a kitchen, cleaning area and offices, with covered area of 725sqm. The mezzanine consists of storage rooms, offices and a meeting room, with covered area of 240sqm. The first floor comprises of a patisserie area, a dining room, storage rooms, an oven, three refrigerators, a kitchen, men/women locker rooms and toilets, with covered area of 650sqm. Externally there is a park...