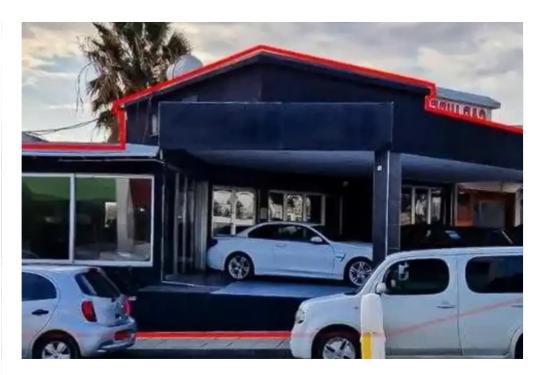

Type: Space

Year of build: 1998

"""The property consists of three shops in Mouttalos. The shops (no. 13, 14 and 15) are situated on the ground floor of 'Margarita' retail complex, a two-storey building. The building is located on Tombs of the King's avenue, 340m from the sea. It holds a corner position and has a land area of of 3,160sqm. The shops are unified and are tenanted by the "Luxury Cars Ltd" business. As a unified shop, the property has an area of 91sqm, 25sqm mezzanine, and 3sqm covered verandas. It consists of an open plan space, one room, and a toilet. The shops occupy the eastern section of the building with a frontage of 13m."""...