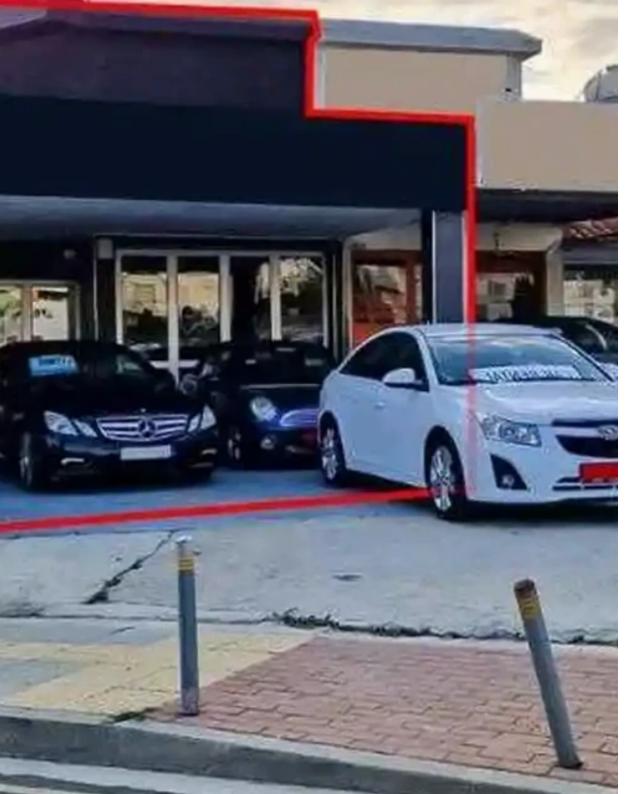

Type: Space

Year of build: 1998

"""The property consists of three shops in Mouttalos. The shops (no. 13, 14 and 15) are situated on the ground floor of 'Margarita' retail complex, a two-storey building. The building is located on Tombs of the King's avenue, 340m from the sea. It holds a corner position and has a land area of of 3,160sqm. The shops are unified and are tenanted by the "Luxury Cars Ltd" business. As a unified shop, the property has an area of 91sqm, 25sqm mezzanine, and 3sqm covered verandas. It consists of an open plan space, one room, and a toilet. The shops occupy the eastern section of the building with a frontage of 13m."""...