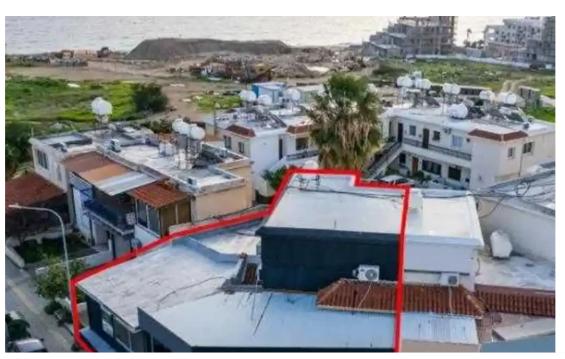

Type: Space

Year of build: 1998

"""The property consists of three shops in Mouttalos. The shops (no. 13, 14 and 15) are situated on the ground floor of 'Margarita' retail complex, a two-storey building. The building is located on Tombs of the King's avenue, 340m from the sea. It holds a corner position and has a land area of of 3,160sqm. The shops are unified and are tenanted by the "Luxury Cars Ltd" business. As a unified shop, the property has an area of 91sqm, 25sqm mezzanine, and 3sqm covered verandas. It consists of an open plan space, one room, and a toilet. The shops occupy the eastern section of the building with a frontage of 13m."""...