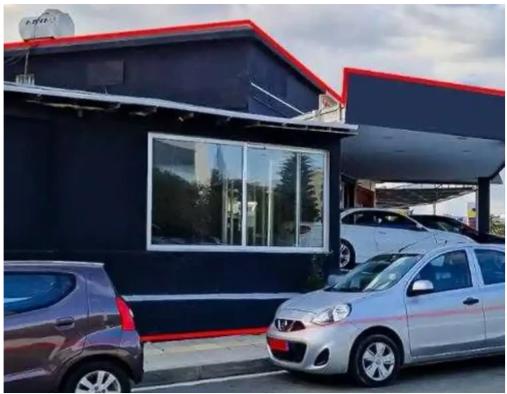

Type: Space

Year of build: 1998

"""The property consists of three shops in Mouttalos. The shops (no. 13, 14 and 15) are situated on the ground floor of 'Margarita' retail complex, a two-storey building. The building is located on Tombs of the King's avenue, 340m from the sea. It holds a corner position and has a land area of of 3,160sqm. The shops are unified and are tenanted by the "Luxury Cars Ltd" business. As a unified shop, the property has an area of 91sqm, 25sqm mezzanine, and 3sqm covered verandas. It consists of an open plan space, one room, and a toilet. The shops occupy the eastern section of the building with a frontage of 13m."""...