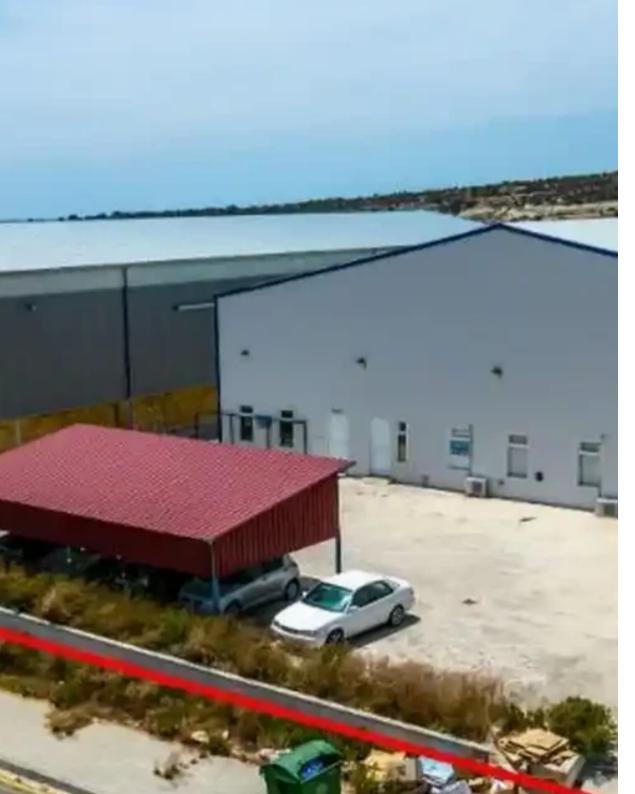

The property is two leasehold industrial buildings located at the Government Industrial Zone (C) known as 'Agios Sylas'. It is adjacent to Solonos Michaelides street (cul-de-sac) with a road frontage of 60m, while it also abuts a public green area. Industrial building 1 consists of an office area, a mezzanine and a production area. The office area consists of a conference room, server room, storage and kitchen. It has a covered area of 150sqm. The mezzanine has an area of 550sqm. The production area has an area of 820sqm and consists of an open plan production site and warehouse area. Industrial building 2 consists of an open plan storage area with ancillary spaces and ha...