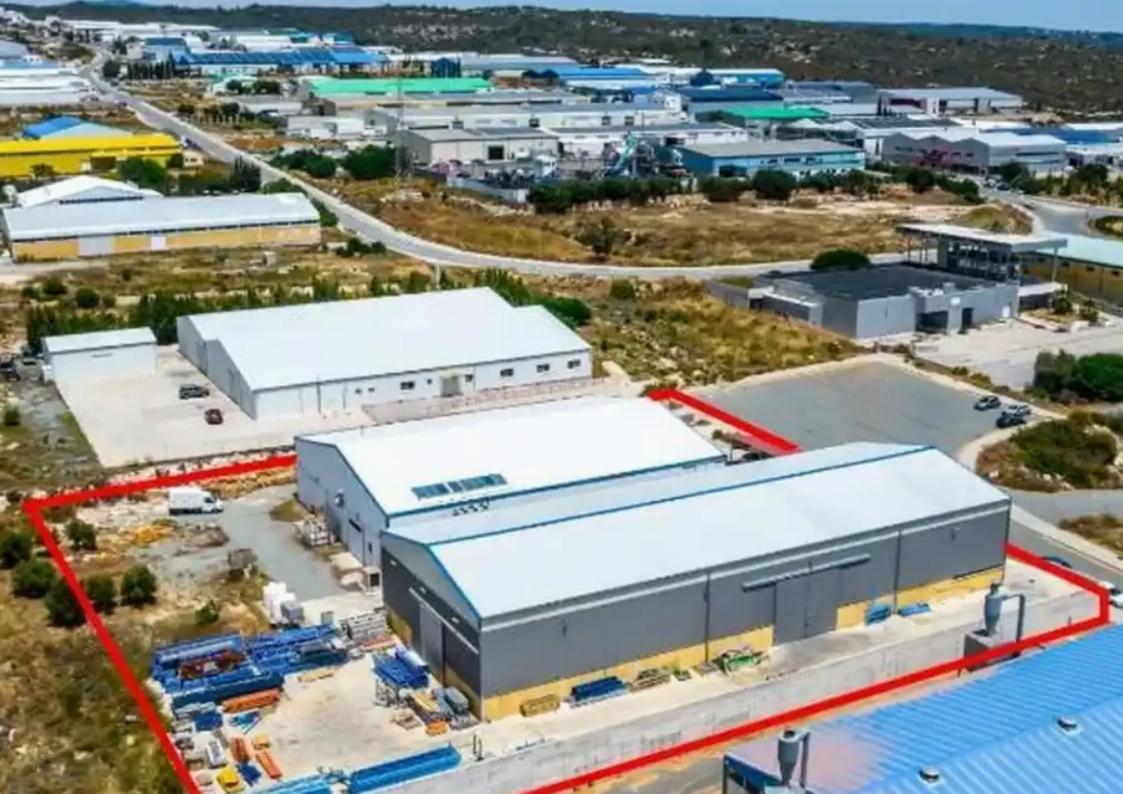

The property is two leasehold industrial buildings located at the Government Industrial Zone (C) known as 'Agios Sylas'. It is adjacent to Solonos Michaelides street (cul-de-sac) with a road frontage of 60m, while it also abuts a public green area. Industrial building 1 consists of an office area, a mezzanine and a production area. The office area consists of a conference room, server room, storage and kitchen. It has a covered area of 150sqm. The mezzanine has an area of 550sqm. The production area has an area of 820sqm and consists of an open plan production site and warehouse area. Industrial building 2 consists of an open plan storage area with ancillary spaces and ha...