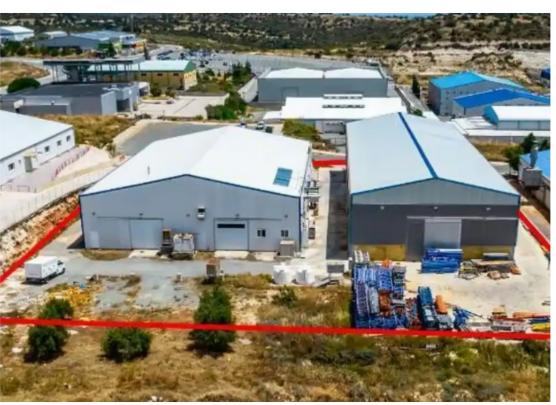

The property is two leasehold industrial buildings located at the Government Industrial Zone (C) known as 'Agios Sylas'. It is adjacent to Solonos Michaelides street (cul-de-sac) with a road frontage of 60m, while it also abuts a public green area. Industrial building 1 consists of an office area, a mezzanine and a production area. The office area consists of a conference room, server room, storage and kitchen. It has a covered area of 150sqm. The mezzanine has an area of 550sqm. The production area has an area of 820sqm and consists of an open plan production site and warehouse area. Industrial building 2 consists of an open plan storage area with ancillary spaces and ha...