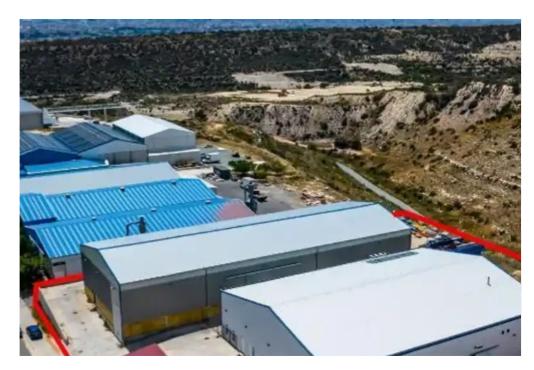

The property is two leasehold industrial buildings located at the Government Industrial Zone (C) known as 'Agios Sylas'. It is adjacent to Solonos Michaelides street (cul-de-sac) with a road frontage of 60m, while it also abuts a public green area. Industrial building 1 consists of an office area, a mezzanine and a production area. The office area consists of a conference room, server room, storage and kitchen. It has a covered area of 150sqm. The mezzanine has an area of 550sqm. The production area has an area of 820sqm and consists of an open plan production site and warehouse area. Industrial building 2 consists of an open plan storage area with ancillary spaces and ha...