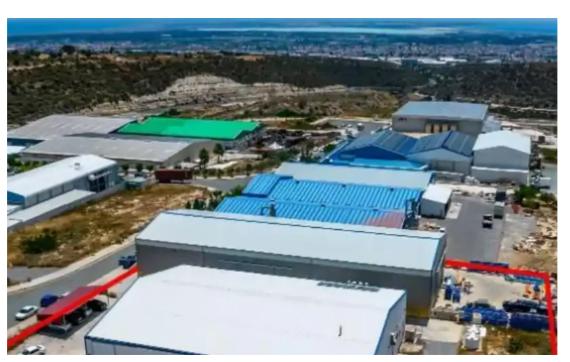

The property is two leasehold industrial buildings located at the Government Industrial Zone (C) known as 'Agios Sylas'. It is adjacent to Solonos Michaelides street (cul-de-sac) with a road frontage of 60m, while it also abuts a public green area. Industrial building 1 consists of an office area, a mezzanine and a production area. The office area consists of a conference room, server room, storage and kitchen. It has a covered area of 150sqm. The mezzanine has an area of 550sqm. The production area has an area of 820sqm and consists of an open plan production site and warehouse area. Industrial building 2 consists of an open plan storage area with ancillary spaces and ha...