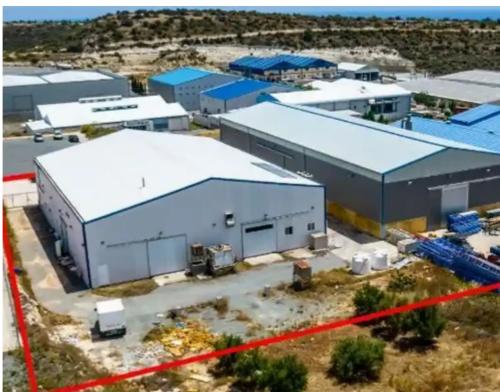

The property is two leasehold industrial buildings located at the Government Industrial Zone (C) known as 'Agios Sylas'. It is adjacent to Solonos Michaelides street (cul-de-sac) with a road frontage of 60m, while it also abuts a public green area. Industrial building 1 consists of an office area, a mezzanine and a production area. The office area consists of a conference room, server room, storage and kitchen. It has a covered area of 150sqm. The mezzanine has an area of 550sqm. The production area has an area of 820sqm and consists of an open plan production site and warehouse area. Industrial building 2 consists of an open plan storage area with ancillary spaces and ha...