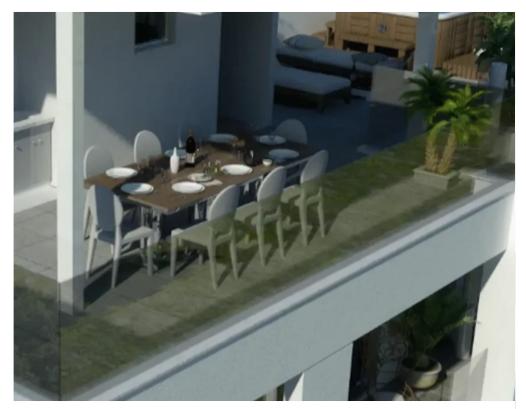

Available from: 2024-10-27

Offered at: 388,50

Гуре: **Apartment** 

""""The project is situated in an exceptional and popular area of Limassol, and has all the required infrastructure for residential development. It is elevated on the North side, allowing for an unobstructed panoramic South view of the city of Limassol and the Mediterranean Sea. The area surrounding the plot consists primarily of two-storey residential developments. Within a short distance are all the necessary amenities including schools, supermarkets and pharmacies. The development is also conveniently placed to provide easy access to the main highway leading to other cities of Cyprus. Each apartment has a spacious floorplan layout, designed to allow sunlight to flood each space. Al...