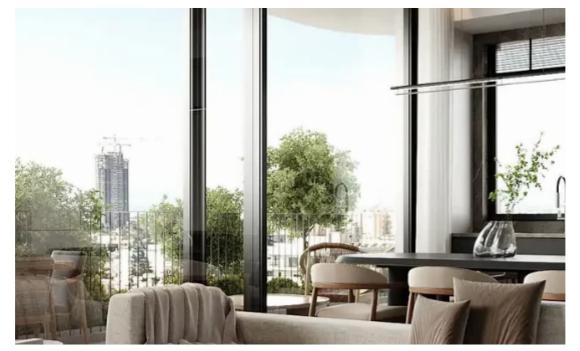

## 2-bedroom apartment f?r s?le

Limassol, Ims-School-Katholiki-3021 , Cyprus

Offered at: €295,000 Estate ID: 75035 Ref: ba5499618

""""Specifications: ? Energy Class A+ ? Custom Interior Design ? Secured Access Entrance ? Gated Parking Area ?Central VrV Air-Condition System ? High Quality Italian Floors ? High Quality Finishes ? Photovoltaic System for each Apt ? Lift & amp; Slide Aluminium Doors ? Electric Car Charger ? Large Storage Areas Unit Areas: ???Indoor Area: 64m2 ???Covered Veranda: 16m2 Description: A spacious premium 2-bed apartment situated in Limassol's city center, in one of the most prestigious areas, Katholiki Neighborhood.""""...