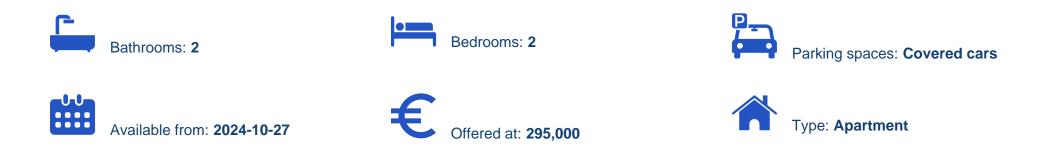

## 2-bedroom apartment f?r s?le

Limassol, Ims-School-Katholiki-3021 , Cyprus

Offered at: €295,000 Estate ID: 75035 Ref: ba5499618

""""Specifications: ? Energy Class A+ ? Custom Interior Design ? Secured Access Entrance ? Gated Parking Area ?Central VrV Air-Condition System ? High Quality Italian Floors ? High Quality Finishes ? Photovoltaic System for each Apt ? Lift & amp; Slide Aluminium Doors ? Electric Car Charger ? Large Storage Areas Unit Areas: ???Indoor Area: 64m2 ???Covered Veranda: 16m2 Description: A spacious premium 2-bed apartment situated in Limassol's city center, in one of the most prestigious areas, Katholiki Neighborhood.""""...