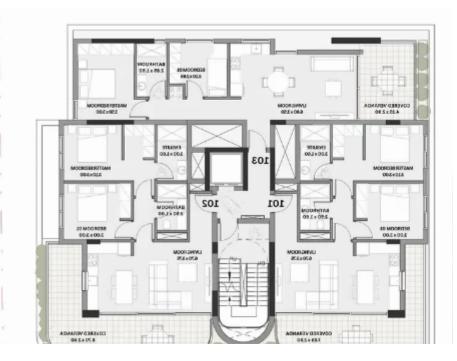

## 2-bedroom apartment f?r s?le

Limassol, Ims-School-Katholiki-3021 , Cyprus

Offered at: €295,000 Estate ID: 75035 Ref: ba5499618

""""Specifications: ? Energy Class A+ ? Custom Interior Design ? Secured Access Entrance ? Gated Parking Area ?Central VrV Air-Condition System ? High Quality Italian Floors ? High Quality Finishes ? Photovoltaic System for each Apt ? Lift & amp; Slide Aluminium Doors ? Electric Car Charger ? Large Storage Areas Unit Areas: ???Indoor Area: 64m2 ???Covered Veranda: 16m2 Description: A spacious premium 2-bed apartment situated in Limassol's city center, in one of the most prestigious areas, Katholiki Neighborhood.""""...