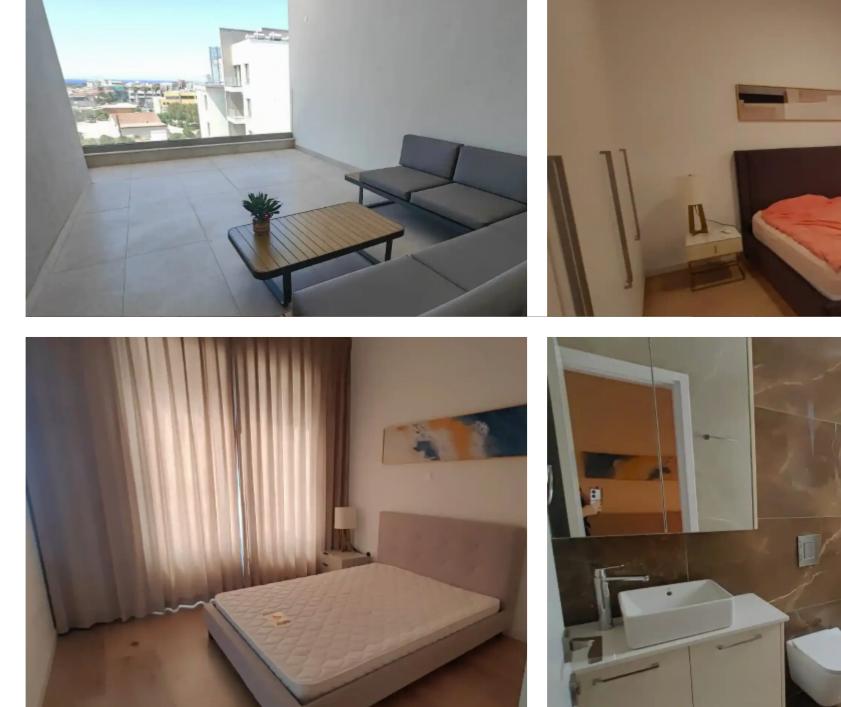

## 2-bedroom apartment f?r s?le

Limassol, Linopetra-School-Agios-Stylianos-Agios-Athanasios-4102, Cyprus

Offered at: €572,000 Estate ID: 75042 Ref: ba5098283

""""""""This project is located in the famous Columbia area of ??Limassol, in the heart of the most cosmopolitan area of ??Cyprus. Luxurious complex surrounded by tranquil landscaped gardens, large terraces, recreation and entertainment areas, and an outdoor pool. Designed to feel part of the vibrant city center, but with maximum privacy. The project consists of three buildings that house 1, 2 and 3-bedroom apartments and deluxe 3-bedroom penthouses, with a private rooftop pool and unobstructed sea views. Unique design and elegance. All residences are built to the highest standards; made from the finest materials and offer the added leisure and lifestyle amenities that make T...