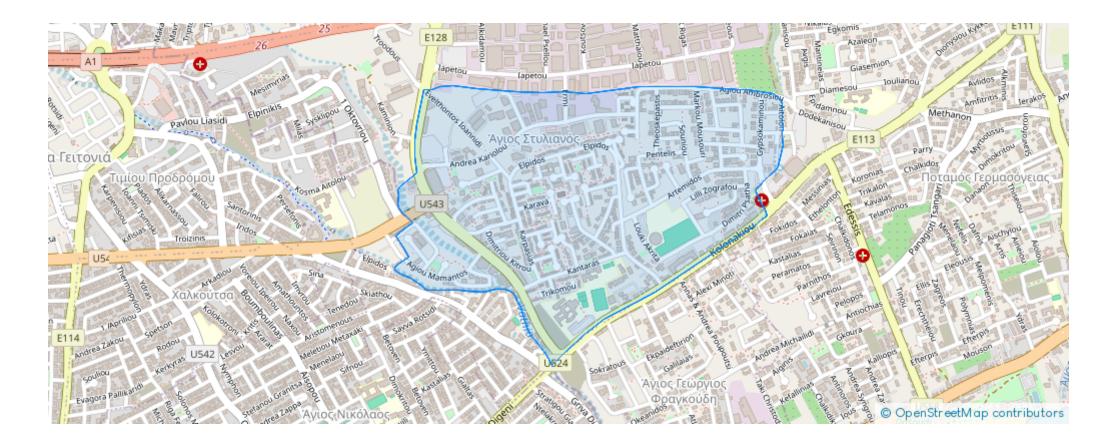

s-4102, Cyprus

Offered at: €572,000 Estate ID: 75042 Ref: ba5098283



















""""""""This project is located in the famous Columbia area of ??Limassol, in the heart of the most cosmopolitan area of ??Cyprus. Luxurious complex surrounded by tranquil landscaped gardens, large terraces, recreation and entertainment areas, and an outdoor pool. Designed to feel part of the vibrant city center, but with maximum privacy. The project consists of three buildings that house 1, 2 and 3-bedroom apartments and deluxe 3-bedroom penthouses, with a private rooftop pool and unobstructed sea views. Unique design and elegance. All residences are built to the highest standards; made from the finest materials and offer the added leisure and lifestyle amenities that make T...

## **Estate on map:**