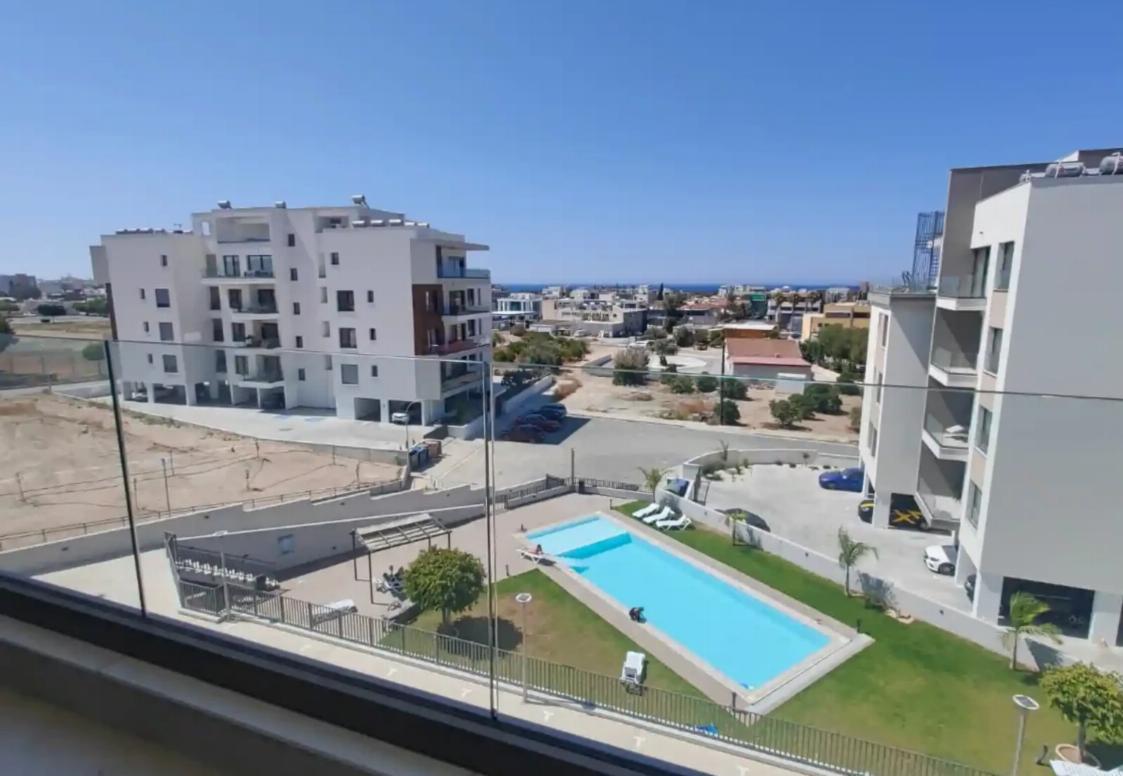

## 2-bedroom apartment f?r s?le

Limassol, Linopetra-School-Agios-Stylianos-Agios-Athanasios-4102, Cyprus

Offered at: €572,000 Estate ID: 75042 Ref: ba5098283

""""""""This project is located in the famous Columbia area of ??Limassol, in the heart of the most cosmopolitan area of ??Cyprus. Luxurious complex surrounded by tranquil landscaped gardens, large terraces, recreation and entertainment areas, and an outdoor pool. Designed to feel part of the vibrant city center, but with maximum privacy. The project consists of three buildings that house 1, 2 and 3-bedroom apartments and deluxe 3-bedroom penthouses, with a private rooftop pool and unobstructed sea views. Unique design and elegance. All residences are built to the highest standards; made from the finest materials and offer the added leisure and lifestyle amenities that make T...