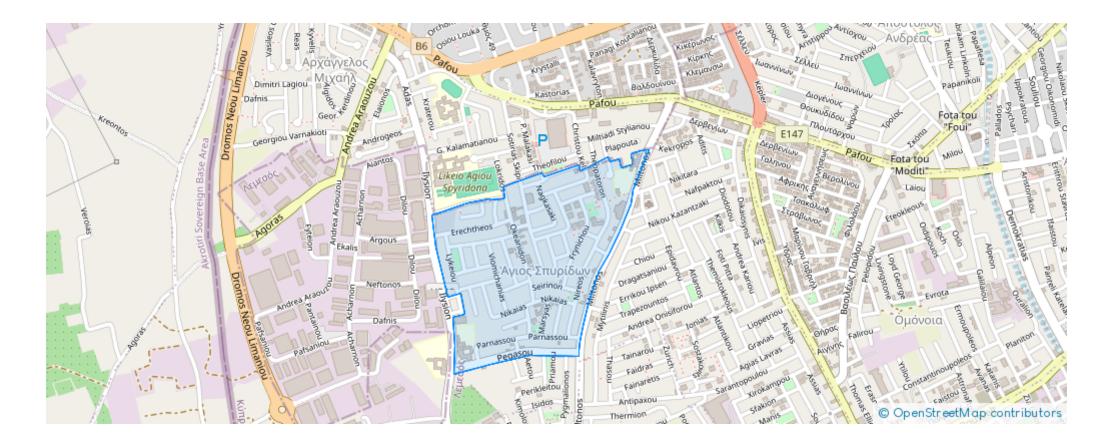

## 1-bedroom apartment f?r s?le

Limassol, Miltonos-St-Agios-Spyridon-3055, Cyprus

Offered at: €270,000 Estate ID: 75043 Ref: ba5404210





"""""Nestled in close proximity to the new Casino "City of Dreams Mediterranean," the vibrant Mall of Limassol, the cosmopolitan Marina area, and the enchanting public beach "Lady's Mile," project offers the epitome of modern living. Residents of project can enjoy the beautiful swimming pool area on the top floor, which provides breath-taking south views of the city and the sea! Each apartment includes one private parking space, complete with a provision for an electric car station. The apartments are seamlessly connected to a photovoltaic system. Available 1 bedroom apartment #2.""""...

## **Estate on map:**