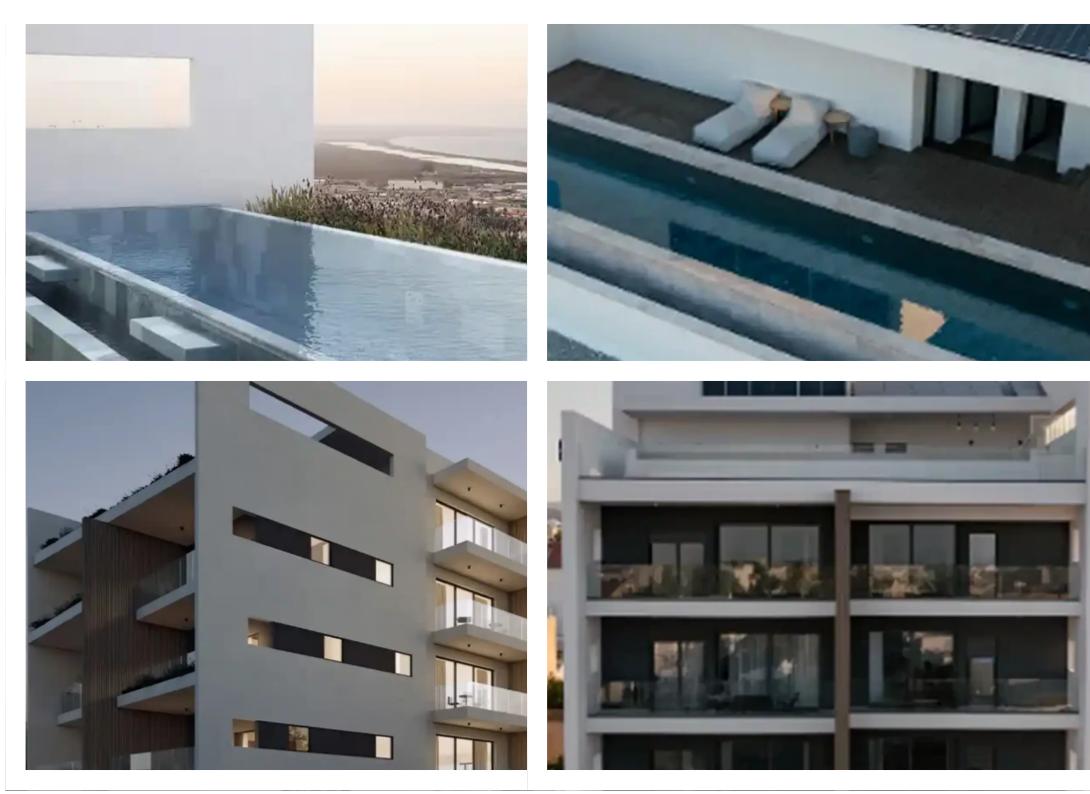

## 1-bedroom apartment f?r s?le

Limassol, Miltonos-St-Agios-Spyridon-3055, Cyprus

Offered at: €270,000 Estate ID: 75043 Ref: ba5404210

"""""Nestled in close proximity to the new Casino "City of Dreams Mediterranean," the vibrant Mall of Limassol, the cosmopolitan Marina area, and the enchanting public beach "Lady's Mile," project offers the epitome of modern living. Residents of project can enjoy the beautiful swimming pool area on the top floor, which provides breath-taking south views of the city and the sea! Each apartment includes one private parking space, complete with a provision for an electric car station. The apartments are seamlessly connected to a photovoltaic system. Available 1 bedroom apartment #2.""""...