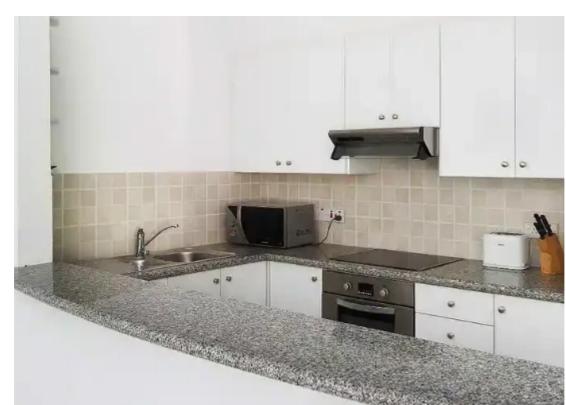

Offered at: 180,000

Гуре: <mark>Apartmen</mark>

Mediterranean design and an open-plan layout, it offers a comfortable and peaceful living environment. The apartment is move-in ready and VAT exempt, making it an ideal choice for those seeking immediate occupancy and value. Details: -2-bedroom apartment -One bathroom -Total covered area of 100 square meters -Open-plan living and dining areas, with a partially open-plan kitchen. -Traditional design featuring natural stonework exteriors, arches, and marble balustrades. -Furniture included Amenities: -Two large residents&' swimming pools equipped w...