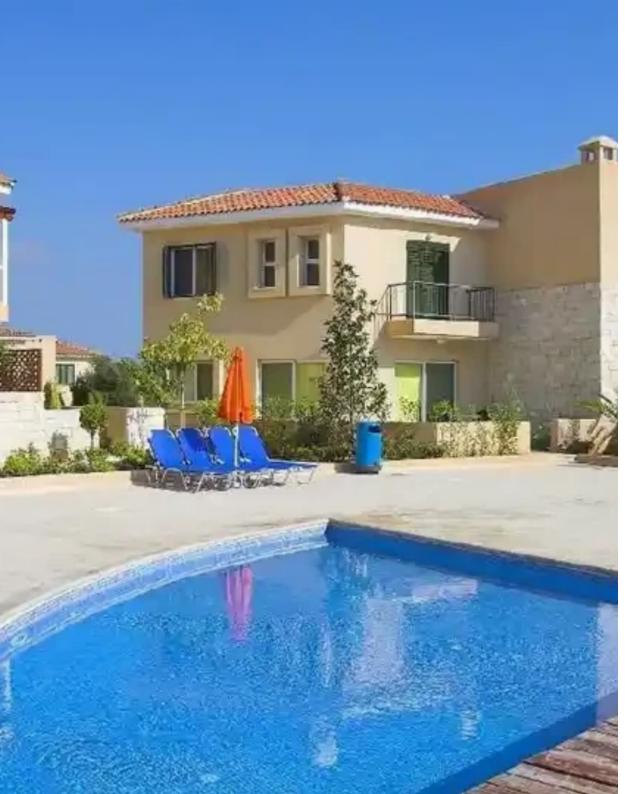

Offered at: 180,000

Гуре: <mark>Apartmen</mark>

Mediterranean design and an open-plan layout, it offers a comfortable and peaceful living environment. The apartment is move-in ready and VAT exempt, making it an ideal choice for those seeking immediate occupancy and value. Details: -2-bedroom apartment -One bathroom -Total covered area of 100 square meters -Open-plan living and dining areas, with a partially open-plan kitchen. -Traditional design featuring natural stonework exteriors, arches, and marble balustrades. -Furniture included Amenities: -Two large residents&' swimming pools equipped w...