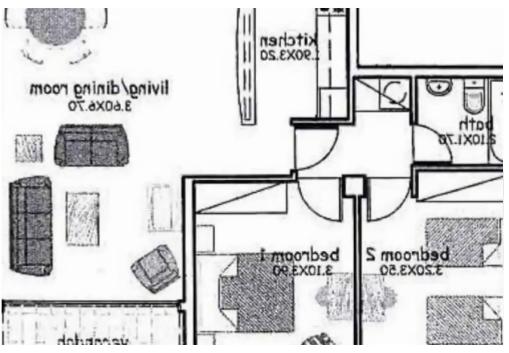

Offered at: 180,000

Гуре: <mark>Apartmen</mark>

Mediterranean design and an open-plan layout, it offers a comfortable and peaceful living environment. The apartment is move-in ready and VAT exempt, making it an ideal choice for those seeking immediate occupancy and value. Details: -2-bedroom apartment -One bathroom -Total covered area of 100 square meters -Open-plan living and dining areas, with a partially open-plan kitchen. -Traditional design featuring natural stonework exteriors, arches, and marble balustrades. -Furniture included Amenities: -Two large residents&' swimming pools equipped w...