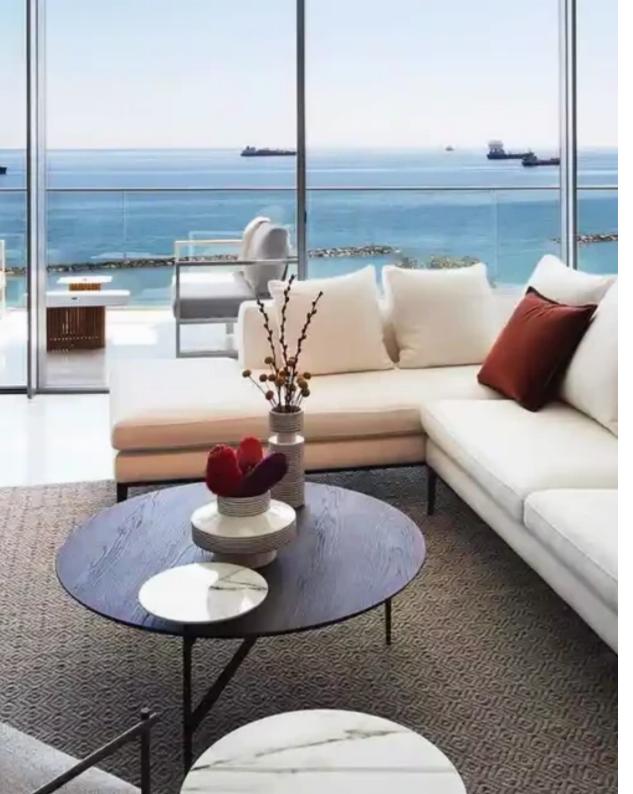

Offered at: 2,100,000

Type: **Apartmen** 

throughout the home from the Italian-designed kitchen with Miele appliances to the feature walls of wood and stone. The bedrooms radiate warmth throughout with the parquet flooring, underfloor heating, and hidden VRV system. The apartment is also a smart home where lighting, curtains, and even music can be controlled from a centralised touch screen. This unique home has direct sea-facing views and a large covered veranda of 25sqm making the most of the Mediterranean climate. Details: -2-bedroom luxury sky home -2 bathrooms: 1 en-suite an...