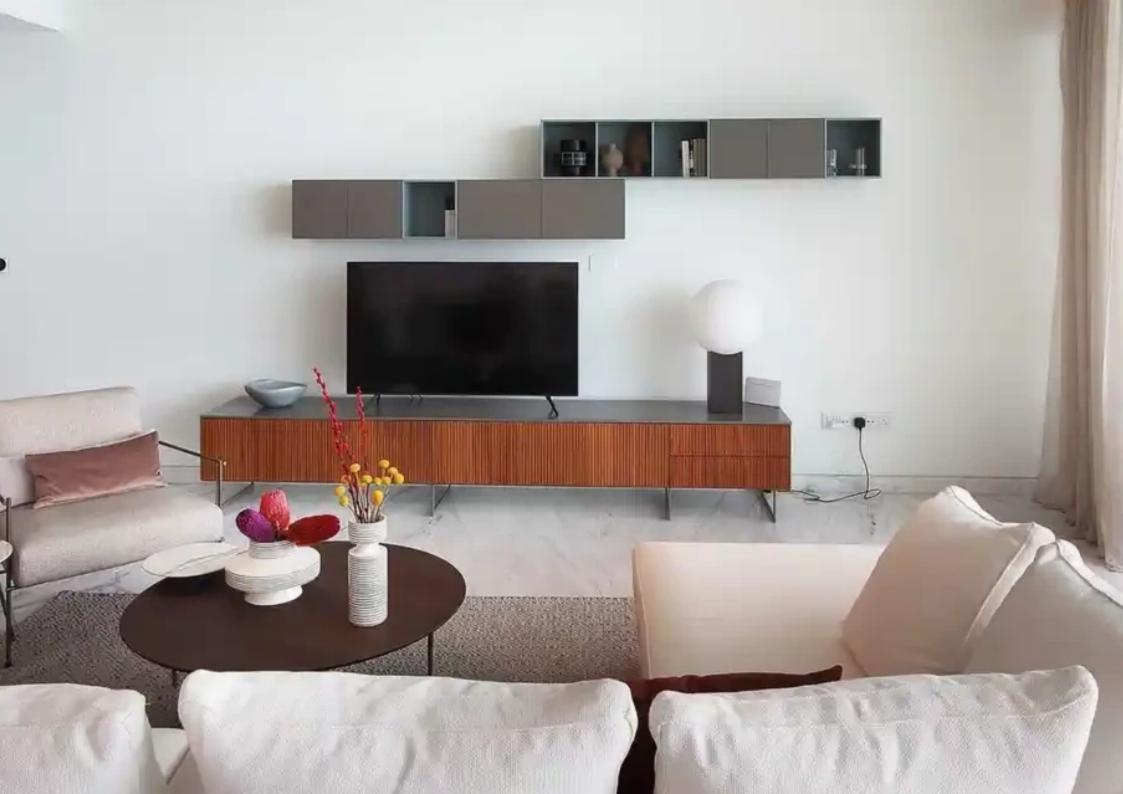

Offered at: 2,100,000

Type: **Apartmen** 

throughout the home from the Italian-designed kitchen with Miele appliances to the feature walls of wood and stone. The bedrooms radiate warmth throughout with the parquet flooring, underfloor heating, and hidden VRV system. The apartment is also a smart home where lighting, curtains, and even music can be controlled from a centralised touch screen. This unique home has direct sea-facing views and a large covered veranda of 25sqm making the most of the Mediterranean climate. Details: -2-bedroom luxury sky home -2 bathrooms: 1 en-suite an...