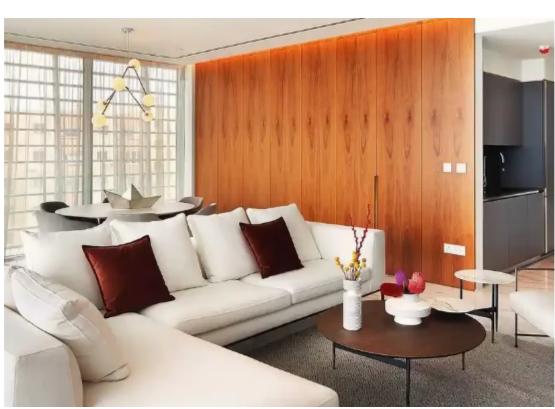

Offered at: 2,100,000

Type: **Apartmen** 

throughout the home from the Italian-designed kitchen with Miele appliances to the feature walls of wood and stone. The bedrooms radiate warmth throughout with the parquet flooring, underfloor heating, and hidden VRV system. The apartment is also a smart home where lighting, curtains, and even music can be controlled from a centralised touch screen. This unique home has direct sea-facing views and a large covered veranda of 25sqm making the most of the Mediterranean climate. Details: -2-bedroom luxury sky home -2 bathrooms: 1 en-suite an...