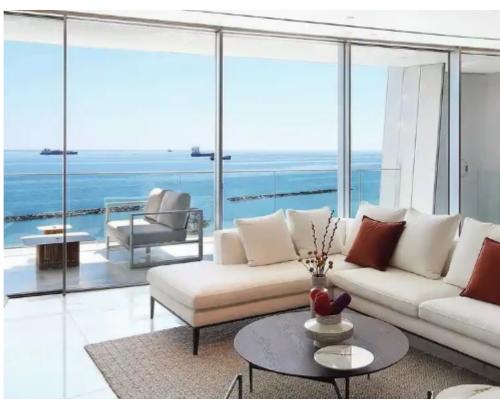

Offered at: 2,100,000

Type: **Apartmen** 

throughout the home from the Italian-designed kitchen with Miele appliances to the feature walls of wood and stone. The bedrooms radiate warmth throughout with the parquet flooring, underfloor heating, and hidden VRV system. The apartment is also a smart home where lighting, curtains, and even music can be controlled from a centralised touch screen. This unique home has direct sea-facing views and a large covered veranda of 25sqm making the most of the Mediterranean climate. Details: -2-bedroom luxury sky home -2 bathrooms: 1 en-suite an...