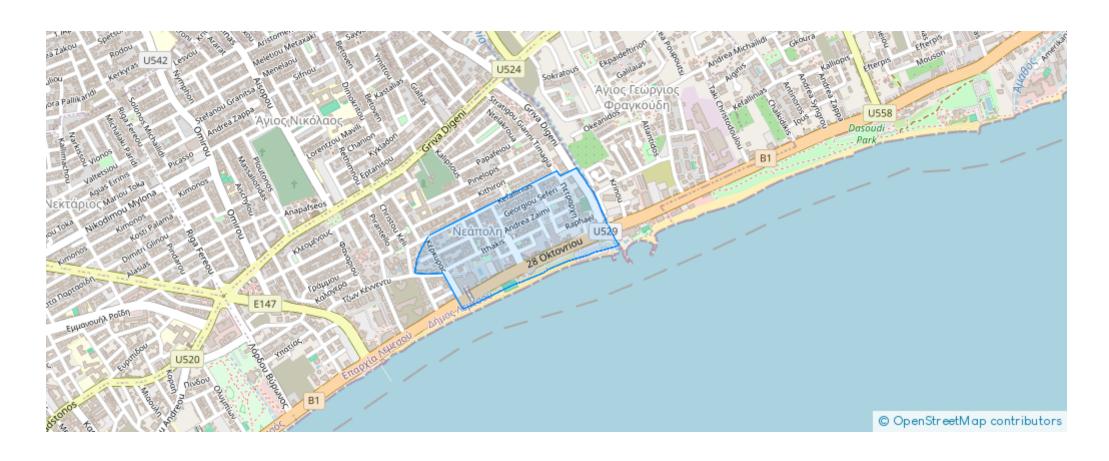

d-Trade-Center-Era-Neapoli-3107 , Cyprus

**Offered at:** €2,100,000

**Estate ID:** 75051

**Ref:** ba5084209











Bathrooms: 2



Bedrooms: 2



Available from: 2024-10-27



Offered at: 2,100,000



Type: **Apartmen** 

throughout the home from the Italian-designed kitchen with Miele appliances to the feature walls of wood and stone. The bedrooms radiate warmth throughout with the parquet flooring, underfloor heating, and hidden VRV system. The apartment is also a smart home where lighting, curtains, and even music can be controlled from a centralised touch screen. This unique home has direct sea-facing views and a large covered veranda of 25sqm making the most of the Mediterranean climate. Details: -2-bedroom luxury sky home -2 bathrooms: 1 en-suite an...

## **Estate on map:**