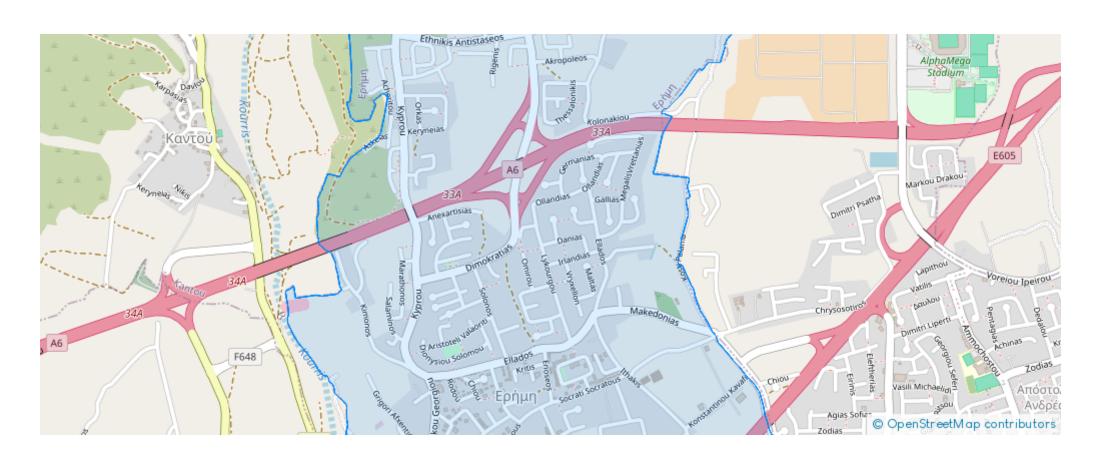

361848











Bathrooms: 2



Bedrooms: 2



Parking spaces: No cars



Available from: 2024-10-27



Offered at: 235,000



Гуре: **Apartment** 

The strict of the serene village of Erimi, Cyprus, the project exude a blend of modern comfort and tranquil living. Each unit is meticulously crafted to offer a blend of contemporary aesthetics and functionality, ensuring a comfortable living experience for all. One of the standout features of the project is the inclusion of a parking space and storage room for each apartment, providing residents with the convenience and peace of mind they deserve.

Beyond its immediate comforts, the project boast easy access to the highway, seamlessly connecting residents to all corners of Cyprus. Year of Construction: November 2025

## **Estate on map:**