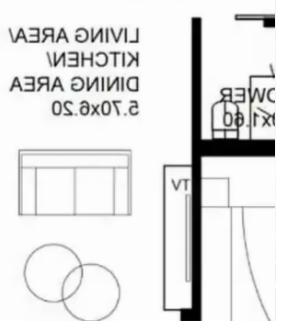

Offered at: 550,000

Type: **Apartmen** 

environment. With luxurious finishes and large terraces, the apartment is perfect for Mediterranean living. Details: -2-bedroom apartment -2 bathrooms:

1 en-suite -Total covered area of 132 square meters -Modern, open-plan design with expansive glass. -Large terraces for outdoor living Vida Suites is centrally located in an exclusive and quiet residential neighborhood in Limassol, moments away from the coastline and amenities. Comprising 16 luxuriously appointed 2 and 3 bedroom apartments with large terraces, Vida Suites is ideal for Mediterra...