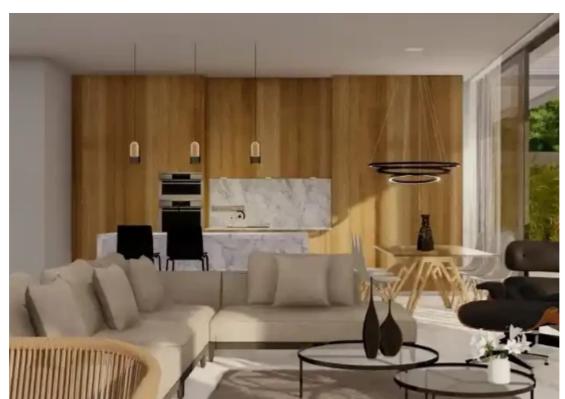

Offered at: 550,000

Type: **Apartmen** 

environment. With luxurious finishes and large terraces, the apartment is perfect for Mediterranean living. Details: -2-bedroom apartment -2 bathrooms:

1 en-suite -Total covered area of 132 square meters -Modern, open-plan design with expansive glass. -Large terraces for outdoor living Vida Suites is centrally located in an exclusive and quiet residential neighborhood in Limassol, moments away from the coastline and amenities. Comprising 16 luxuriously appointed 2 and 3 bedroom apartments with large terraces, Vida Suites is ideal for Mediterra...