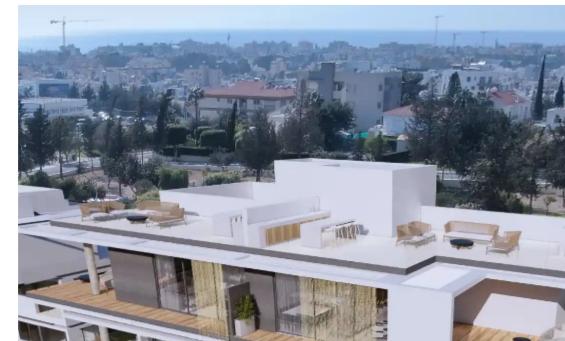

Offered at: 550,000

Type: **Apartmen** 

environment. With luxurious finishes and large terraces, the apartment is perfect for Mediterranean living. Details: -2-bedroom apartment -2 bathrooms:

1 en-suite -Total covered area of 132 square meters -Modern, open-plan design with expansive glass. -Large terraces for outdoor living Vida Suites is centrally located in an exclusive and quiet residential neighborhood in Limassol, moments away from the coastline and amenities. Comprising 16 luxuriously appointed 2 and 3 bedroom apartments with large terraces, Vida Suites is ideal for Mediterra...