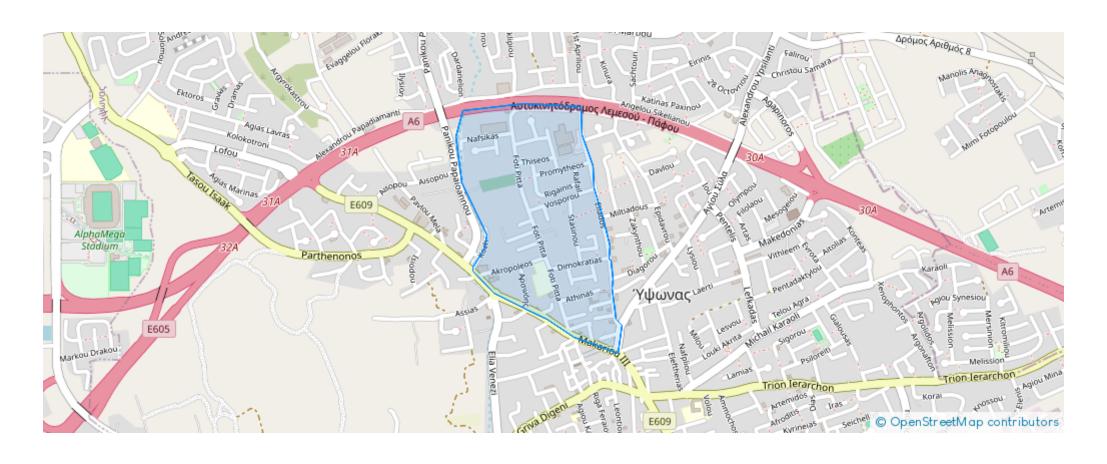

Parking spaces: No cars



Available from: 2024-10-27



Offered at: 275,000



Гуре: **Apartment** 

""""This new residential building offers one and two- bedroom apartments, all located in the up-and- coming village of Ypsonas, Limassol. Nestled at the edge of Ypsonas, overlooking the sea, project strikes a perfect balance between the peacefulness of a residential neighborhood and the convenience of easy access to essential amenities in one of Limassol's thriving villages. The project comprises 6 unique one or two- bedroom residences. Each apartment features spacious living areas, generous balconies, and includes a designated parking spot. Invest in Ypsonas, a village that's rapidly emerging as a real estate hotspot in Limassol. Delivery date August 2025"""""...

## **Estate on map:**