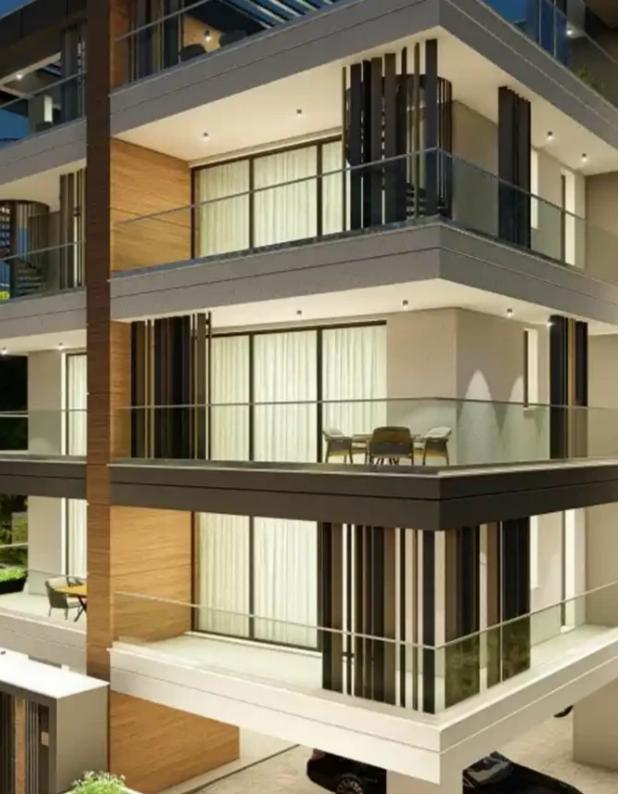

## 2-bedroom apartment f?r s?le

Limassol, Ayiou-Neophytou-School-Ikea-Makarios-Iii-Kato-Polemidia-4155, Cyprus

Offered at: €310,000 Estate ID: 75060 Ref: ba5141924

""""Nestled in vibrant Limassol city centre, project offers a blend of modern luxury and natural tranquility. Just 1 minute from the highway and near Agios Georgios Havouzas church, our prime location is complemented by a scenic green area opposite the building. Chic apartments boast panoramic cityscape views, seamlessly blending urban sophistication with nature's calm. Meticulous attention to detail is evident in every aspect, from stylish finishes to spacious layouts. Expansive windows and private balconies invite the outdoors in, creating a harmonious living experience. The shimmering pools add a touch of indulgence, enhancing the contemporary lifestyle. Serena Residence: where city co...