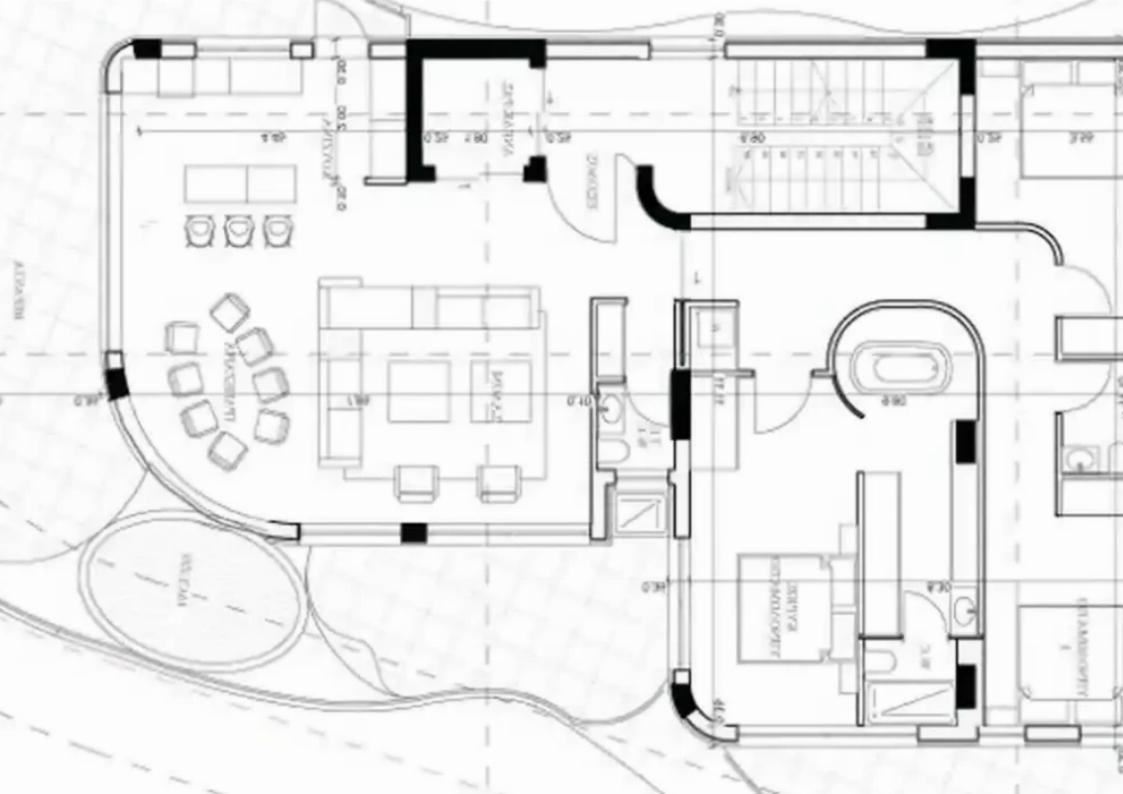

## 3-bedroom apartment f?r s?le

Limassol, Panthea-Mesa-Geitonia-4007, Cyprus

**Offered at:** €1,682,000

**Estate ID:** 75069

**Ref:** ba5366335

NET internal area: 259

Bathrooms: 3

Bedrooms: 3

Parking spaces: Covered cars

Available from: 2024-10-27

Offered at: **1,682,000** 

Type: Apartment

""""For sale is a unique 3-bedroom residence under construction, located behind the highway, in the Mesa Geitonia area, near international schools and the urban infrastructure necessary for a comfortable life. Flower garden on the veranda of 22 m2. Specially designed landscaping for wellness, relaxation and positive energy. Project features: Unique design Energy efficiency ASwimming pool GymSPACigar Room Children & #39; s playroom Indoor parking with charging for cars Features of the residence: High ceilings The bedrooms are larger than the standard Cypriot ones Underfloor heating Air conditioning system Additional maid & #39; s room (13 m2) Sound insulation of the entire building Smart Home system Jacuzzi S...