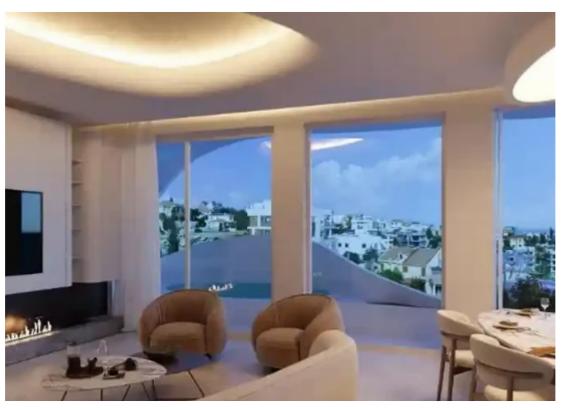

Parking spaces: Covered cars

Available from: 2024-10-27

Offered at: **1,682,000** 

Type: Apartment

""""For sale is a unique 3-bedroom residence under construction, located behind the highway, in the Mesa Geitonia area, near international schools and the urban infrastructure necessary for a comfortable life. Flower garden on the veranda of 22 m2. Specially designed landscaping for wellness, relaxation and positive energy. Project features: Unique design Energy efficiency ASwimming pool GymSPACigar Room Children & #39; s playroom Indoor parking with charging for cars Features of the residence: High ceilings The bedrooms are larger than the standard Cypriot ones Underfloor heating Air conditioning system Additional maid & #39; s room (13 m2) Sound insulation of the entire building Smart Home system Jacuzzi S...