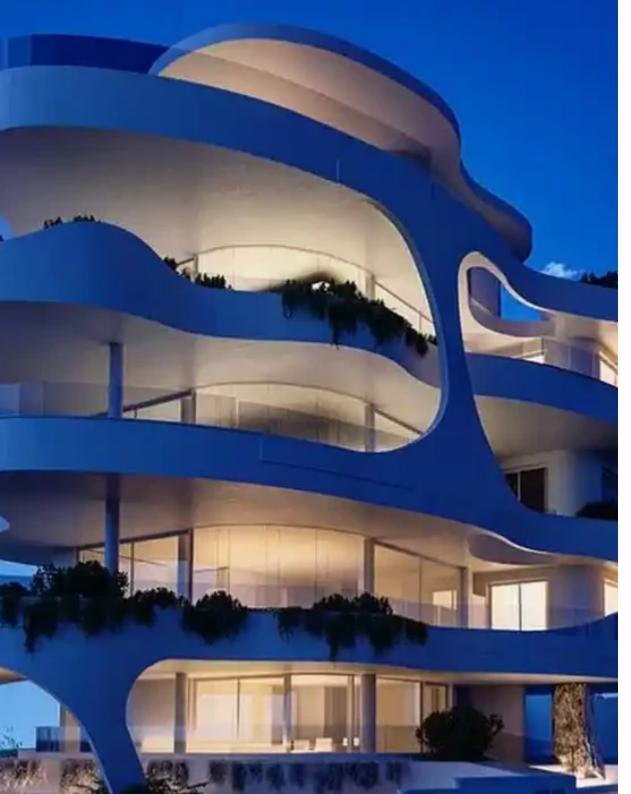

Parking spaces: Covered cars

Available from: 2024-10-27

Offered at: **1,682,000** 

Type: Apartment

""""For sale is a unique 3-bedroom residence under construction, located behind the highway, in the Mesa Geitonia area, near international schools and the urban infrastructure necessary for a comfortable life. Flower garden on the veranda of 22 m2. Specially designed landscaping for wellness, relaxation and positive energy. Project features: Unique design Energy efficiency ASwimming pool GymSPACigar Room Children & #39; s playroom Indoor parking with charging for cars Features of the residence: High ceilings The bedrooms are larger than the standard Cypriot ones Underfloor heating Air conditioning system Additional maid & #39; s room (13 m2) Sound insulation of the entire building Smart Home system Jacuzzi S...