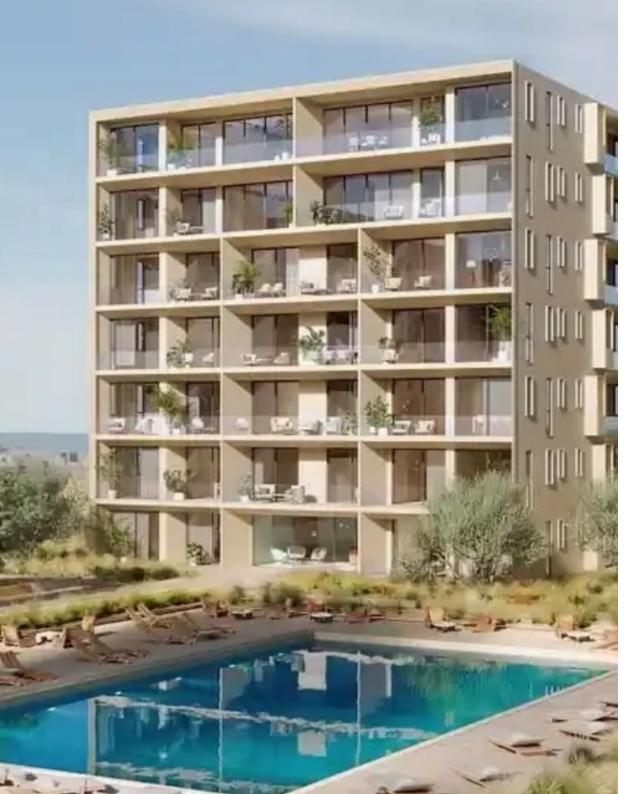

Available from: 2024-10-27

Offered at: 407,00

Гуре: **Apartmen**t

"""""For sale a modern business class apartment located just 700 meters from the sea, in the Germasogeia area, Limassol. The project consists of five six-storey blocks, with a sea view from the second floor. Storage room. Parking space.Project features:Energy efficiency A+Underground parkingSwimming pool (adult and children)GymLandscaped gardensConstruction materials of exceptionally high qualityApartment Features:Heat/waterproofingVRV-air conditioningUnderfloor heatingSolar panelsTurnkey design finishingHotel materials of exceptionally high quality""""""...