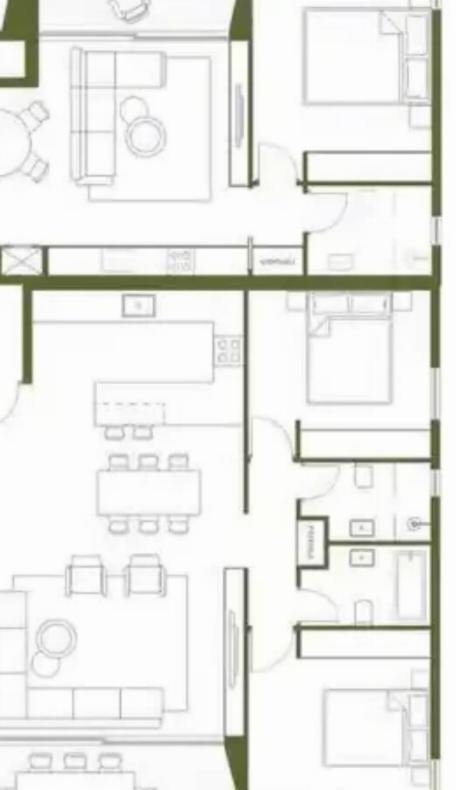

## **Estate on map:**

58 m<sup>2</sup> 16 m<sup>2</sup>

 $111 \text{ m}^2$   $25 \text{ m}^2$ 

 $123 \text{ m}^2$  $25 \text{ m}^2$