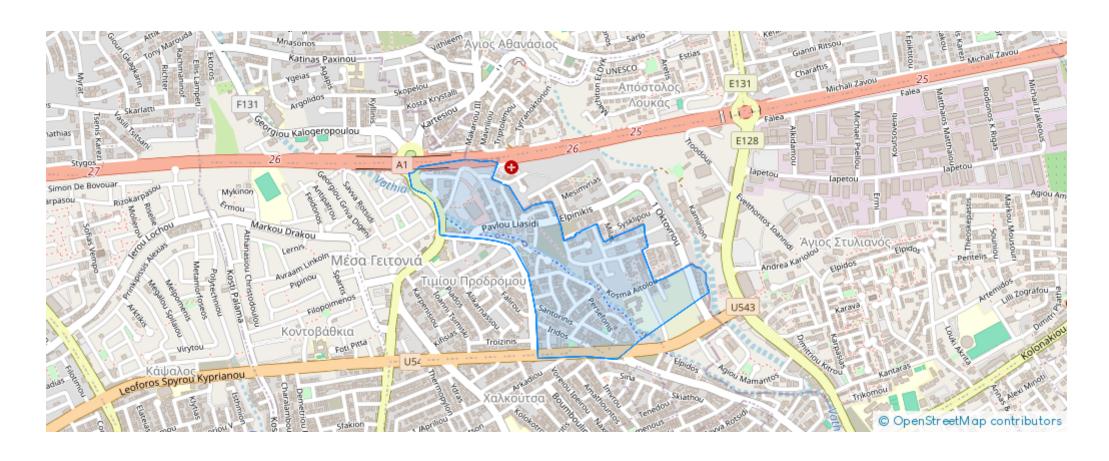

## **Estate on map:**

58 m<sup>2</sup> 16 m<sup>2</sup>

 $111 \text{ m}^2$   $25 \text{ m}^2$ 

 $123 \text{ m}^2$  $25 \text{ m}^2$