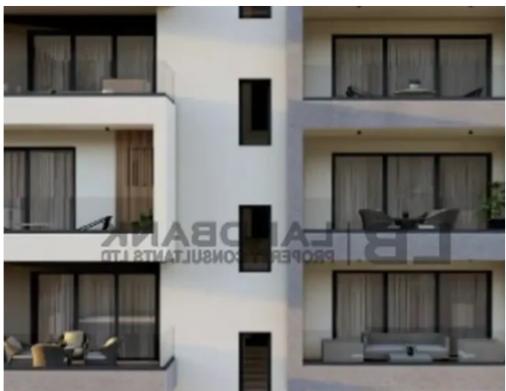

## 2-bedroom apartment f?r s?le

Larnaka, Lisou-Santama-St-Tsakilero-Sotiros-6052 , Cyprus

**Offered at:** €260,000

**Estate ID:** 75076

**Ref:** ba5499210

NET internal area: 77

Bathrooms: 2

Bedrooms: 2

Parking spaces: Covered cars

Available from: 2024-10-27

Offered at: 260,000

Type: Apartment

"""The property is a 2 Bedroom Apartment located on the 2nd floor of a 3-storey building in the heart of Larnaca. It measures about 77sqm of internal area and 18sqm covered veranda. The apartment consists of an open plan kitchen with dining/living room, 2 bedrooms, 2 bathrooms, storage room and covered parking space. The property is located very close to the beach and the trourist area of Phinikoudes and enjoys close distance to Metropolis Mall and Mackenzie. Easy access to the highway."""...