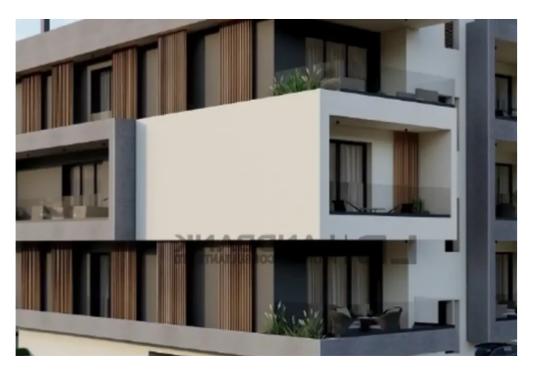

## 2-bedroom apartment f?r s?le

Larnaka, Lisou-Santama-St-Tsakilero-Sotiros-6052 , Cyprus

**Offered at:** €260,000

**Estate ID:** 75076

**Ref:** ba5499210

NET internal area: 77

Bathrooms: 2

Bedrooms: 2

Parking spaces: Covered cars

Available from: 2024-10-27

Offered at: 260,000

Type: Apartment

"""The property is a 2 Bedroom Apartment located on the 2nd floor of a 3-storey building in the heart of Larnaca. It measures about 77sqm of internal area and 18sqm covered veranda. The apartment consists of an open plan kitchen with dining/living room, 2 bedrooms, 2 bathrooms, storage room and covered parking space. The property is located very close to the beach and the trourist area of Phinikoudes and enjoys close distance to Metropolis Mall and Mackenzie. Easy access to the highway."""...