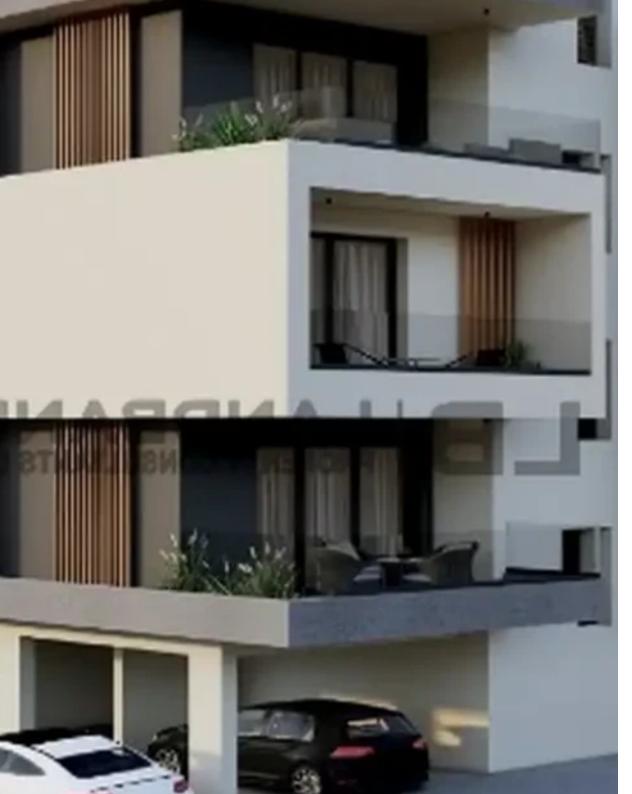

## 2-bedroom apartment f?r s?le

Larnaka, Lisou-Santama-St-Tsakilero-Sotiros-6052 , Cyprus

**Offered at:** €260,000

**Estate ID:** 75076

**Ref:** ba5499210

NET internal area: 77

Bathrooms: 2

Bedrooms: 2

Parking spaces: Covered cars

Available from: 2024-10-27

Offered at: 260,000

Type: Apartment

"""The property is a 2 Bedroom Apartment located on the 2nd floor of a 3-storey building in the heart of Larnaca. It measures about 77sqm of internal area and 18sqm covered veranda. The apartment consists of an open plan kitchen with dining/living room, 2 bedrooms, 2 bathrooms, storage room and covered parking space. The property is located very close to the beach and the trourist area of Phinikoudes and enjoys close distance to Metropolis Mall and Mackenzie. Easy access to the highway."""...