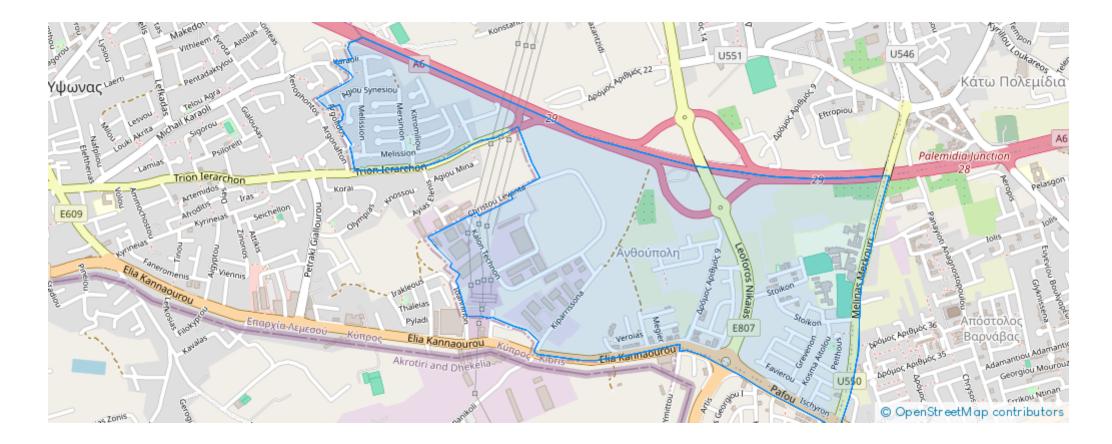

fered at: € 390,000 Estate ID: 75080 Ref: ba5492935





vpe: Apartment

"""""""Apartments for sale in a new complex in the area of Agios Georgios. An exquisite luxury complex offering 15 exclusive apartments, including studios, 1 and 2 bedroom apartments and luxury penthouses. Each penthouse has stunning roof gardens, providing an elevated living experience with spectacular views. Located in a quiet but highly sought-after area, the complex offers residents the perfect balance of tranquility and convenience. It is close to the main amenities and provides easy access to the main roads, allowing quick access to the bustling city center, and is also located next to the Famagusta Tennis Club. This stylish complex not only improves daily life, but also represents an...

## **Estate on map:**