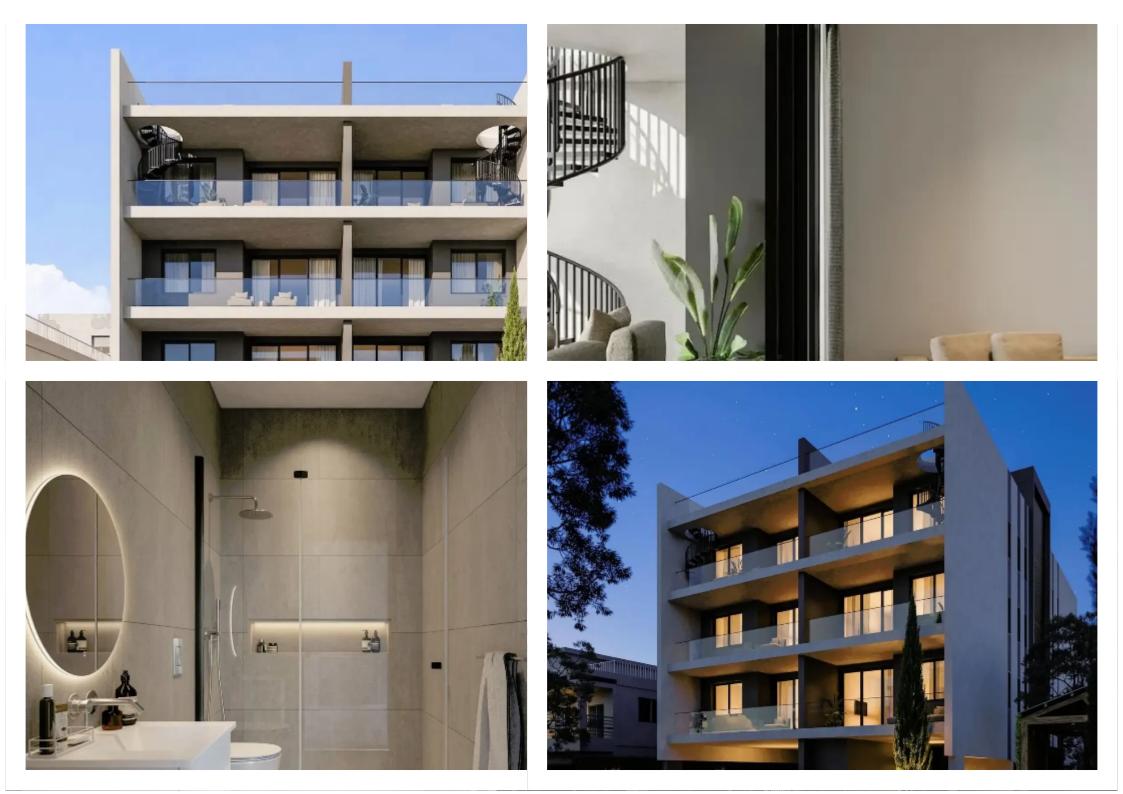

## 2-bedroom apartment f?r s?le

Limassol, Kleima-Store-Anthoupoli-Kato-Polemidia-4151, Cyprus

Offered at: € 390,000 Estate ID: 75080 Ref: ba5492935

vpe: Apartment

"""""""Apartments for sale in a new complex in the area of Agios Georgios. An exquisite luxury complex offering 15 exclusive apartments, including studios, 1 and 2 bedroom apartments and luxury penthouses. Each penthouse has stunning roof gardens, providing an elevated living experience with spectacular views. Located in a quiet but highly sought-after area, the complex offers residents the perfect balance of tranquility and convenience. It is close to the main amenities and provides easy access to the main roads, allowing quick access to the bustling city center, and is also located next to the Famagusta Tennis Club. This stylish complex not only improves daily life, but also represents an...