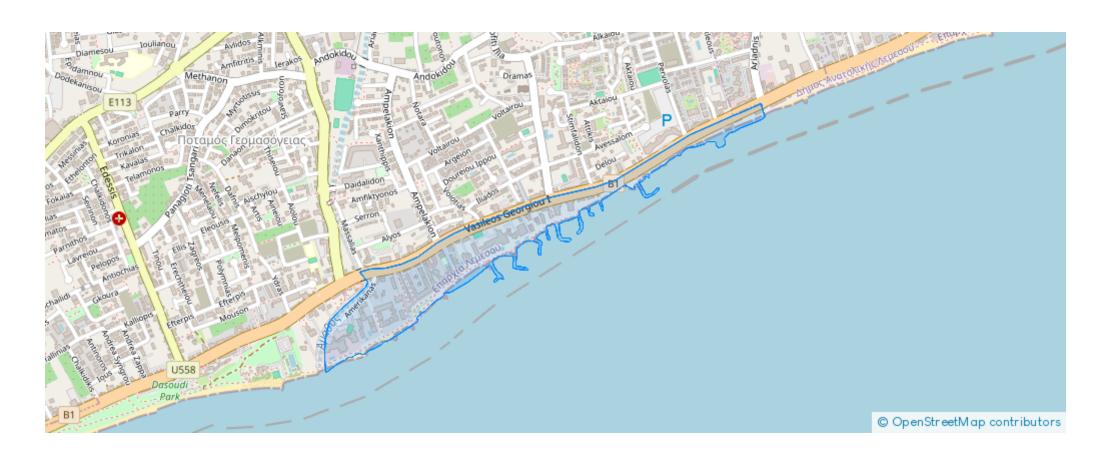

ias-4048 , Cyprus

**Offered at:** € 349,000

**Estate ID:** 75085

**Ref:** ba5442428











Bathrooms: 2



Bedrooms: 2



Parking spaces: Covered cars



Available from: 2024-10-27



Offered at: 349,000



ype: **Apartment** 

Mega is only 5 minutes walk, Dassoudi Beach with eucalyptus trees is 5 minutes walk, restaurants and cafes on the seaside are only 2 minutes walk, private school is only 15 minutes walk, Municipal Garden and a Zoo – 15 minutes walk, bus station - 2 minutes walk. Promenade road from the Limassol Marina to the Le Meridien Hotel is a few steps away. The apartment consists of two bedrooms, a spacious living room and an open-plan kitchen, bathroom, guest toilet, and balcony. - Highest quality modern finishes - Covered parking place. - Q...

## **Estate on map:**