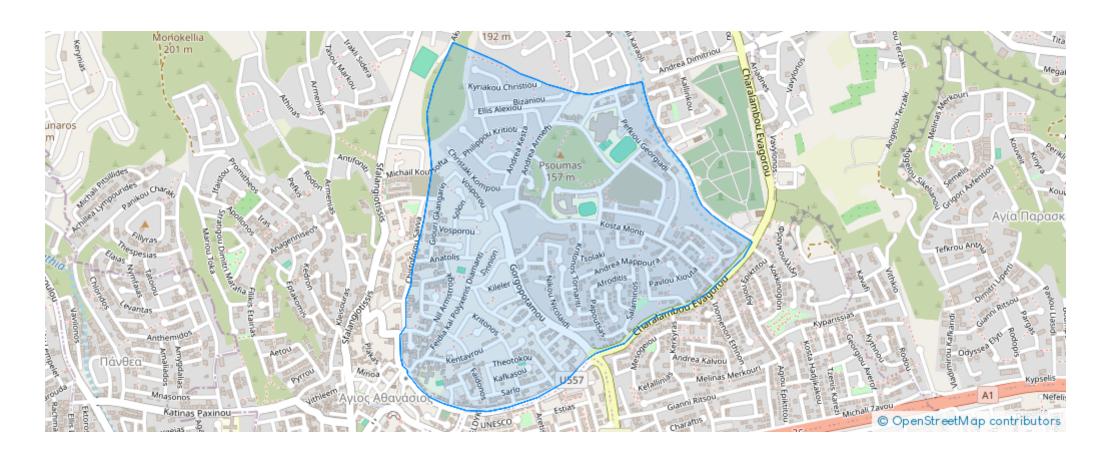

os-Athanasios-4106, Cyprus

**Offered at:** €220,000

**Estate ID:** 75087

**Ref:** ba5492873











Bathrooms: 1



Bedrooms: 1



Available from: 2024-10-27



Offered at: 220,000



Гуре: <mark>Apartmen</mark>

young couples or families by creating a residential ecosystem on one of the most imposing hills of Limassol, in the privileged area of Agios Athanasios.

Being in one of the most attractive of locations in Limassol, Saphire offers proximity to many amenities and direct passage to the motorway, connecting itself to the other cities. When designing, attention to detail can be crucial, which is why we ensure that every element throughout can complement itself.

Each apartment is meticulously designed with open spaces and large verandas. The residents...

## **Estate on map:**