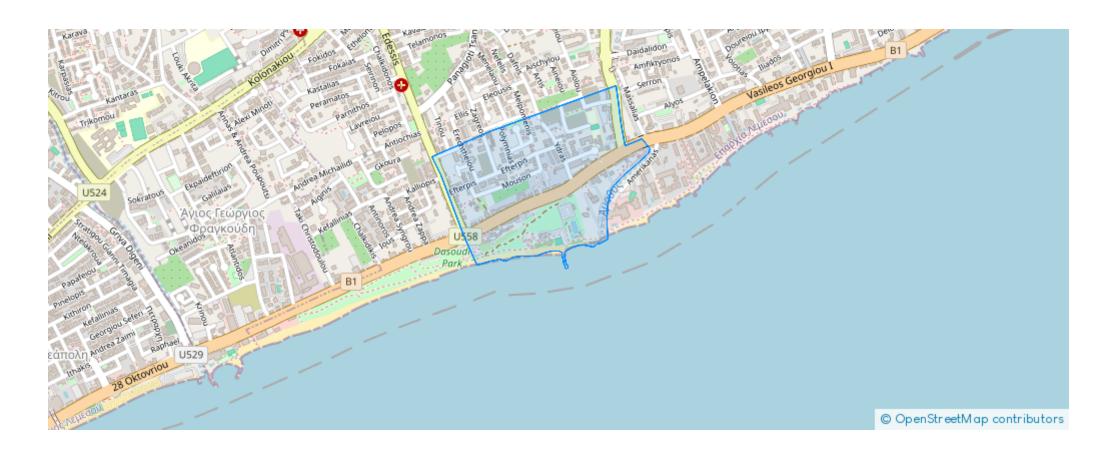

Parking spaces: No cars

Available from: 2024-10-27

Offered at: **375,000** 

Type: **Apartment** 

"""""Apartment in a gated modern residential complex of two buildings with a large private pool and sauna. Can be considered both for personal residence and as an excellent investment in a great location 3 minutes walk from the sea, five minutes walk from the Dosoudi playground. All necessary infrastructure within a minute's walk. Good for both living and renting. Large living room is combined with a kitchen and has an exit to a fenced private terrace with a garden All rooms have air conditioners Total area 94 sq.m. Parking for one car Terrace with private access to the pool 79 sq.m.