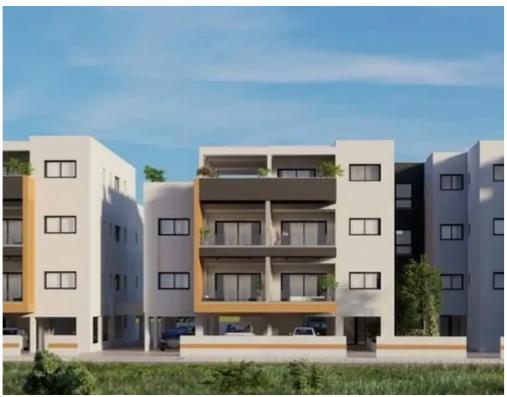

Parking spaces: No cars

Available from: 2024-10-27

Offered at: **285,000** 

Type: Apartmen

"""A new project located in the prestigious residential area in Parekklisia, Limassol. Located 3 minutes from the Highway, 6 minutes from the Beach, 10 minutes from Amathus Beach Hotel. The project will consists of 3 blocks with 7 luxury apartments each. AVAILABILITY Apartment 1st floor Internal area 88 sq.m. Covered veranda 13 sq.m.""""...