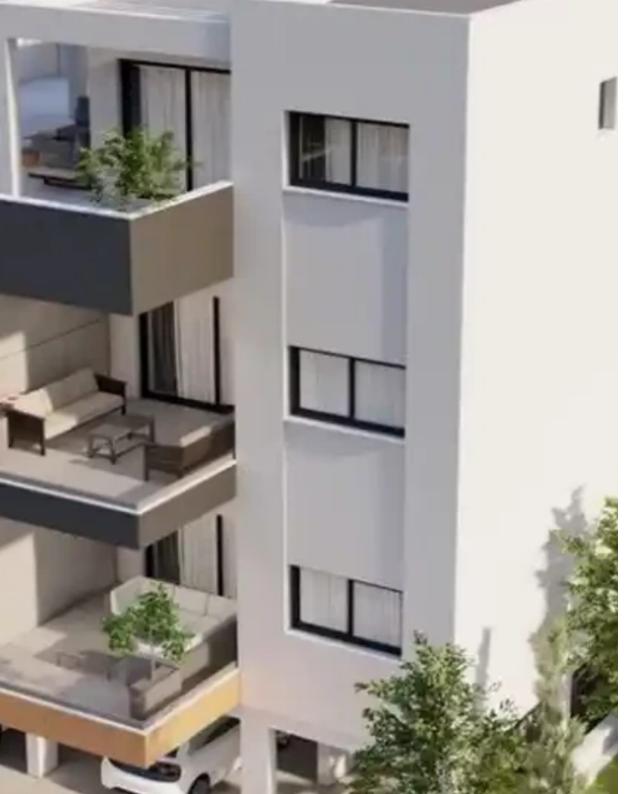

## 2-bedroom apartment f?r s?le

Limassol, Parekklisia-4520, Cyprus

**Offered at:** €285,000

**Estate ID:** 75137

**Ref:** ba5421396

NET internal area: 88

Bathrooms: 2

Bedrooms: 2

Parking spaces: No cars

Available from: 2024-10-27

Offered at: **285,000** 

Type: Apartmen

"""A new project located in the prestigious residential area in Parekklisia, Limassol. Located 3 minutes from the Highway, 6 minutes from the Beach, 10 minutes from Amathus Beach Hotel. The project will consists of 3 blocks with 7 luxury apartments each. AVAILABILITY Apartment 1st floor Internal area 88 sq.m. Covered veranda 13 sq.m.""""...