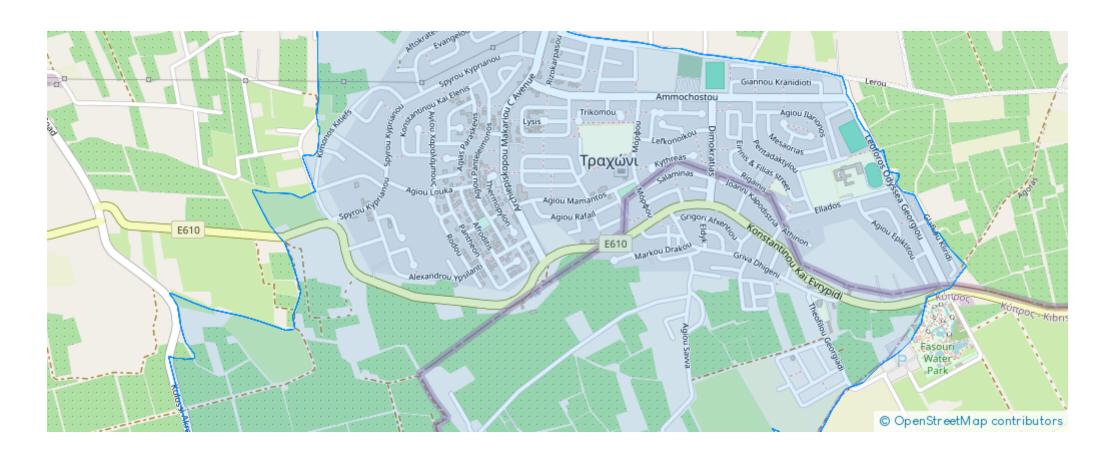

## 2-bedroom apartment f?r s?le

Limassol, Trachoni-4651, Cyprus

**Offered at:** € 265,000

**Estate ID:** 75141

**Ref:** ba5297161









NET internal area: 72



Bathrooms: 1



Bedrooms: 2



Parking spaces: Uncovered cars



Available from: 2024-10-27



Offered at: 265,000



Type: Apartmen

south west part of Limassol, in a quiet and residential area. It is very close to the Waterpark, the upcoming Fassouri Golf Course, the Casino, the Mall, the beach, and many more amenities. Key Features Energy Efficiency ?+ Provision for A/C European quality Gated entrance Lift Uncovered parking

Storage rooms Communal swimming pool Communal garden"""""""...

## **Estate on map:**