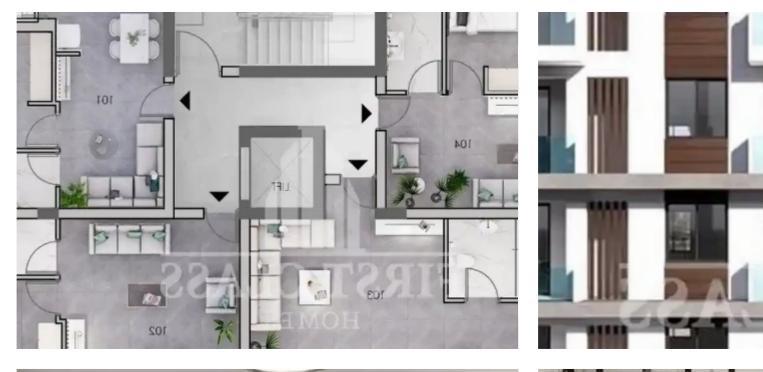

## 2-bedroom apartment f?r s?le

Limassol, Trachoni-4651, Cyprus

**Offered at:** € 265,000

**Estate ID:** 75141

**Ref:** ba5297161

NET internal area: 72

Bathrooms: 1

Bedrooms: 2

Parking spaces: Uncovered cars

Available from: 2024-10-27

Offered at: 265,000

Type: Apartmen

south west part of Limassol, in a quiet and residential area. It is very close to the Waterpark, the upcoming Fassouri Golf Course, the Casino, the Mall, the beach, and many more amenities. Key Features Energy Efficiency ?+ Provision for A/C European quality Gated entrance Lift Uncovered parking