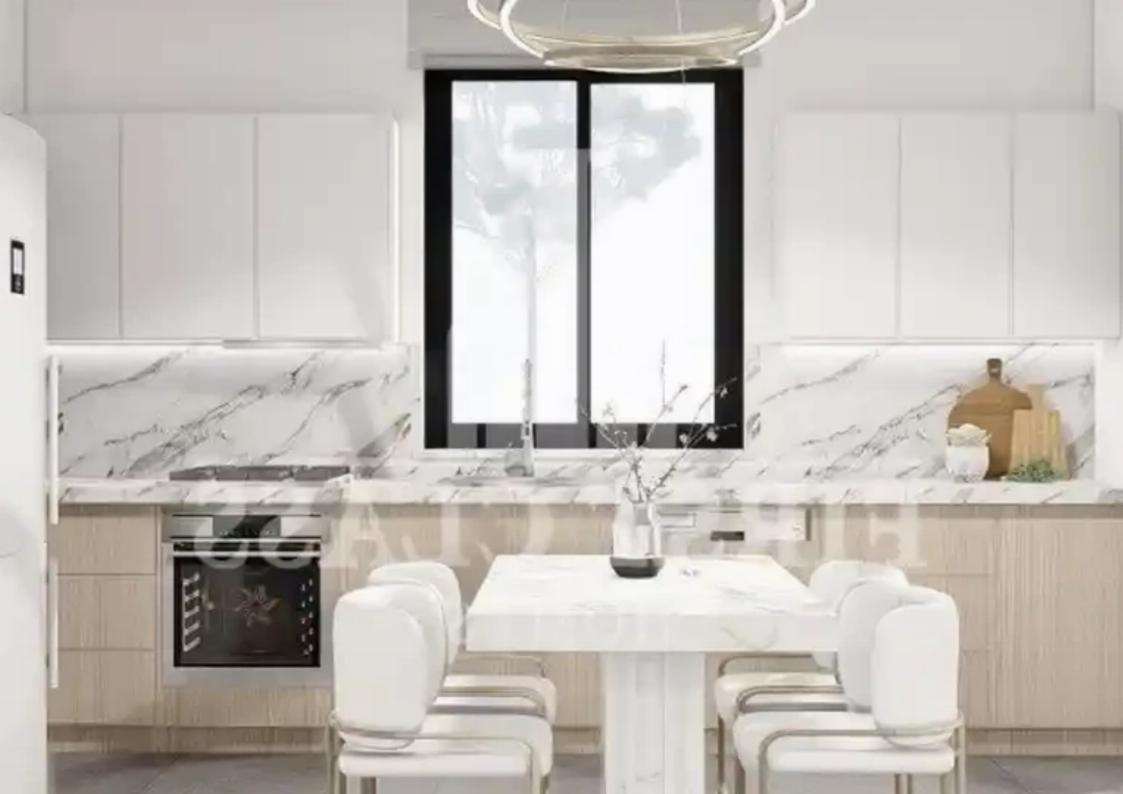

## 2-bedroom apartment f?r s?le

Limassol, Trachoni-4651, Cyprus

**Offered at:** € 265,000

**Estate ID:** 75141

**Ref:** ba5297161

NET internal area: 72

Bathrooms: 1

Bedrooms: 2

Parking spaces: Uncovered cars

Available from: 2024-10-27

Offered at: 265,000

Type: Apartmen

south west part of Limassol, in a quiet and residential area. It is very close to the Waterpark, the upcoming Fassouri Golf Course, the Casino, the Mall, the beach, and many more amenities. Key Features Energy Efficiency ?+ Provision for A/C European quality Gated entrance Lift Uncovered parking

Storage rooms Communal swimming pool Communal garden"""""""...