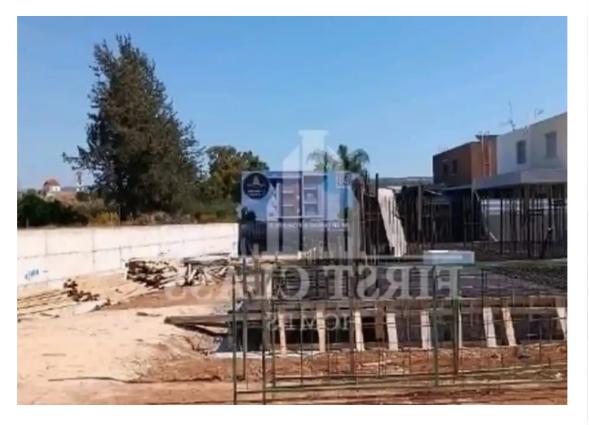

## 2-bedroom apartment f?r s?le

Limassol, Agios-Nikolaos-Kato-Polemidia-4157, Cyprus

Offered at: €257,000 Estate ID: 75150 Ref: ba5296588

"""""Apt 201 2nd floor Covered area 81,65 sq.m. Covered veranda 23,4 sq.m. Apartment building situated in Kato Polemidia, close to all major connections and allowing for convenient access to all of Limassol. This modern project consists of 3 floors with 6 spacious apartments. All apartments will receive plenty of natural light, while also offering residents uninterrupted views of their surroundings. Construction has already begun, take advantage of presale prices. All apartments in the building will have a great rental yield."""""...