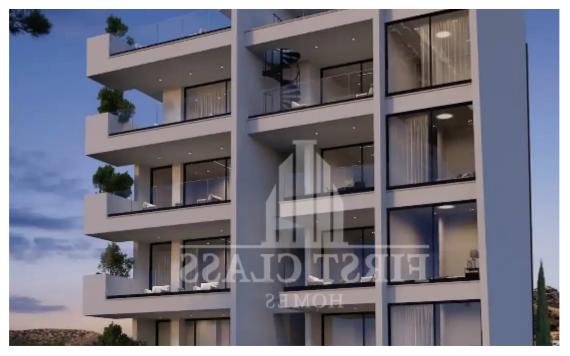

## 2-bedroom apartment f?r s?le

Limassol, Agia-Paraskevi-Hills-Germasogeias-Village-4049, Cyprus

Offered at: €492,000 Estate ID: 75152 Ref: ba5296170

vpe: Apartment

""""""2 bedroom Penthouse Apartment 4th Floor Internal area 80 sq.m. Covered veranda 21 sq.m. Roof garden 60 sq.m. Common areas 10,5 sq.m. Storage 6 sq.m. Residential development, combining a block of 11 apartments, situated in an affluent family neighbourhood called Agios Athanasios. The Apartments consist of studio, one and two-bedroom apartments on the 1st, 2nd and 3rd floors and two impressive three-bedroom penthouses on the 4th floor, each enjoying the decorative benefit of spacious roof gardens and 360-degree panoramic views of Limassol district. Key Features Uninterrupted views of the Mediterranean sea Open - plan living, dinning & kitchen area with large south facing glass s...