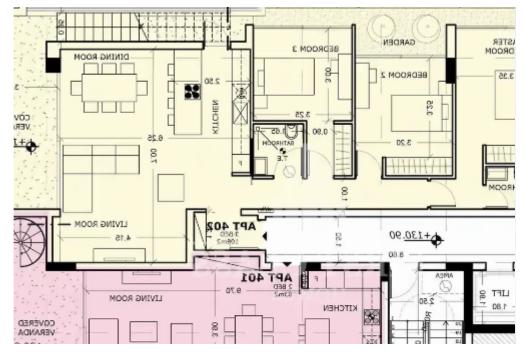

## 2-bedroom apartment f?r s?le

Limassol, Agia-Paraskevi-Hills-Germasogeias-Village-4049, Cyprus

Offered at: €492,000 Estate ID: 75152 Ref: ba5296170

vpe: Apartment

""""""2 bedroom Penthouse Apartment 4th Floor Internal area 80 sq.m. Covered veranda 21 sq.m. Roof garden 60 sq.m. Common areas 10,5 sq.m. Storage 6 sq.m. Residential development, combining a block of 11 apartments, situated in an affluent family neighbourhood called Agios Athanasios. The Apartments consist of studio, one and two-bedroom apartments on the 1st, 2nd and 3rd floors and two impressive three-bedroom penthouses on the 4th floor, each enjoying the decorative benefit of spacious roof gardens and 360-degree panoramic views of Limassol district. Key Features Uninterrupted views of the Mediterranean sea Open - plan living, dinning & kitchen area with large south facing glass s...