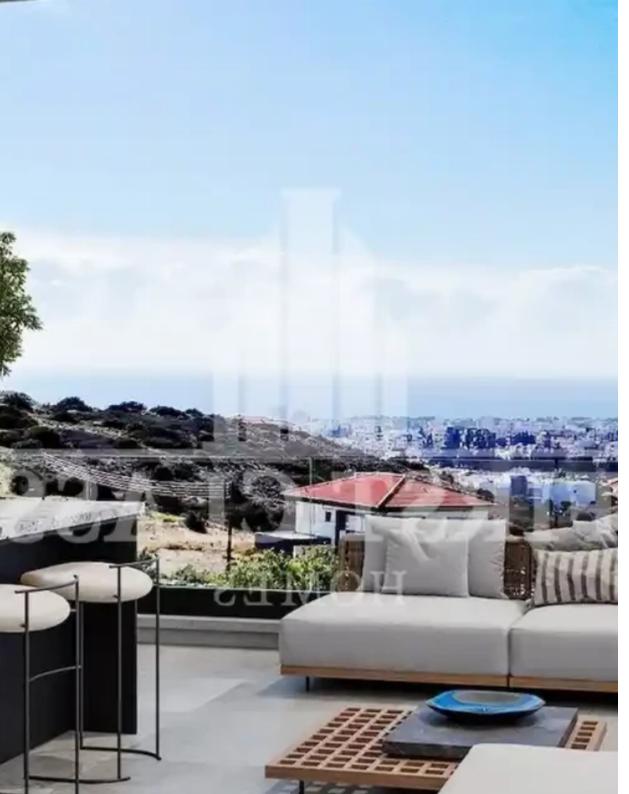

## 2-bedroom apartment f?r s?le

Limassol, Agia-Paraskevi-Hills-Germasogeias-Village-4049, Cyprus

Offered at: €492,000 Estate ID: 75152 Ref: ba5296170

vpe: Apartment

""""""2 bedroom Penthouse Apartment 4th Floor Internal area 80 sq.m. Covered veranda 21 sq.m. Roof garden 60 sq.m. Common areas 10,5 sq.m. Storage 6 sq.m. Residential development, combining a block of 11 apartments, situated in an affluent family neighbourhood called Agios Athanasios. The Apartments consist of studio, one and two-bedroom apartments on the 1st, 2nd and 3rd floors and two impressive three-bedroom penthouses on the 4th floor, each enjoying the decorative benefit of spacious roof gardens and 360-degree panoramic views of Limassol district. Key Features Uninterrupted views of the Mediterranean sea Open - plan living, dinning & kitchen area with large south facing glass s...