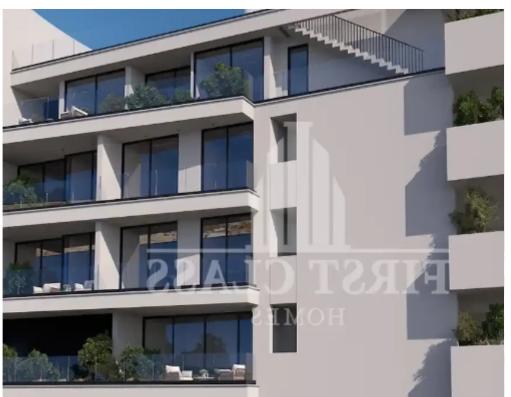

## 2-bedroom apartment f?r s?le

Limassol, Agia-Paraskevi-Hills-Germasogeias-Village-4049, Cyprus

Offered at: €492,000 Estate ID: 75152 Ref: ba5296170

vpe: Apartment

""""""2 bedroom Penthouse Apartment 4th Floor Internal area 80 sq.m. Covered veranda 21 sq.m. Roof garden 60 sq.m. Common areas 10,5 sq.m. Storage 6 sq.m. Residential development, combining a block of 11 apartments, situated in an affluent family neighbourhood called Agios Athanasios. The Apartments consist of studio, one and two-bedroom apartments on the 1st, 2nd and 3rd floors and two impressive three-bedroom penthouses on the 4th floor, each enjoying the decorative benefit of spacious roof gardens and 360-degree panoramic views of Limassol district. Key Features Uninterrupted views of the Mediterranean sea Open - plan living, dinning & kitchen area with large south facing glass s...