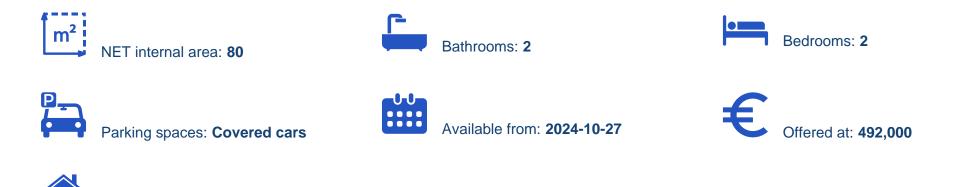

## 2-bedroom apartment f?r s?le

Limassol, Agia-Paraskevi-Hills-Germasogeias-Village-4049, Cyprus

Offered at: €492,000 Estate ID: 75152 Ref: ba5296170

vpe: Apartment

""""""2 bedroom Penthouse Apartment 4th Floor Internal area 80 sq.m. Covered veranda 21 sq.m. Roof garden 60 sq.m. Common areas 10,5 sq.m. Storage 6 sq.m. Residential development, combining a block of 11 apartments, situated in an affluent family neighbourhood called Agios Athanasios. The Apartments consist of studio, one and two-bedroom apartments on the 1st, 2nd and 3rd floors and two impressive three-bedroom penthouses on the 4th floor, each enjoying the decorative benefit of spacious roof gardens and 360-degree panoramic views of Limassol district. Key Features Uninterrupted views of the Mediterranean sea Open - plan living, dinning & kitchen area with large south facing glass s...