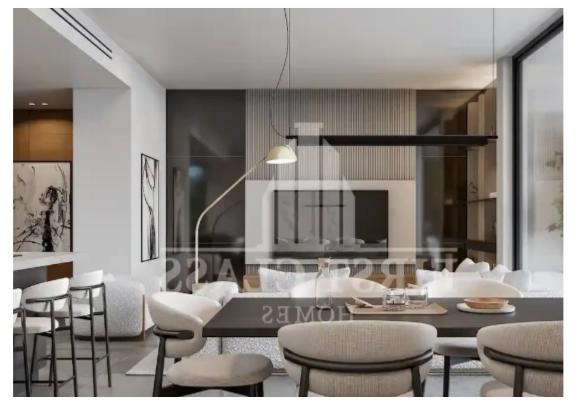

## 2-bedroom apartment f?r s?le

Limassol, Agia-Paraskevi-Hills-Germasogeias-Village-4049, Cyprus

Offered at: €492,000 Estate ID: 75152 Ref: ba5296170

vpe: Apartment

""""""2 bedroom Penthouse Apartment 4th Floor Internal area 80 sq.m. Covered veranda 21 sq.m. Roof garden 60 sq.m. Common areas 10,5 sq.m. Storage 6 sq.m. Residential development, combining a block of 11 apartments, situated in an affluent family neighbourhood called Agios Athanasios. The Apartments consist of studio, one and two-bedroom apartments on the 1st, 2nd and 3rd floors and two impressive three-bedroom penthouses on the 4th floor, each enjoying the decorative benefit of spacious roof gardens and 360-degree panoramic views of Limassol district. Key Features Uninterrupted views of the Mediterranean sea Open - plan living, dinning & kitchen area with large south facing glass s...