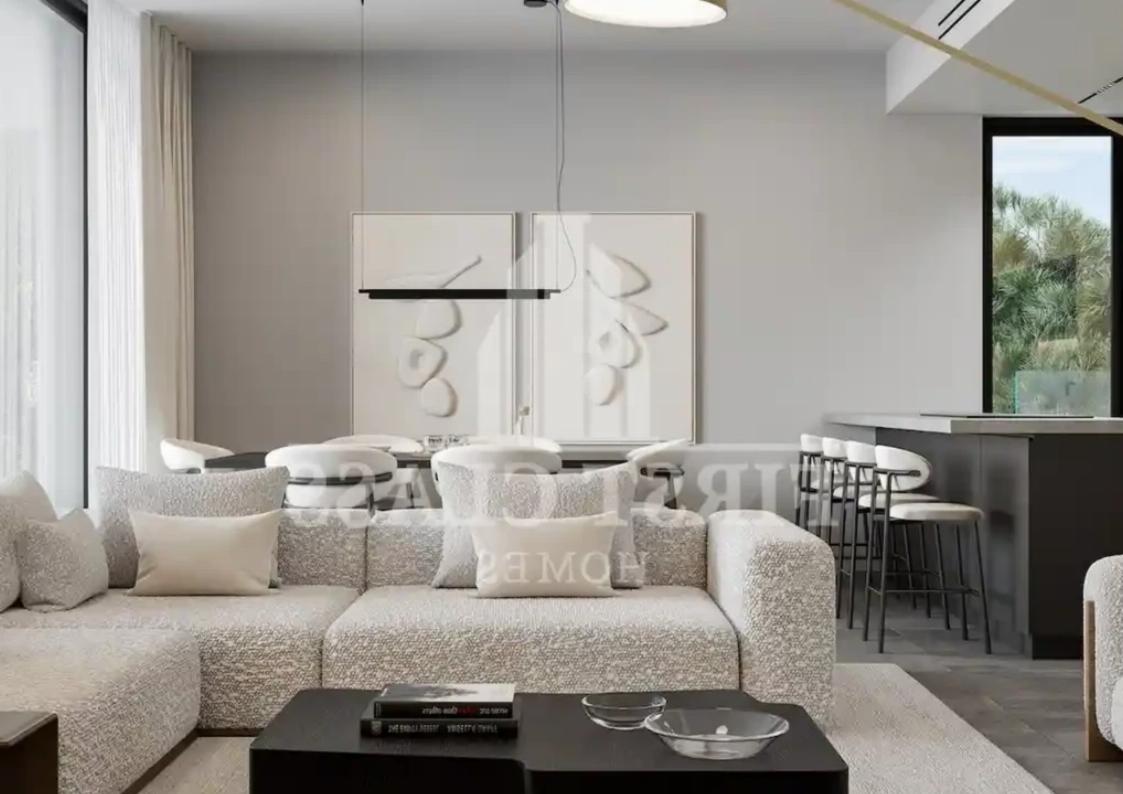

## 2-bedroom apartment f?r s?le

Limassol, Agia-Paraskevi-Hills-Germasogeias-Village-4049, Cyprus

Offered at: €492,000 Estate ID: 75152 Ref: ba5296170

vpe: Apartment

""""""2 bedroom Penthouse Apartment 4th Floor Internal area 80 sq.m. Covered veranda 21 sq.m. Roof garden 60 sq.m. Common areas 10,5 sq.m. Storage 6 sq.m. Residential development, combining a block of 11 apartments, situated in an affluent family neighbourhood called Agios Athanasios. The Apartments consist of studio, one and two-bedroom apartments on the 1st, 2nd and 3rd floors and two impressive three-bedroom penthouses on the 4th floor, each enjoying the decorative benefit of spacious roof gardens and 360-degree panoramic views of Limassol district. Key Features Uninterrupted views of the Mediterranean sea Open - plan living, dinning & kitchen area with large south facing glass s...