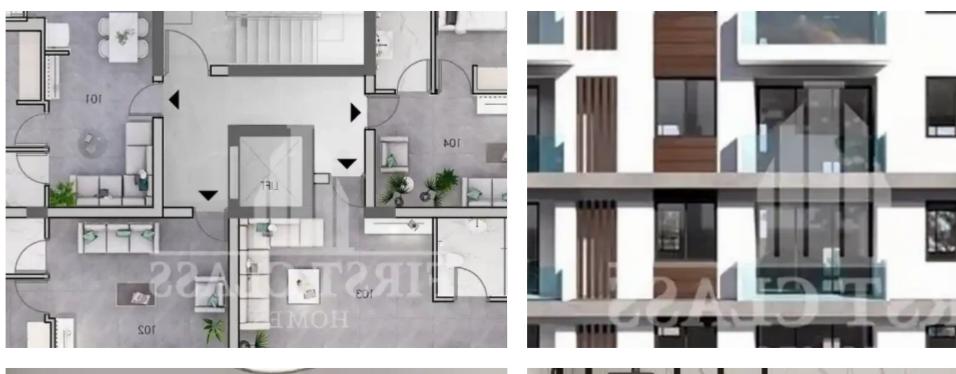

## 1-bedroom apartment f?r s?le

Limassol, Trachoni-4651, Cyprus

**Offered at:** € 165,000

**Estate ID:** 75153

**Ref:** ba5297162

NET internal area: 47

Bathrooms: 1

Bedrooms: 1

Parking spaces: Uncovered cars

Available from: 2024-10-27

Offered at: 165,000

Type: Apartment

the south west part of Limassol, in a quiet and residential area. It is very close to the Waterpark, the upcoming Fassouri Golf Course, the Casino, the Mall, the beach, and many more amenities. Key Features Energy Efficiency ?+ Provision for A/C European quality Gated entrance Lift Uncovered parking Storage rooms Communal swimming pool Communal garden"""""...