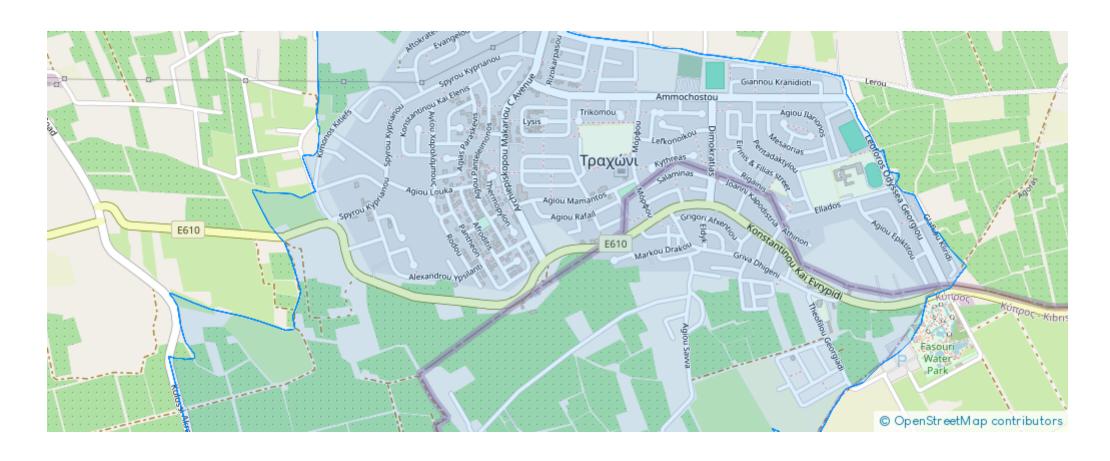

## 1-bedroom apartment f?r s?le

Limassol, Trachoni-4651, Cyprus

**Offered at:** € 165,000

**Estate ID:** 75153

**Ref:** ba5297162









NET internal area: 47



Bathrooms: 1



Bedrooms: 1



Parking spaces: Uncovered cars



Available from: 2024-10-27



Offered at: 165,000



Type: Apartment

the south west part of Limassol, in a quiet and residential area. It is very close to the Waterpark, the upcoming Fassouri Golf Course, the Casino, the Mall, the beach, and many more amenities. Key Features Energy Efficiency ?+ Provision for A/C European quality Gated entrance Lift Uncovered parking Storage rooms Communal swimming pool Communal garden"""""...

## **Estate on map:**