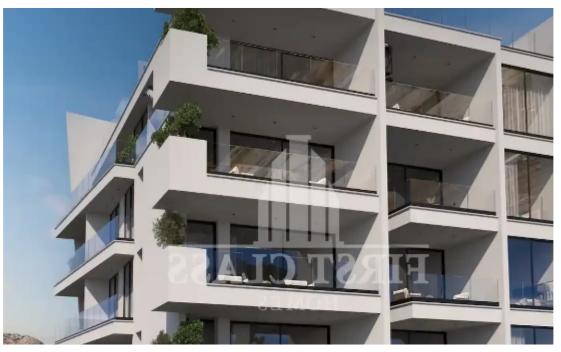

Parking spaces: Covered cars

Available from: 2024-10-27

Offered at: 370,000

Type: Apartment

"""Apartment 2nd Floor Internal area 80 sq.m. Covered veranda 20 sq.m. Common areas 10,5 sq.m. Storage 4 sq.m. Residential development, combining a block of 11 apartments, situated in an affluent family neighbourhood called Agios Athanasios. The Apartments consist of studio, one and two-bedroom apartments on the 1st, 2nd and 3rd floors and two impressive three-bedroom penthouses on the 4th floor, each enjoying the decorative benefit of spacious roof gardens and 360-degree panoramic views of Limassol district. Key Features Uninterrupted views of the Mediterranean sea Open - plan living, dinning & Samp; kitchen area with large south facing glass sliding doors leading to a covered veranda D...