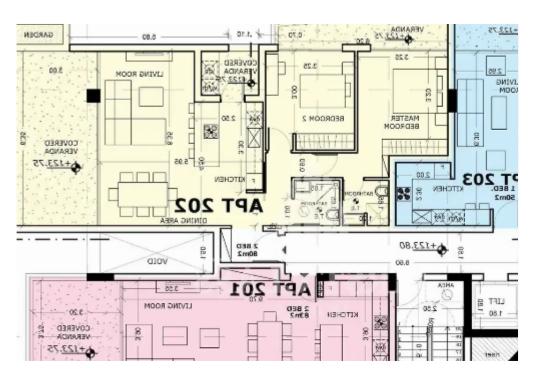

## 2-bedroom apartment f?r s?le

Limassol, Agia-Paraskevi-Hills-Germasogeias-Village-4049, Cyprus

**Offered at:** €370,000

**Estate ID:** 75157

**Ref:** ba5296166

NET internal area: 80

Bathrooms: 2

Bedrooms: 2

Parking spaces: Covered cars

Available from: 2024-10-27

Offered at: 370,000

Type: Apartment

"""Apartment 2nd Floor Internal area 80 sq.m. Covered veranda 20 sq.m. Common areas 10,5 sq.m. Storage 4 sq.m. Residential development, combining a block of 11 apartments, situated in an affluent family neighbourhood called Agios Athanasios. The Apartments consist of studio, one and two-bedroom apartments on the 1st, 2nd and 3rd floors and two impressive three-bedroom penthouses on the 4th floor, each enjoying the decorative benefit of spacious roof gardens and 360-degree panoramic views of Limassol district. Key Features Uninterrupted views of the Mediterranean sea Open - plan living, dinning & Samp; kitchen area with large south facing glass sliding doors leading to a covered veranda D...