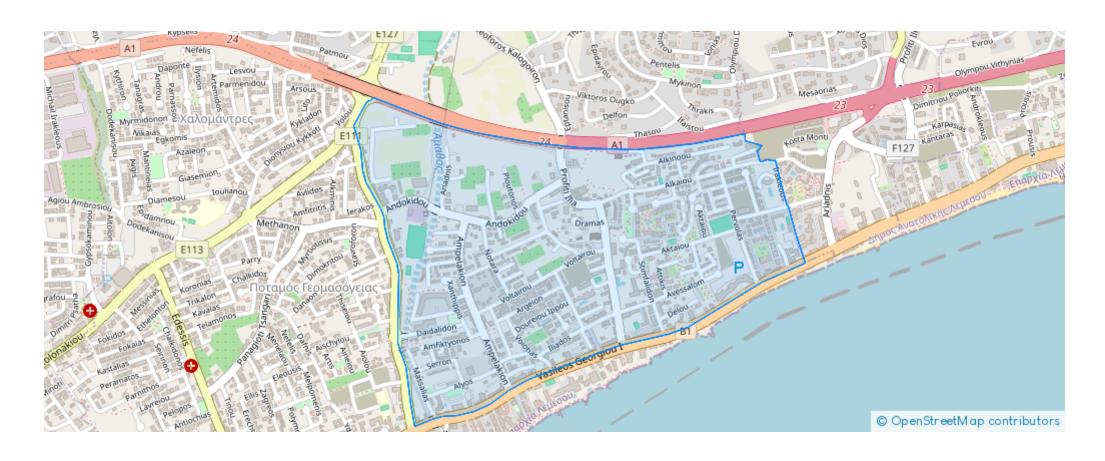

## 2-bedroom apartment f?r s?le

Limassol, Touristiki-Periochi-Potamos-Germasogeias-4046, Cyprus

**Offered at:** €225,000

**Estate ID:** 75161

**Ref:** ba5426473











NET internal area: 72



Bathrooms: 1



Bedrooms: 2



Parking spaces: No cars



Available from: 2024-10-27



Offered at: 225,000



Type: **Apartmen**t

""""Two bedroom apartment perfectly located in Potamos Germasogeia tourist area, in a very prime location near the Royal Apollonia hotel. Just 200m walking distance to the sea, supermarkets, banks, restaurants, public transport and other various amenities. Covered area 72 sq.m. 2nd floor 2 balconies Uncovered parking Storage Title deed Swimming Pool, Garden, Elevator"""""...

## **Estate on map:**