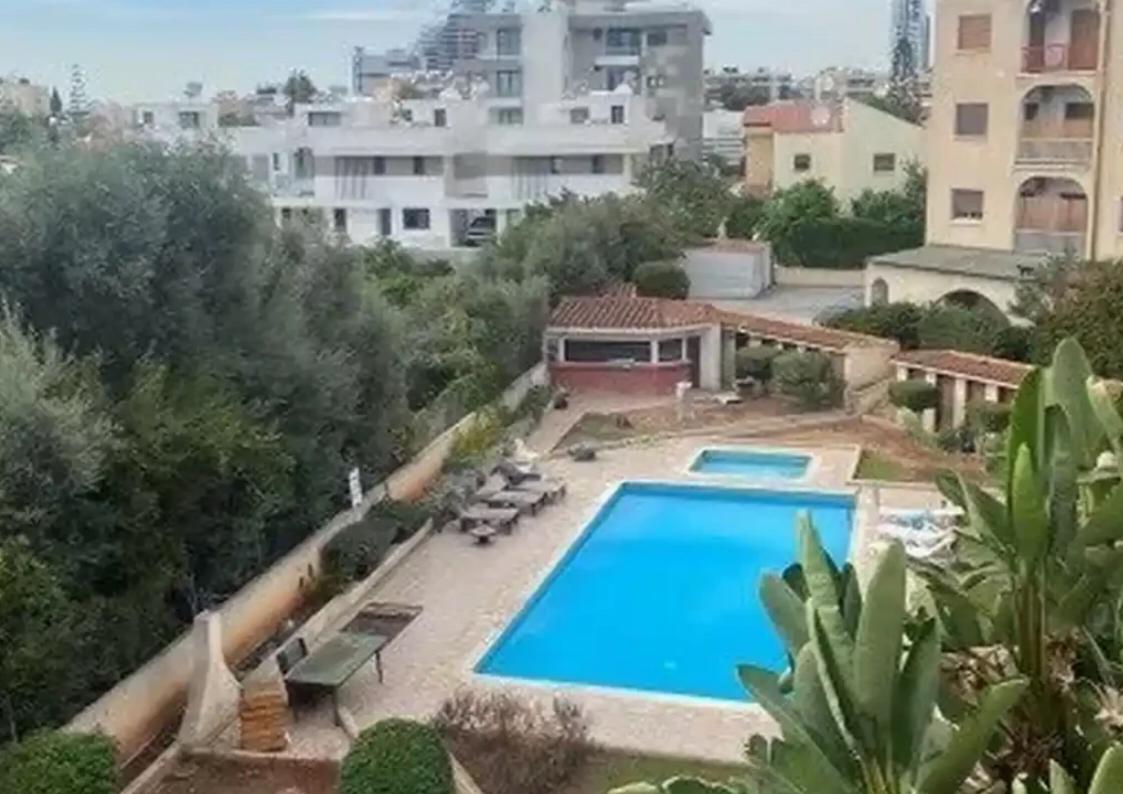

Parking spaces: No cars

Available from: 2024-10-27

Offered at: 225,000

Type: **Apartmen**t

""""Two bedroom apartment perfectly located in Potamos Germasogeia tourist area, in a very prime location near the Royal Apollonia hotel. Just 200m walking distance to the sea, supermarkets, banks, restaurants, public transport and other various amenities. Covered area 72 sq.m. 2nd floor 2 balconies Uncovered parking Storage Title deed Swimming Pool, Garden, Elevator"""""...