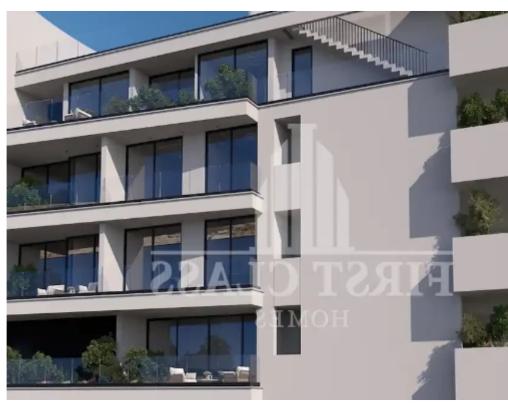

Parking spaces: Covered cars

Available from: 2024-10-27

Offered at: 385,000

Type: **Apartment** 

"""Apartment 3rd Floor Internal area 80 sq.m. Covered veranda 20 sq.m. Common areas 10,5 sq.m. Storage 4 sq.m. Residential development, combining a block of 11 apartments, situated in an affluent family neighbourhood called Agios Athanasios. The Apartments consist of studio, one and two-bedroom apartments on the 1st, 2nd and 3rd floors and two impressive three-bedroom penthouses on the 4th floor, each enjoying the decorative benefit of spacious roof gardens and 360-degree panoramic views of Limassol district. Key Features Uninterrupted views of the Mediterranean sea Open - plan living, dinning & Samp; kitchen area with large south facing glass sliding doors leading to a covered veranda D...