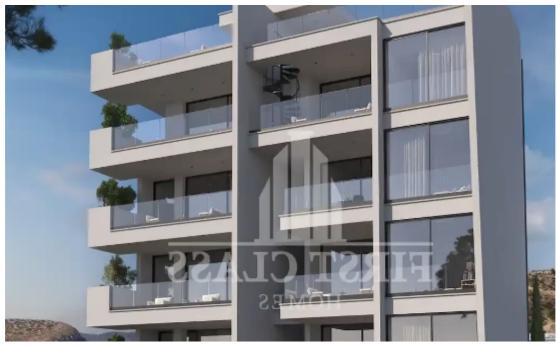

Parking spaces: Covered cars

Available from: 2024-10-27

Offered at: 385,000

Type: **Apartment** 

"""Apartment 3rd Floor Internal area 80 sq.m. Covered veranda 20 sq.m. Common areas 10,5 sq.m. Storage 4 sq.m. Residential development, combining a block of 11 apartments, situated in an affluent family neighbourhood called Agios Athanasios. The Apartments consist of studio, one and two-bedroom apartments on the 1st, 2nd and 3rd floors and two impressive three-bedroom penthouses on the 4th floor, each enjoying the decorative benefit of spacious roof gardens and 360-degree panoramic views of Limassol district. Key Features Uninterrupted views of the Mediterranean sea Open - plan living, dinning & Samp; kitchen area with large south facing glass sliding doors leading to a covered veranda D...