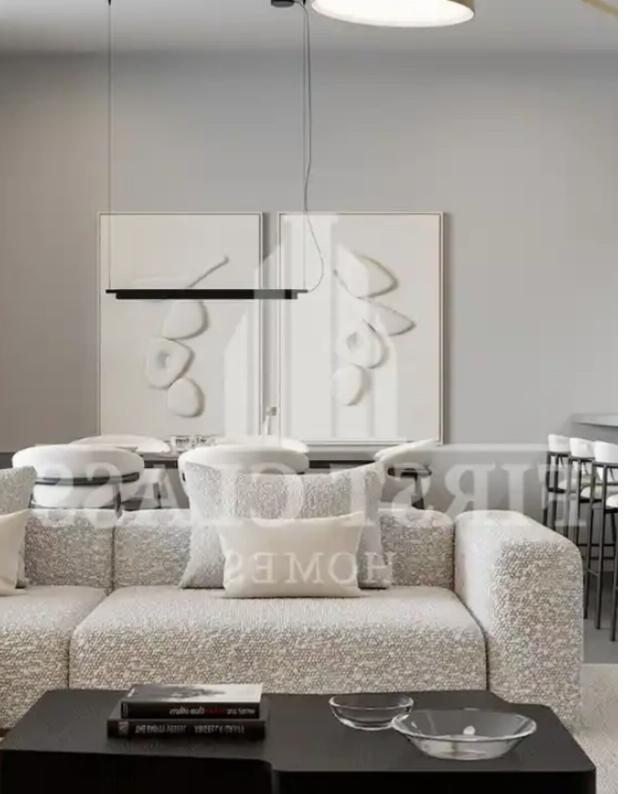

Parking spaces: Covered cars

Available from: 2024-10-27

Offered at: 385,000

Type: **Apartment** 

"""Apartment 3rd Floor Internal area 80 sq.m. Covered veranda 20 sq.m. Common areas 10,5 sq.m. Storage 4 sq.m. Residential development, combining a block of 11 apartments, situated in an affluent family neighbourhood called Agios Athanasios. The Apartments consist of studio, one and two-bedroom apartments on the 1st, 2nd and 3rd floors and two impressive three-bedroom penthouses on the 4th floor, each enjoying the decorative benefit of spacious roof gardens and 360-degree panoramic views of Limassol district. Key Features Uninterrupted views of the Mediterranean sea Open - plan living, dinning & Samp; kitchen area with large south facing glass sliding doors leading to a covered veranda D...