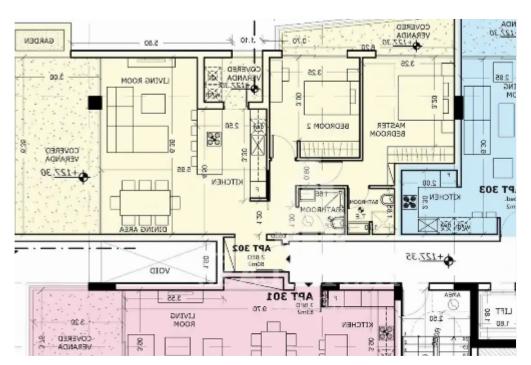

Parking spaces: Covered cars

Available from: 2024-10-27

Offered at: 385,000

Type: **Apartment** 

"""Apartment 3rd Floor Internal area 80 sq.m. Covered veranda 20 sq.m. Common areas 10,5 sq.m. Storage 4 sq.m. Residential development, combining a block of 11 apartments, situated in an affluent family neighbourhood called Agios Athanasios. The Apartments consist of studio, one and two-bedroom apartments on the 1st, 2nd and 3rd floors and two impressive three-bedroom penthouses on the 4th floor, each enjoying the decorative benefit of spacious roof gardens and 360-degree panoramic views of Limassol district. Key Features Uninterrupted views of the Mediterranean sea Open - plan living, dinning & Samp; kitchen area with large south facing glass sliding doors leading to a covered veranda D...