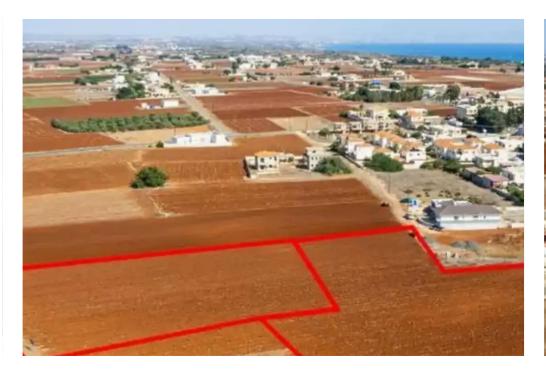

## Residential land 9697 m<sup>2</sup>

Larnaka, Xylofagou-7520, Cyprus

**Offered at:** €280,000

**Estate ID:** 75176

**Ref:** ba5270173

Total plot's-land's area: 9697 m²

Coverage: 50 %

Density: 90 %

Available from: 2024-10-27

Offered at: **280,00** 

Type: Residential

""""The property concerns two residential fields in Xylofagou. The field with parcel number 216 is 83% share and Gordian's share corresponds approximately to a land area of 3,090 sqm and the field with parcel number 217 is 100% share, with a land area of 5,988 sqm. Properties are located 300m from the village's centre and 250m from Anastasi Manoli avenue. Both fields have a land area of 9,697sqm and a road frontage of 53m.

Offers close proximity to all amenities and easy access to the main road connecting Xylofagou - Ormideia.""""...