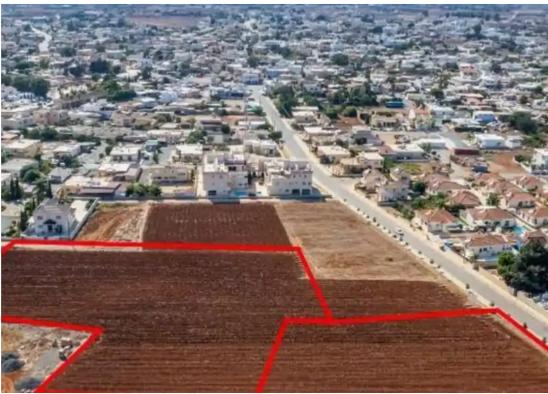

## Residential land 9697 m<sup>2</sup>

Larnaka, Xylofagou-7520, Cyprus

**Offered at:** €280,000

**Estate ID:** 75176

**Ref:** ba5270173

Total plot's-land's area: 9697 m²

Coverage: 50 %

Density: 90 %

Available from: 2024-10-27

Offered at: **280,00** 

Type: Residential

""""The property concerns two residential fields in Xylofagou. The field with parcel number 216 is 83% share and Gordian's share corresponds approximately to a land area of 3,090 sqm and the field with parcel number 217 is 100% share, with a land area of 5,988 sqm. Properties are located 300m from the village's centre and 250m from Anastasi Manoli avenue. Both fields have a land area of 9,697sqm and a road frontage of 53m.

Offers close proximity to all amenities and easy access to the main road connecting Xylofagou - Ormideia.""""...