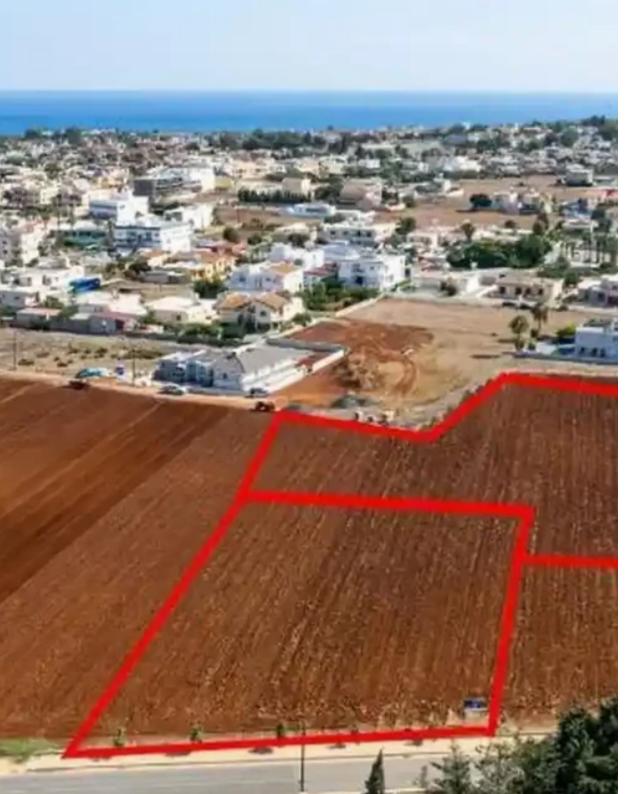

## Residential land 9697 m<sup>2</sup>

Larnaka, Xylofagou-7520, Cyprus

**Offered at:** €280,000

**Estate ID:** 75176

**Ref:** ba5270173

Total plot's-land's area: 9697 m²

Coverage: 50 %

Density: 90 %

Available from: 2024-10-27

Offered at: **280,00** 

Type: Residential

""""The property concerns two residential fields in Xylofagou. The field with parcel number 216 is 83% share and Gordian's share corresponds approximately to a land area of 3,090 sqm and the field with parcel number 217 is 100% share, with a land area of 5,988 sqm. Properties are located 300m from the village's centre and 250m from Anastasi Manoli avenue. Both fields have a land area of 9,697sqm and a road frontage of 53m.

Offers close proximity to all amenities and easy access to the main road connecting Xylofagou - Ormideia.""""...