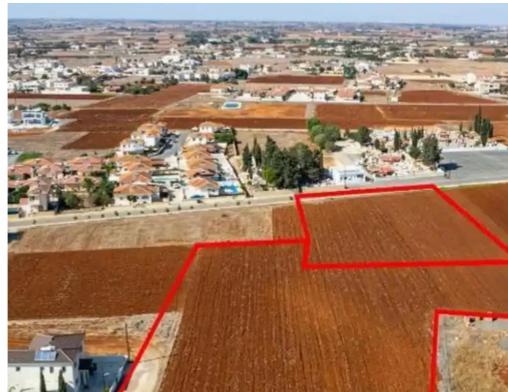

## Residential land 9697 m<sup>2</sup>

Larnaka, Xylofagou-7520, Cyprus

**Offered at:** €280,000

**Estate ID:** 75176

**Ref:** ba5270173

Total plot's-land's area: 9697 m²

Coverage: 50 %

Density: 90 %

Available from: 2024-10-27

Offered at: **280,00** 

Type: Residential

""""The property concerns two residential fields in Xylofagou. The field with parcel number 216 is 83% share and Gordian's share corresponds approximately to a land area of 3,090 sqm and the field with parcel number 217 is 100% share, with a land area of 5,988 sqm. Properties are located 300m from the village's centre and 250m from Anastasi Manoli avenue. Both fields have a land area of 9,697sqm and a road frontage of 53m.

Offers close proximity to all amenities and easy access to the main road connecting Xylofagou - Ormideia.""""...