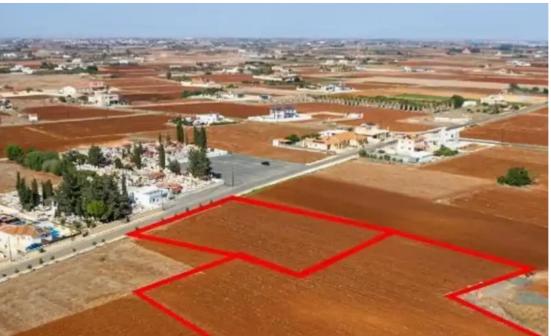

## Residential land 9697 m<sup>2</sup>

Larnaka, Xylofagou-7520, Cyprus

**Offered at:** €280,000

**Estate ID:** 75176

**Ref:** ba5270173

Total plot's-land's area: 9697 m²

Coverage: 50 %

Density: 90 %

Available from: 2024-10-27

Offered at: **280,00** 

Type: Residential

""""The property concerns two residential fields in Xylofagou. The field with parcel number 216 is 83% share and Gordian's share corresponds approximately to a land area of 3,090 sqm and the field with parcel number 217 is 100% share, with a land area of 5,988 sqm. Properties are located 300m from the village's centre and 250m from Anastasi Manoli avenue. Both fields have a land area of 9,697sqm and a road frontage of 53m.

Offers close proximity to all amenities and easy access to the main road connecting Xylofagou - Ormideia.""""...