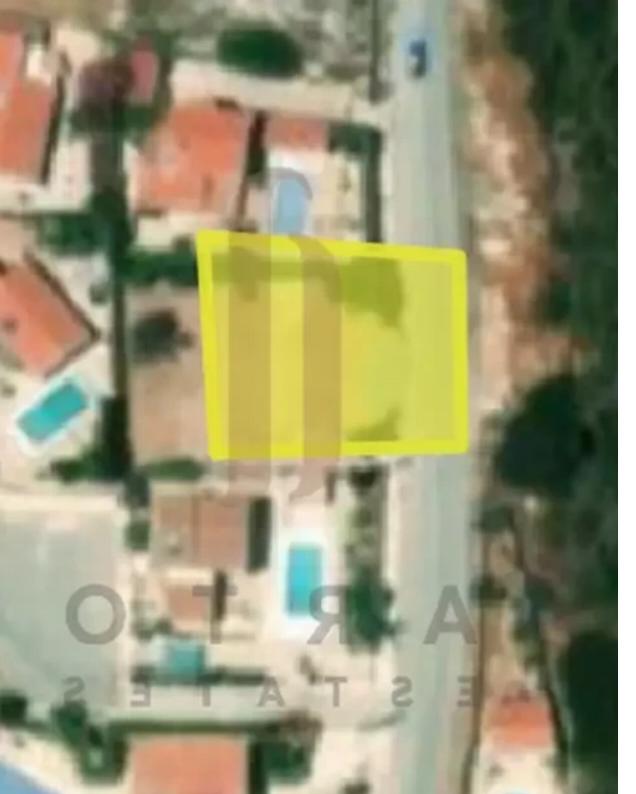

## Residential land 656 m<sup>2</sup>

Limassol, Agios-Amvrosios-4710 , Cyprus

**Offered at:** €280,000

**Estate ID:** 75177

**Ref:** ba5499496

Total plot's-land's area: 656 m²

Available from: 2024-10-27

Offered at: 280,00

Type: Residentia

""The residential plot in Prastio Avdimou covers an area of 656 sqm, offering a development opportunity with a 20% building coverage and a 30% building density. This means that you can build on 20% of the total plot area, and the allowable total buildable area will be 30% of the plot's size. The height regulations would allow for two stories or a maximum height of 8.3 meters, typical for residential zones in rural or semi-rural areas. Prastio Avdimou is a charming village located between Limassol and Paphos, known for its peaceful countryside setting. The area is ideal for those looking to build a home away from the hustle of the city while still being within a reasonable drive from the c...