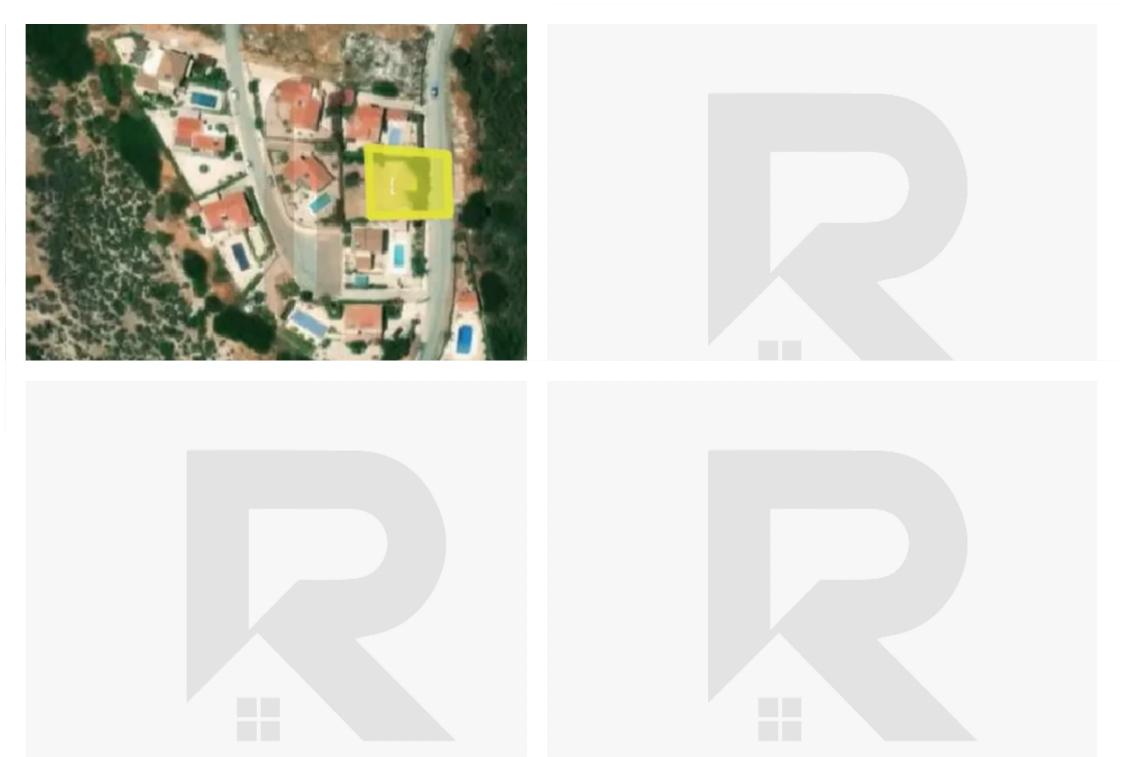

## Residential land 656 m<sup>2</sup>

Limassol, Agios-Amvrosios-4710 , Cyprus

**Offered at:** €280,000

**Estate ID:** 75177

**Ref:** ba5499496

Total plot's-land's area: 656 m²

Available from: 2024-10-27

Offered at: 280,00

Type: Residentia

""The residential plot in Prastio Avdimou covers an area of 656 sqm, offering a development opportunity with a 20% building coverage and a 30% building density. This means that you can build on 20% of the total plot area, and the allowable total buildable area will be 30% of the plot's size. The height regulations would allow for two stories or a maximum height of 8.3 meters, typical for residential zones in rural or semi-rural areas. Prastio Avdimou is a charming village located between Limassol and Paphos, known for its peaceful countryside setting. The area is ideal for those looking to build a home away from the hustle of the city while still being within a reasonable drive from the c...