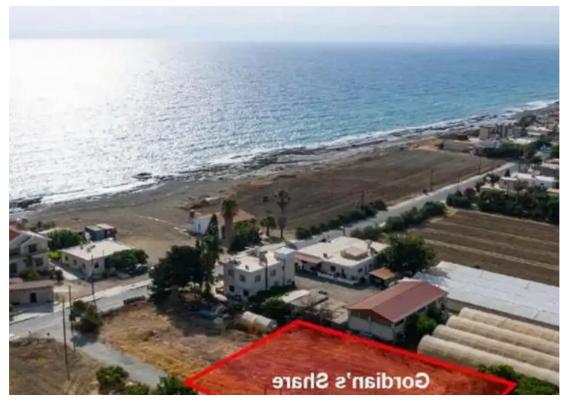

## Residential land 3131 m<sup>2</sup>

Paphos, Agia-Marina-Chrysochous-8881, Cyprus

**Offered at:** € 90,000

**Estate ID:** 75178

**Ref:** ba5400846

Total plot's-land's area: 3131 m<sup>2</sup>

Coverage: 50 %

Density: 90 %

Available from: 2024-10-27

Offered at: 90,000

Type: Residential

""""The property is a shared (33.33%) residential field in Agia Marina Chrysochous. It is located on Demokratias avenue, 70m from the sea and 700m from the center of the village. The field has a total land area of 3,131sqm and Gordian's share corresponds approximately to 1,033sqm. It offers close proximity to amenities such as a supermarket, bakery, restaurants and cafes. It also offers easy access to the main road leading to Polis Chrysochous. There is a distribution agreement in place.""""...