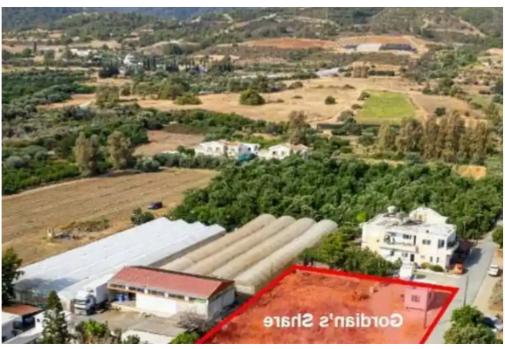

## Residential land 3131 m<sup>2</sup>

Paphos, Agia-Marina-Chrysochous-8881, Cyprus

**Offered at:** € 90,000

**Estate ID:** 75178

**Ref:** ba5400846

Total plot's-land's area: 3131 m<sup>2</sup>

Coverage: 50 %

Density: 90 %

Available from: 2024-10-27

Offered at: 90,000

Type: Residential

""""The property is a shared (33.33%) residential field in Agia Marina Chrysochous. It is located on Demokratias avenue, 70m from the sea and 700m from the center of the village. The field has a total land area of 3,131sqm and Gordian's share corresponds approximately to 1,033sqm. It offers close proximity to amenities such as a supermarket, bakery, restaurants and cafes. It also offers easy access to the main road leading to Polis Chrysochous. There is a distribution agreement in place.""""...