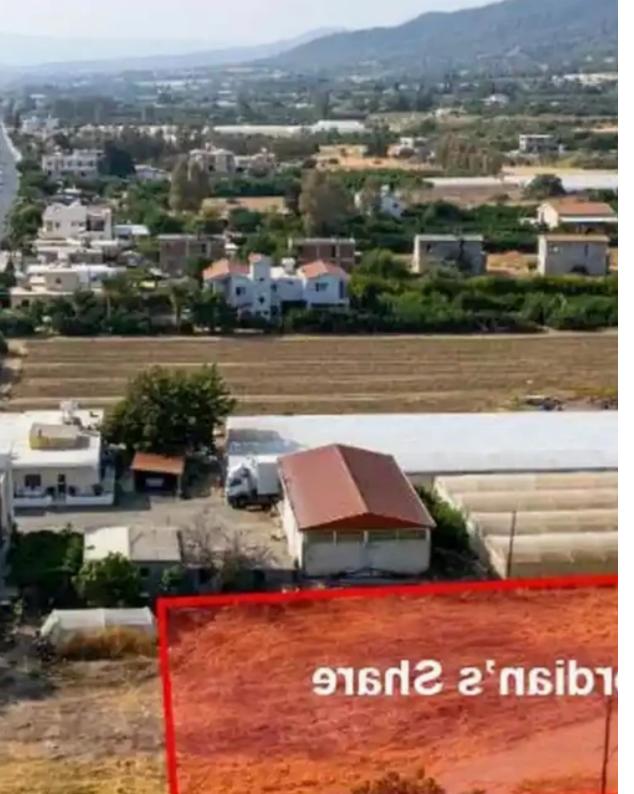

## Residential land 3131 m<sup>2</sup>

Paphos, Agia-Marina-Chrysochous-8881, Cyprus

**Offered at:** € 90,000

**Estate ID:** 75178

**Ref:** ba5400846

Total plot's-land's area: 3131 m<sup>2</sup>

Coverage: 50 %

Density: 90 %

Available from: 2024-10-27

Offered at: 90,000

Type: Residential

""""The property is a shared (33.33%) residential field in Agia Marina Chrysochous. It is located on Demokratias avenue, 70m from the sea and 700m from the center of the village. The field has a total land area of 3,131sqm and Gordian's share corresponds approximately to 1,033sqm. It offers close proximity to amenities such as a supermarket, bakery, restaurants and cafes. It also offers easy access to the main road leading to Polis Chrysochous. There is a distribution agreement in place.""""...