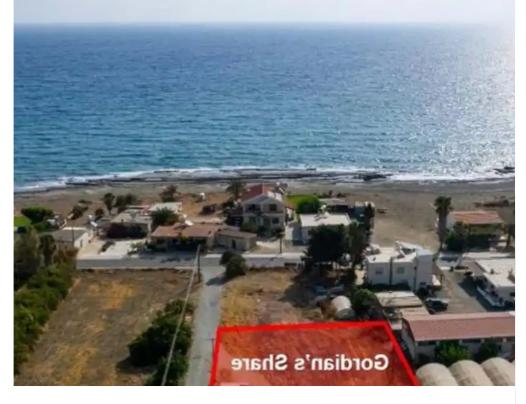

Density: 90 %

Available from: 2024-10-27

Offered at: 90,000

Type: Residential

""""The property is a shared (33.33%) residential field in Agia Marina Chrysochous. It is located on Demokratias avenue, 70m from the sea and 700m from the center of the village. The field has a total land area of 3,131sqm and Gordian's share corresponds approximately to 1,033sqm. It offers close proximity to amenities such as a supermarket, bakery, restaurants and cafes. It also offers easy access to the main road leading to Polis Chrysochous. There is a distribution agreement in place.""""...