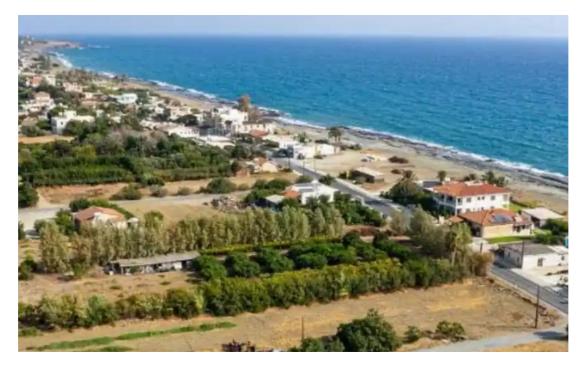

## Residential land 3131 m<sup>2</sup>

Paphos, Agia-Marina-Chrysochous-8881, Cyprus

**Offered at:** € 90,000

**Estate ID:** 75178

**Ref:** ba5400846

Total plot's-land's area: 3131 m<sup>2</sup>

Coverage: 50 %

Density: 90 %

Available from: 2024-10-27

Offered at: 90,000

Type: Residential

""""The property is a shared (33.33%) residential field in Agia Marina Chrysochous. It is located on Demokratias avenue, 70m from the sea and 700m from the center of the village. The field has a total land area of 3,131sqm and Gordian's share corresponds approximately to 1,033sqm. It offers close proximity to amenities such as a supermarket, bakery, restaurants and cafes. It also offers easy access to the main road leading to Polis Chrysochous. There is a distribution agreement in place.""""...