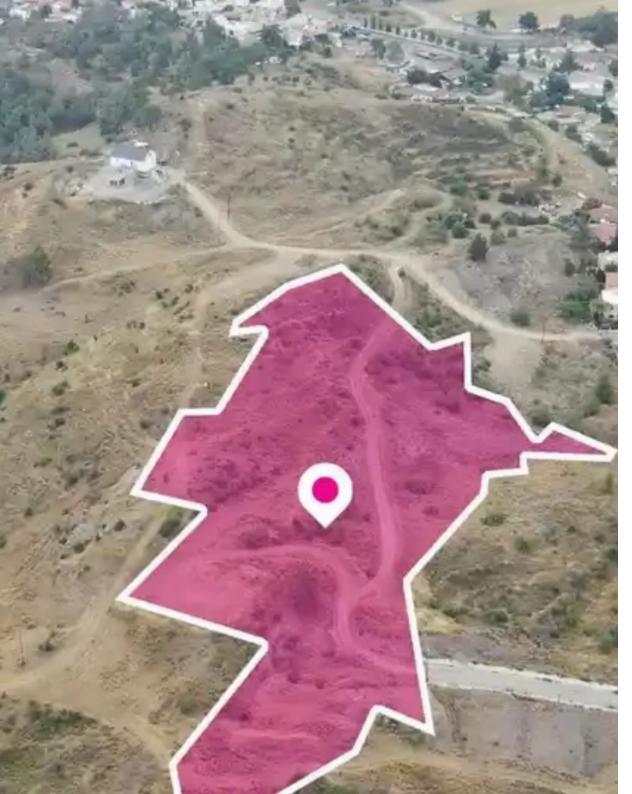

## Residential land 4808 m<sup>2</sup>

Nicosia, Mathiatis-2568, Cyprus

**Offered at:** €85,000

**Estate ID:** 75189

**Ref:** ba5452526

Total plot's-land's area: 4808 m²

Available from: 2024-10-27

Offered at: **85,000** 

Type: Residentia

"""A 5/16 share, approximately 4.808 sq.m., of a residential field extending to about 15.385 sq.m. in total. The field is situated on an elevated ground offering some very beautiful views of the surrounding area. Access to the field is via a dirt road as well as through an under registration road on its North-eastern boundary. The asset is located approximately 400m west of Mathiatis community centre The property falls within Zone H3, with a building coefficient of 60%, coverage of 35%, and permission for 2 floors (8.3m) of construction."""...

## **Estate on map:**