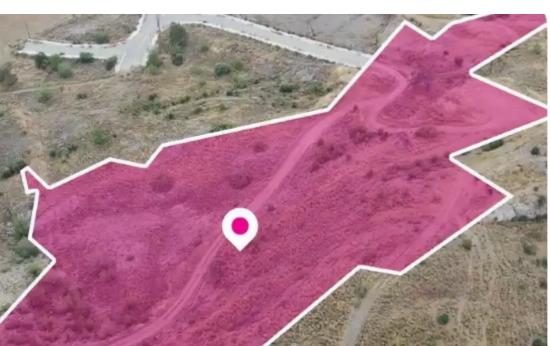

## Residential land 4808 m<sup>2</sup>

Nicosia, Mathiatis-2568, Cyprus

**Offered at:** €85,000

**Estate ID:** 75189

**Ref:** ba5452526











Total plot's-land's area: 4808 m²



Available from: 2024-10-27



Offered at: **85,000** 



Type: Residentia

"""A 5/16 share, approximately 4.808 sq.m., of a residential field extending to about 15.385 sq.m. in total. The field is situated on an elevated ground offering some very beautiful views of the surrounding area. Access to the field is via a dirt road as well as through an under registration road on its North-eastern boundary. The asset is located approximately 400m west of Mathiatis community centre The property falls within Zone H3, with a building coefficient of 60%, coverage of 35%, and permission for 2 floors (8.3m) of construction."""...

## **Estate on map:**