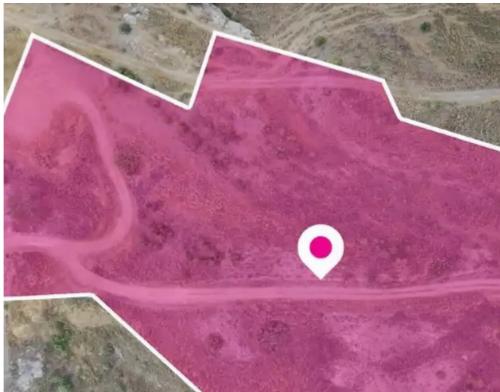

## Residential land 4808 m<sup>2</sup>

Nicosia, Mathiatis-2568, Cyprus

**Offered at:** €85,000

**Estate ID:** 75189

**Ref:** ba5452526











Total plot's-land's area: 4808 m²



Available from: 2024-10-27



Offered at: **85,000** 



Type: Residentia

"""A 5/16 share, approximately 4.808 sq.m., of a residential field extending to about 15.385 sq.m. in total. The field is situated on an elevated ground offering some very beautiful views of the surrounding area. Access to the field is via a dirt road as well as through an under registration road on its North-eastern boundary. The asset is located approximately 400m west of Mathiatis community centre The property falls within Zone H3, with a building coefficient of 60%, coverage of 35%, and permission for 2 floors (8.3m) of construction."""...

## **Estate on map:**