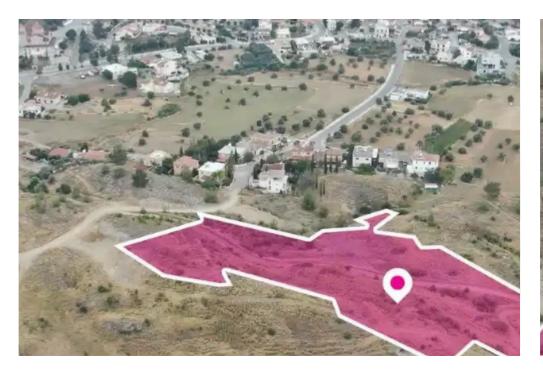

## Residential land 4808 m<sup>2</sup>

Nicosia, Mathiatis-2568, Cyprus

**Offered at:** €85,000

**Estate ID:** 75189

**Ref:** ba5452526











Total plot's-land's area: 4808 m²



Available from: 2024-10-27



Offered at: **85,000** 



Type: Residentia

"""A 5/16 share, approximately 4.808 sq.m., of a residential field extending to about 15.385 sq.m. in total. The field is situated on an elevated ground offering some very beautiful views of the surrounding area. Access to the field is via a dirt road as well as through an under registration road on its North-eastern boundary. The asset is located approximately 400m west of Mathiatis community centre The property falls within Zone H3, with a building coefficient of 60%, coverage of 35%, and permission for 2 floors (8.3m) of construction."""...

## **Estate on map:**