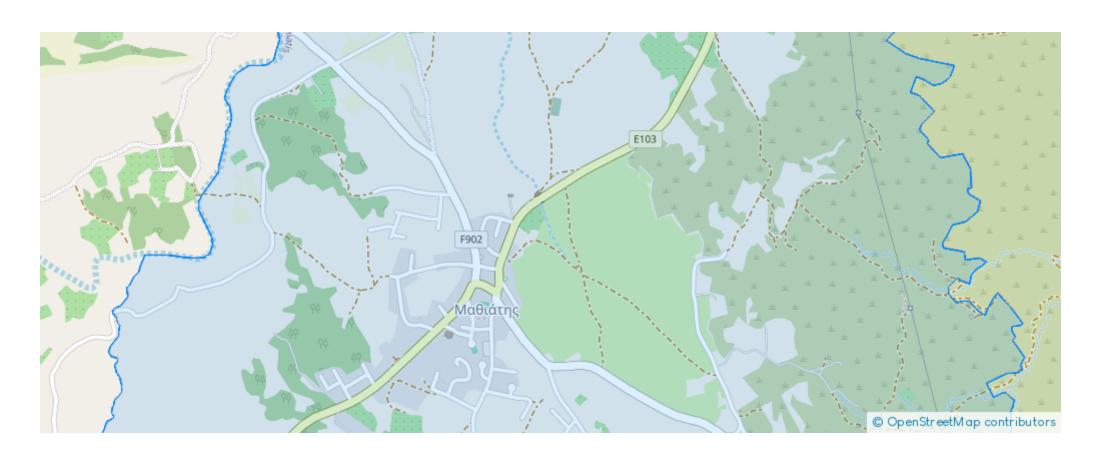

p>

Nicosia, Mathiatis-2568, Cyprus

**Offered at:** €85,000

**Estate ID:** 75189

**Ref:** ba5452526











Total plot's-land's area: 4808 m²



Available from: 2024-10-27



Offered at: **85,000** 



Type: Residentia

"""A 5/16 share, approximately 4.808 sq.m., of a residential field extending to about 15.385 sq.m. in total. The field is situated on an elevated ground offering some very beautiful views of the surrounding area. Access to the field is via a dirt road as well as through an under registration road on its North-eastern boundary. The asset is located approximately 400m west of Mathiatis community centre The property falls within Zone H3, with a building coefficient of 60%, coverage of 35%, and permission for 2 floors (8.3m) of construction."""...

## **Estate on map:**